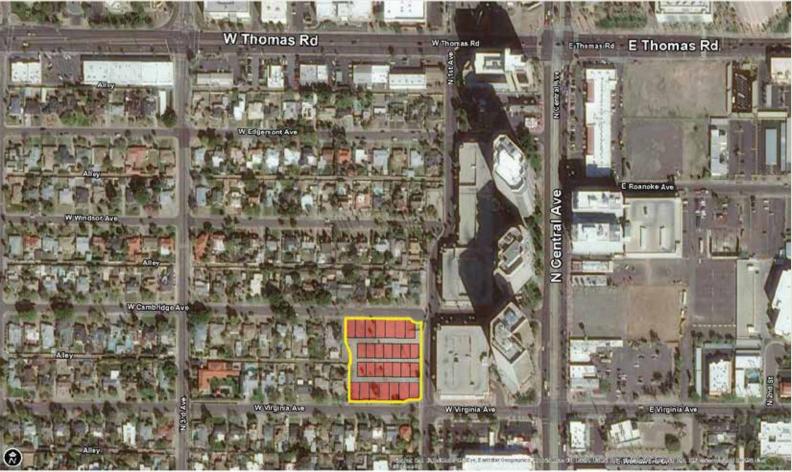

## WESTLAND PROPERTIES GROUP FACILITATES DEVELOPED LOT TRANSACTION

*June 10, 2022* – Willo Lofts, LLC (a partnership consisting of Helix Capital and DMB) purchased the **Willo Lofts** site located South of the Southwest corner of Central Ave & Thomas Rd in Midtown Phoenix, Arizona. The site consists of 28 Developed Single Family Attached Lots. The cash purchase price was \$7,350,000 | \$262,500/Developed Lot. The Seller in this transaction was Equus Willo, LP. The project is planned as a luxury rental community. Grant D. Helgeson of the Westland Properties Group facilitated this transaction.

WILLO LOFTS 28 ATTACHED / DETACHED SINGLE FAMILY LOTS CENTRAL AVE & THOMAS RD AREA PHOENX, ARIZONA

Grant D Helgeson, Broker - Direct: (480) 675-5149 Don McCaul, Broker - Direct: (480) 675-5144

WPG WESTLAND PROPERTIES GROUP S141 E Indian Bend Rd, Ste 103 Scottsdale AZ 85250 Tot: (480) 443 0870 / Fax: (480) 443 0736 www.westSand-properties.com