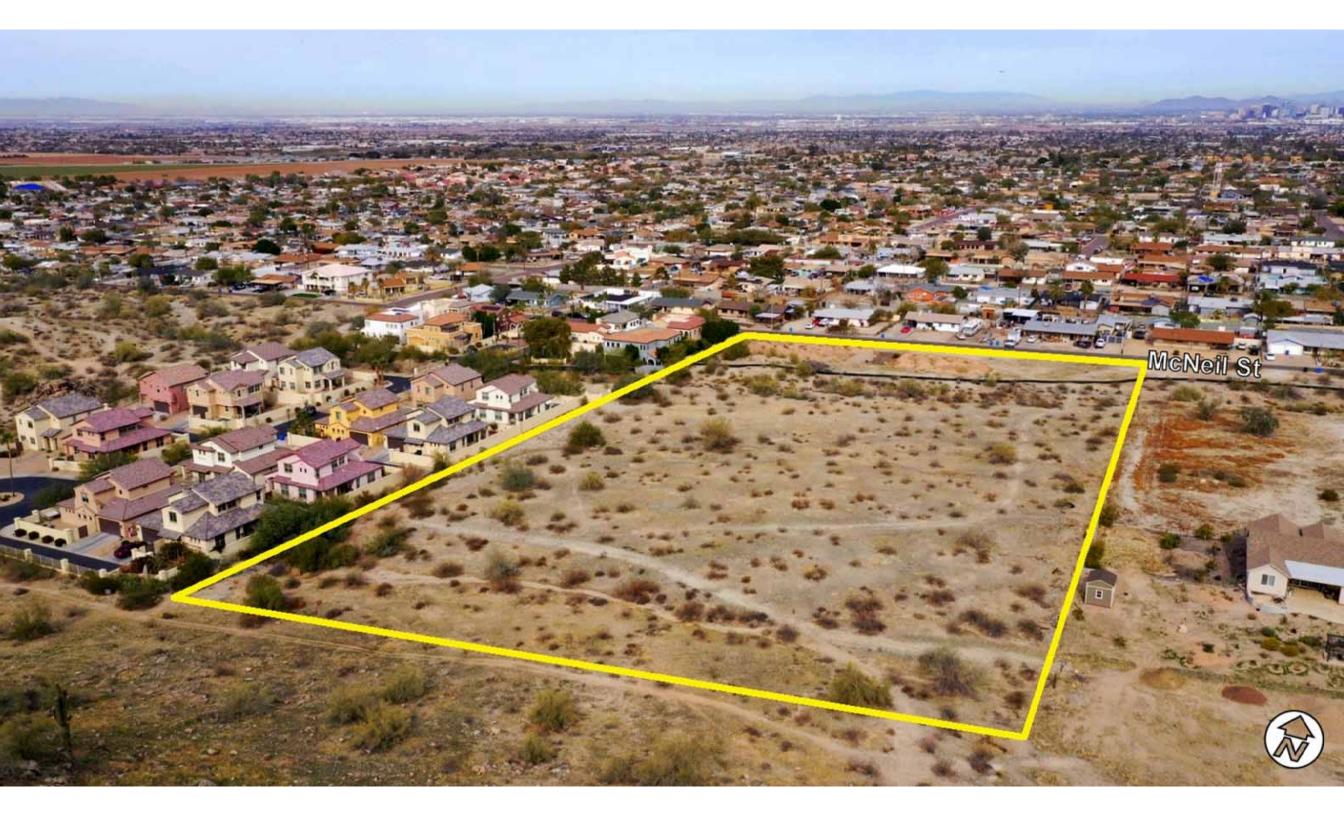

## **VILLAS AT SOUTH MOUNTAIN CENTRAL AVE & DOBBINS RD AREA** PHOENIX, ARIZONA

LOCATION

Site is located South and West of the Southwest corner of Central Ave & Dobbins Rd, at 2<sup>nd</sup> Ave alignment & McNeil St, Phoenix, Arizona

NUMBER OF ACRES

±5.22

NUMBER OF LOTS

25 Lots | 45' x 110' - 132' | 4.78 DUA

SETBACKS

5' & 5' Side Yard

APPROVED ZONING

R1-6 / City of Phoenix

Site is not subject to City of Phoenix Impact Fees and does not fall within the Baseline Area Overlay District.

VILLAS AT SOUTH MOUNTAIN
25 PLATTED & ENGINEERED LOTS | 45' x 110'
CENTRAL AVE & DOBBINS RD AREA
PHOENIX, ARIZONA