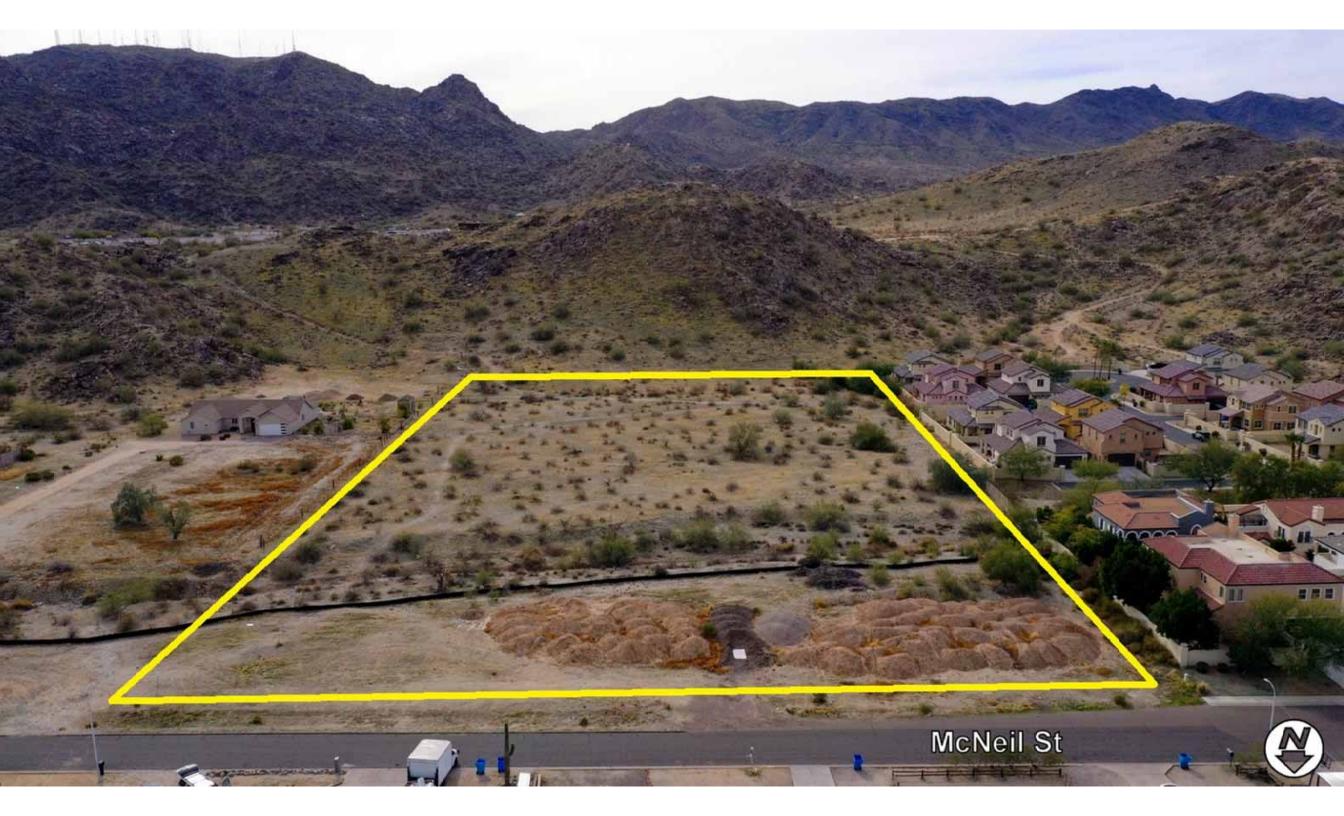

## **VILLAS AT SOUTH MOUNTAIN CENTRAL AVE & DOBBINS RD AREA** PHOENIX, ARIZONA

LOCATION

Site is located South and West of the Southwest corner of Central Ave & Dobbins Rd, at 2<sup>nd</sup> Ave alignment & McNeil St, Phoenix, Arizona

NUMBER OF ACRES

±5.22

NUMBER OF LOTS

25 Lots | 45' x 110' - 132' | 4.78 DUA

SETBACKS

5' & 5' Side Yard

APPROVED ZONING

R1-6 / City of Phoenix

Site is not subject to City of Phoenix Impact Fees and does not fall within the Baseline Area Overlay District.

VILLAS AT SOUTH MOUNTAIN
25 PLATTED & ENGINEERED LOTS | 45' x 110'
CENTRAL AVE & DOBBINS RD AREA
PHOENIX, ARIZONA