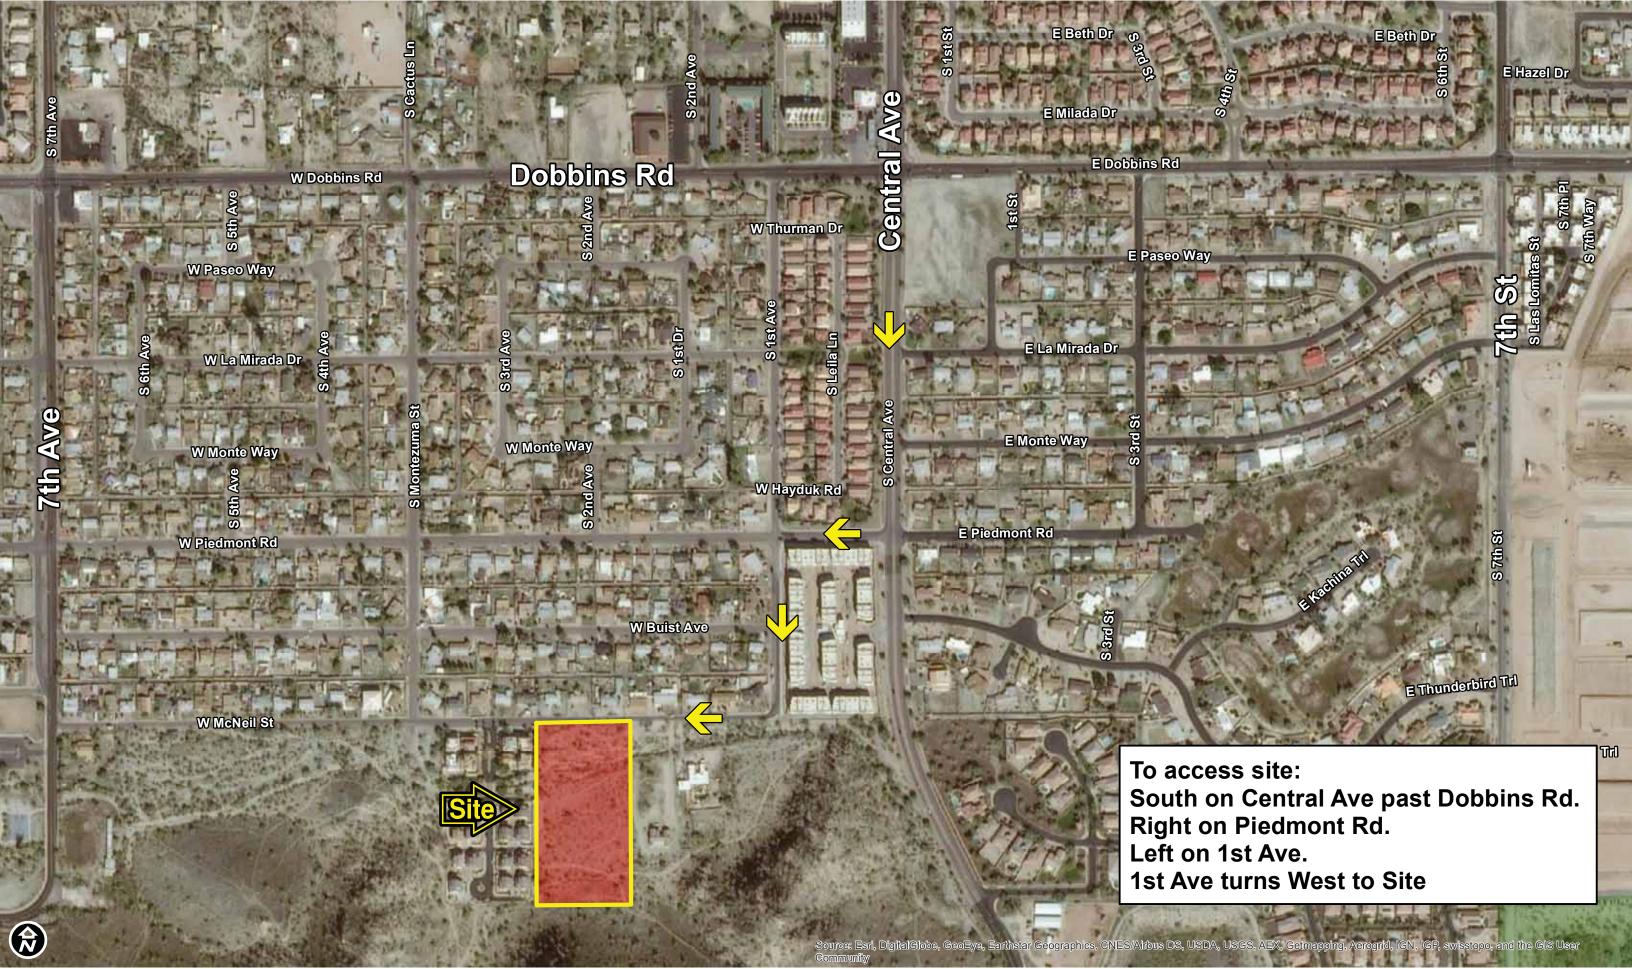

## **VILLAS AT SOUTH MOUNTAIN CENTRAL AVE & DOBBINS RD AREA** PHOENIX, ARIZONA

LOCATION

Site is located South and West of the Southwest corner of Central Ave & Dobbins Rd, at 2<sup>nd</sup> Ave alignment & McNeil St, Phoenix, Arizona