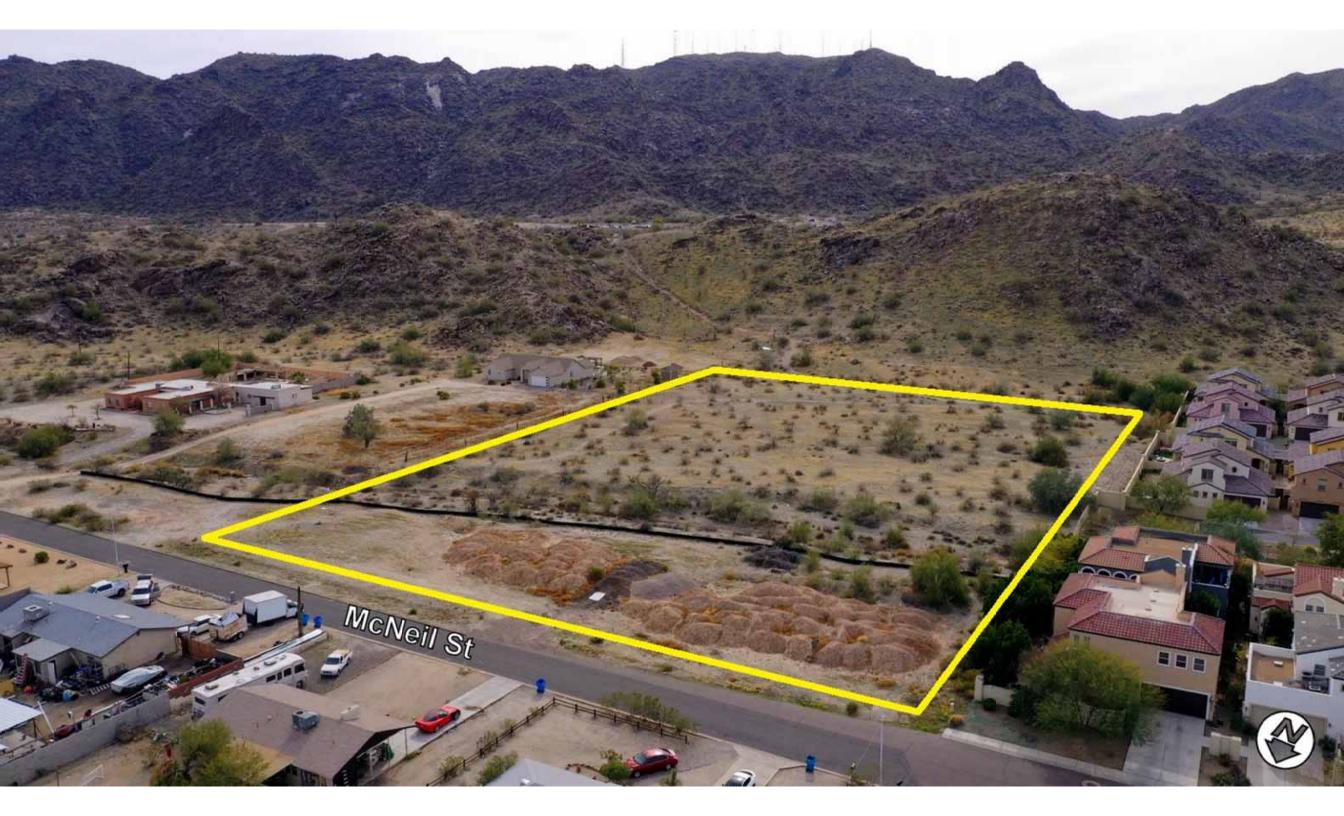

## **VILLAS AT SOUTH MOUNTAIN CENTRAL AVE & DOBBINS RD AREA** PHOENIX, ARIZONA

LOCATION

Site is located South and West of the Southwest corner of Central Ave & Dobbins Rd, at 2<sup>nd</sup> Ave alignment & McNeil St, Phoenix, Arizona

NUMBER OF ACRES

±5.22

NUMBER OF LOTS

25 Lots | 45' x 110' - 132' | 4.78 DUA

SETBACKS

5' & 5' Side Yard

APPROVED ZONING

R1-6 / City of Phoenix

Site is not subject to City of Phoenix Impact Fees and does not fall within the Baseline Area Overlay District.

VILLAS AT SOUTH MOUNTAIN
25 PLATTED & ENGINEERED LOTS | 45' x 110'
CENTRAL AVE & DOBBINS RD AREA
PHOENIX, ARIZONA