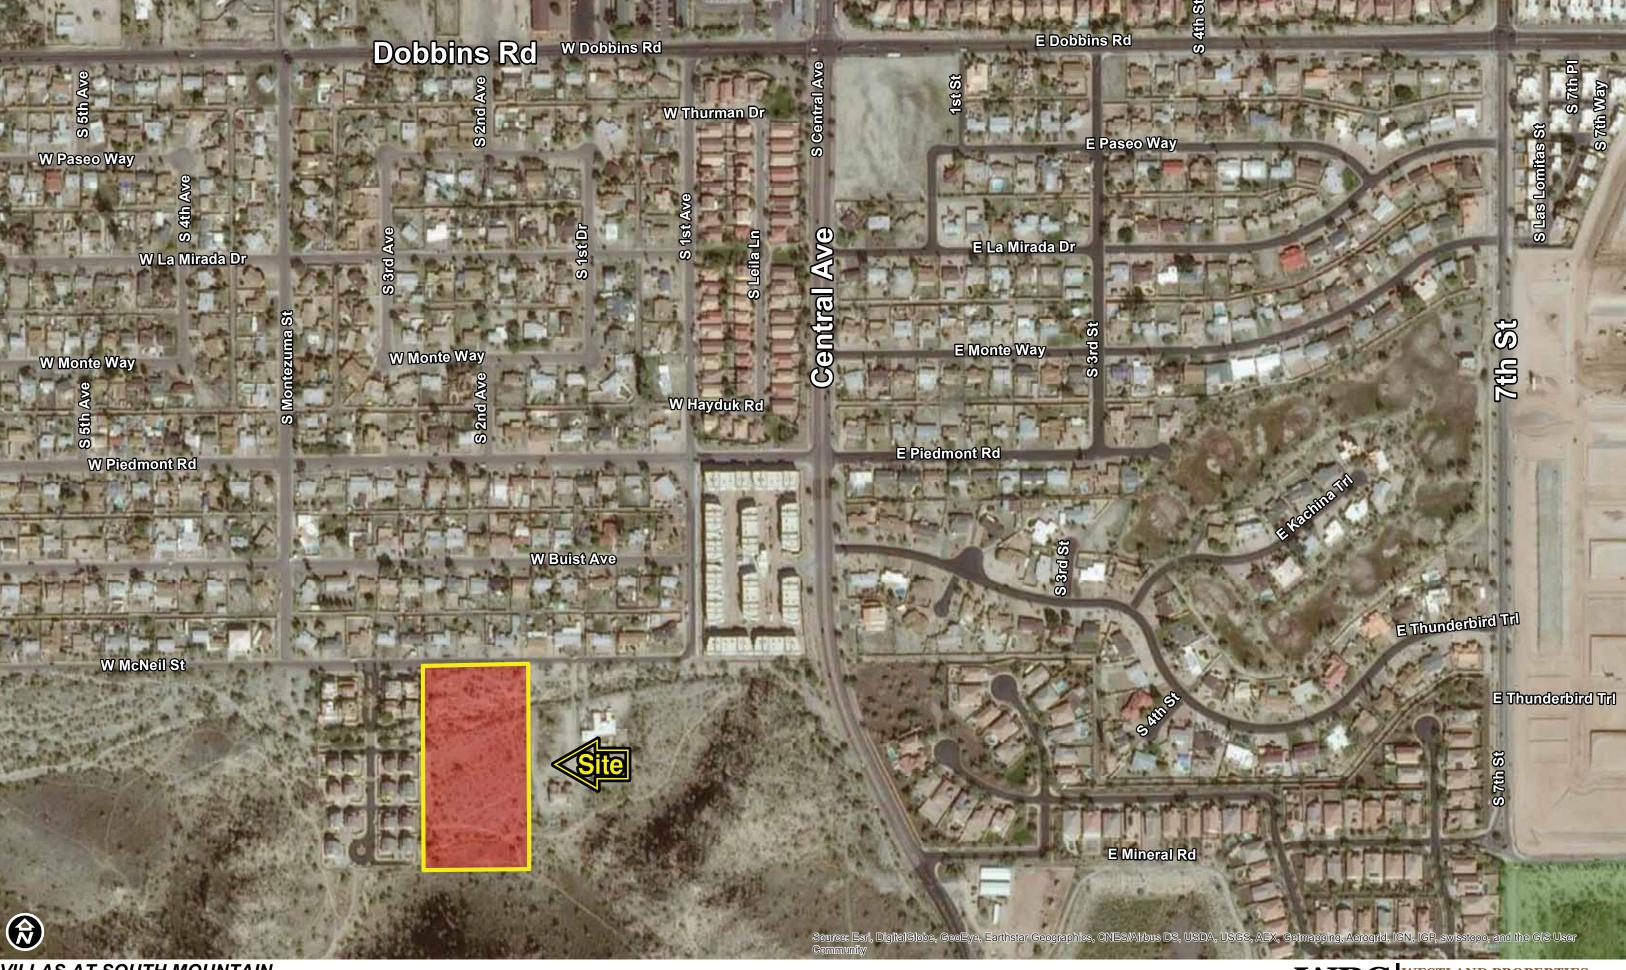

## **VILLAS AT SOUTH MOUNTAIN CENTRAL AVE & DOBBINS RD AREA** PHOENIX, ARIZONA

LOCATION

Site is located South and West of the Southwest corner of Central Ave & Dobbins Rd, at 2<sup>nd</sup> Ave alignment & McNeil St, Phoenix, Arizona

NUMBER OF ACRES

±5.22

NUMBER OF LOTS

25 Lots | 45' x 110' - 132' | 4.78 DUA

SETBACKS

5' & 5' Side Yard

APPROVED ZONING

R1-6 / City of Phoenix