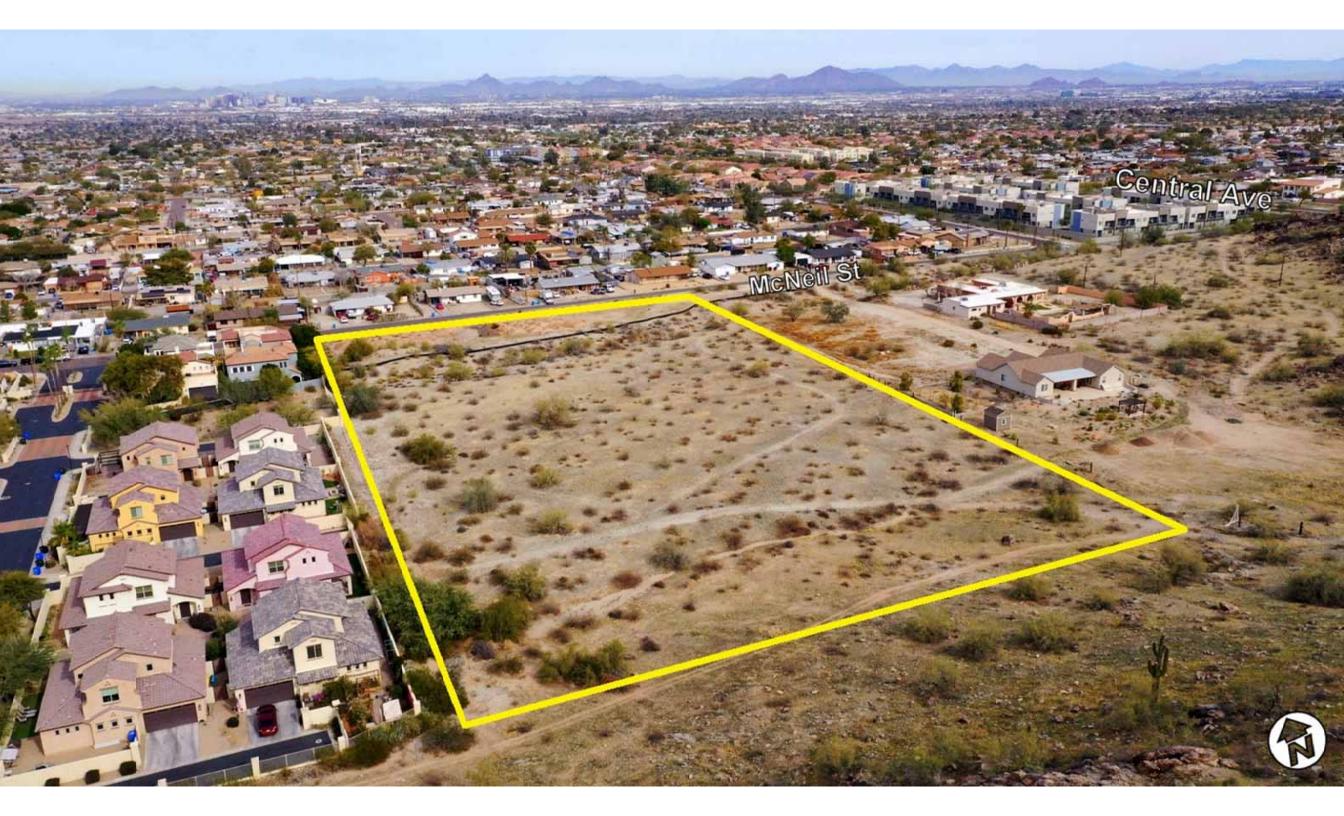

## **VILLAS AT SOUTH MOUNTAIN CENTRAL AVE & DOBBINS RD AREA** PHOENIX, ARIZONA

LOCATION

Site is located South and West of the Southwest corner of Central Ave & Dobbins Rd, at 2<sup>nd</sup> Ave alignment & McNeil St, Phoenix, Arizona

NUMBER OF ACRES

±5.22

NUMBER OF LOTS

25 Lots | 45' x 110' - 132' | 4.78 DUA

SETBACKS

5' & 5' Side Yard

APPROVED ZONING

R1-6 / City of Phoenix

Site is not subject to City of Phoenix Impact Fees and does not fall within the Baseline Area Overlay District.

VILLAS AT SOUTH MOUNTAIN
25 PLATTED & ENGINEERED LOTS | 45' x 110'
CENTRAL AVE & DOBBINS RD AREA
PHOENIX, ARIZONA