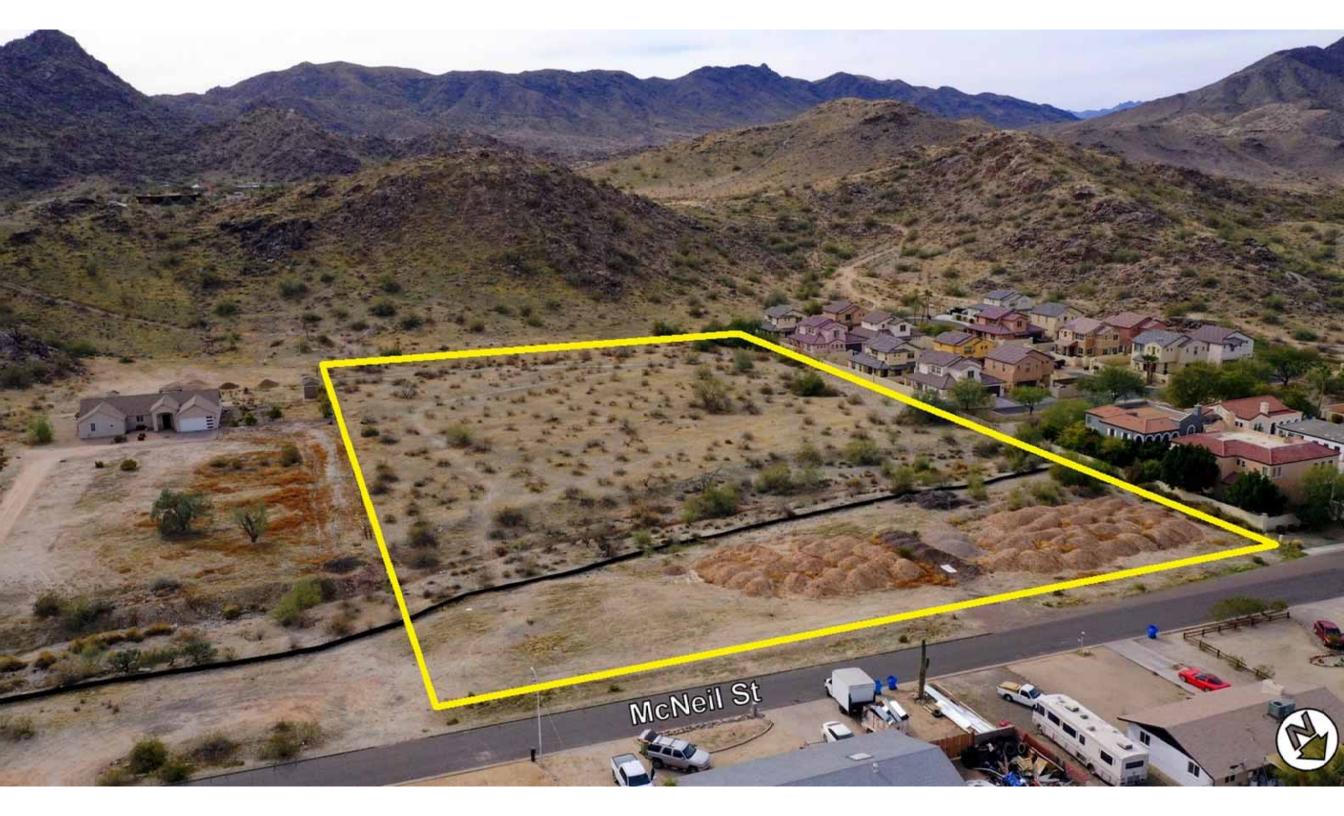

## **VILLAS AT SOUTH MOUNTAIN CENTRAL AVE & DOBBINS RD AREA** PHOENIX, ARIZONA

LOCATION

Site is located South and West of the Southwest corner of Central Ave & Dobbins Rd, at 2<sup>nd</sup> Ave alignment & McNeil St, Phoenix, Arizona

NUMBER OF ACRES

±5.22

NUMBER OF LOTS

25 Lots | 45' x 110' - 132' | 4.78 DUA

SETBACKS

5' & 5' Side Yard

APPROVED ZONING

R1-6 / City of Phoenix

Site is not subject to City of Phoenix Impact Fees and does not fall within the Baseline Area Overlay District.

VILLAS AT SOUTH MOUNTAIN
25 PLATTED & ENGINEERED LOTS | 45' x 110'
CENTRAL AVE & DOBBINS RD AREA
PHOENIX, ARIZONA