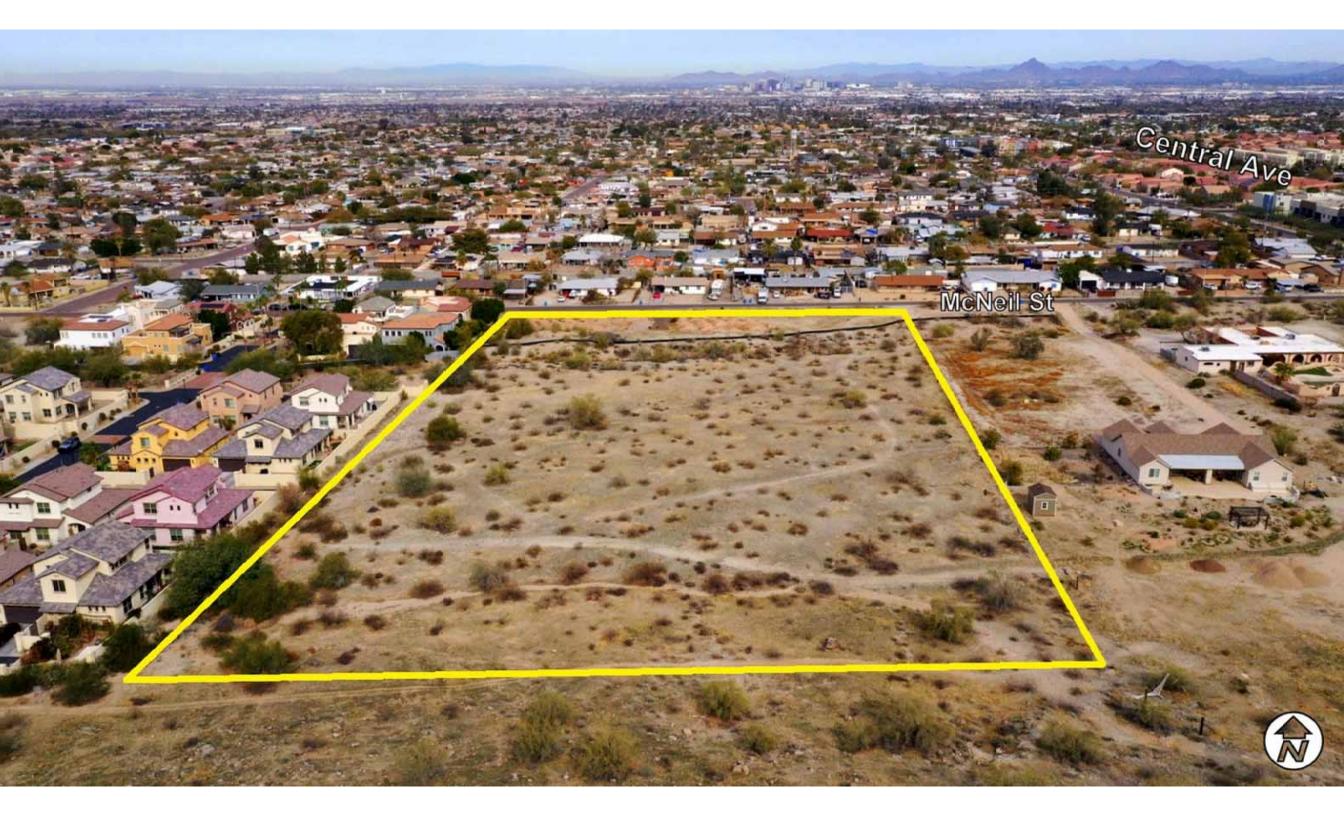

## **VILLAS AT SOUTH MOUNTAIN CENTRAL AVE & DOBBINS RD AREA** PHOENIX, ARIZONA

LOCATION

Site is located South and West of the Southwest corner of Central Ave & Dobbins Rd, at 2<sup>nd</sup> Ave alignment & McNeil St, Phoenix, Arizona

NUMBER OF ACRES

±5.22

NUMBER OF LOTS

25 Lots | 45' x 110' - 132' | 4.78 DUA

SETBACKS

5' & 5' Side Yard

APPROVED ZONING

R1-6 / City of Phoenix

Site is not subject to City of Phoenix Impact Fees and does not fall within the Baseline Area Overlay District.

VILLAS AT SOUTH MOUNTAIN
25 PLATTED & ENGINEERED LOTS | 45' x 110'
CENTRAL AVE & DOBBINS RD AREA
PHOENIX, ARIZONA