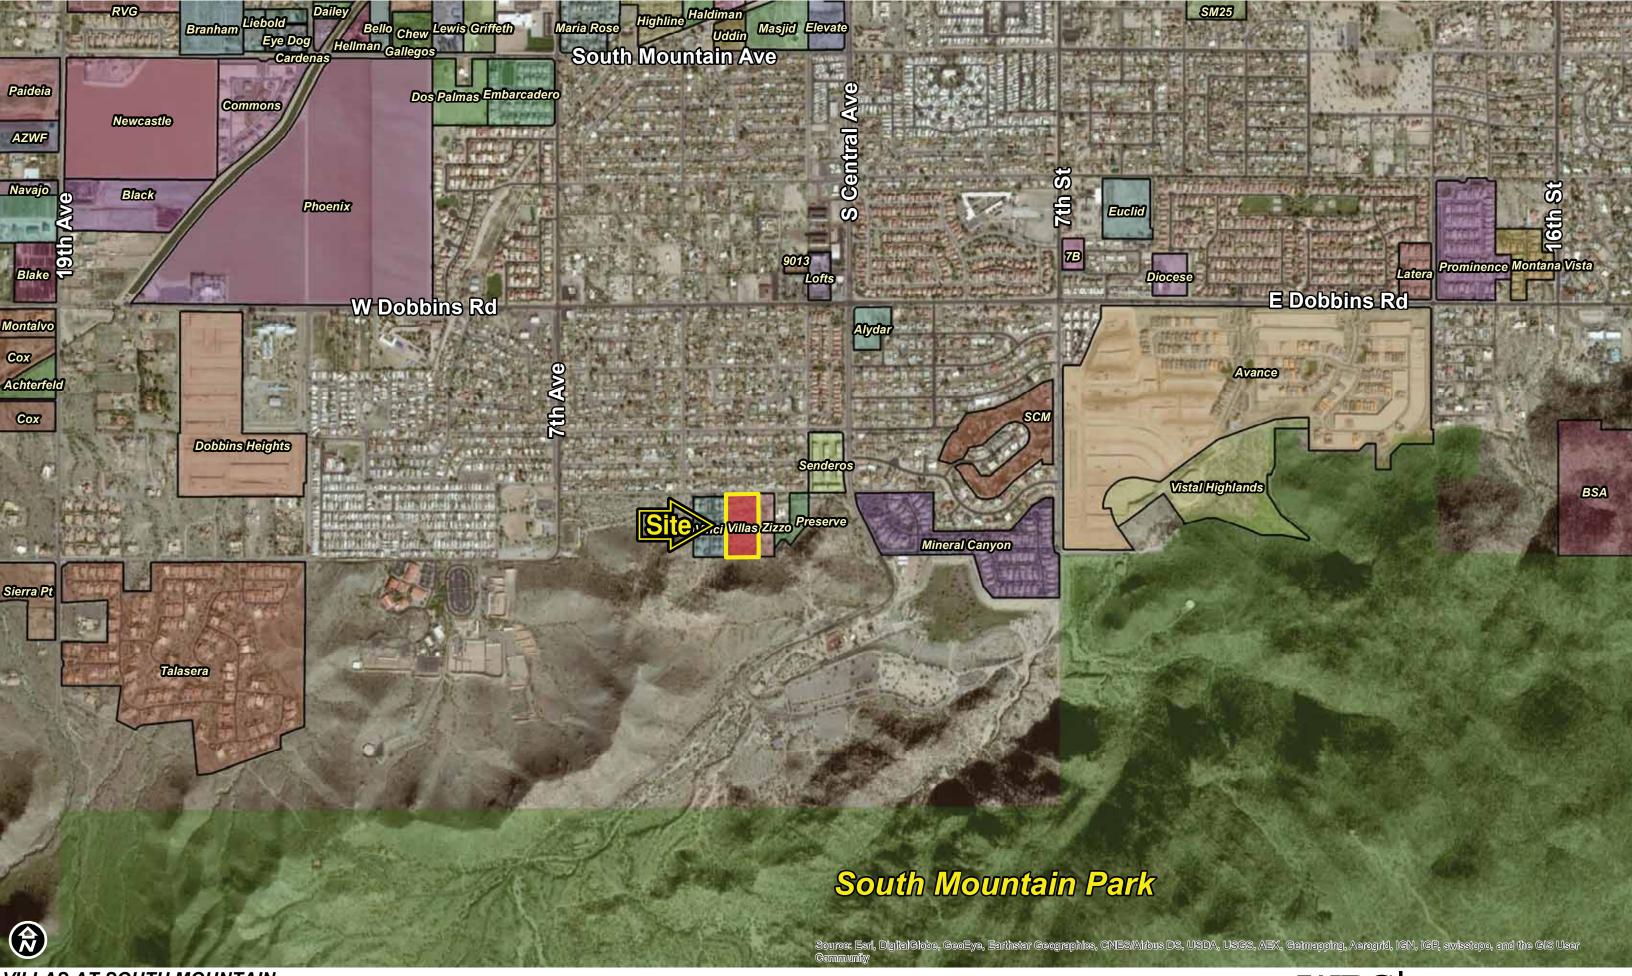

## **VILLAS AT SOUTH MOUNTAIN CENTRAL AVE & DOBBINS RD AREA** PHOENIX, ARIZONA

LOCATION

Site is located South and West of the Southwest corner of Central Ave & Dobbins Rd, at 2<sup>nd</sup> Ave alignment & McNeil St, Phoenix, Arizona

CONTACT

Grant D. Helgeson, Don McCaul

Westland Properties Group

COMMENTS

This is a well-located site adjacent to the Phoenix South Mountain Preserve with outstanding mountain and city light views, within 10 minutes of Downtown Phoenix and Sky Harbor Airport. Site has fully approved Final Engineered Subdivision Plat and Subdivision Improvement Plans.