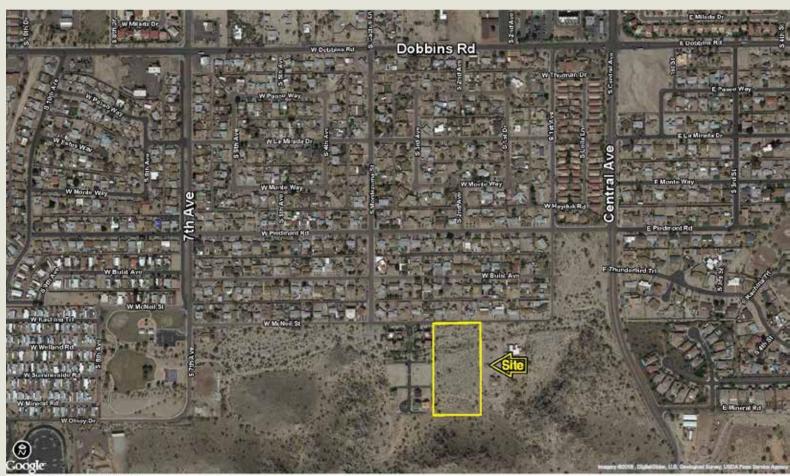

## WESTLAND PROPERTIES GROUP CLOSES ANOTHER P&E LOT TRANSACTION

October 10, 2018 – Aspen Capital Investors, LLC, purchased the Villas at South Mountain site, located South and West of the Southwest corner of Central Ave & Dobbins Rd, Phoenix, Arizona. The cash purchase price was \$600,000 | \$24,000/Platted & Engineered Lot. The site consists of 25 Platted & Engineered Lots | 45' x 110' – 132'. Juergen and Renade Hesels were the Sellers. Grant D. Helgeson and Don McCaul of the Westland Properties Group represented the Buyer in this transaction.

VILLAS AT SOUTH MOUNTAIN 25 PLATTED & ENGINEERED LOTS | 45' x 110' - 132' CENTRAL AVE & DOBBINS RD AREA PHOENIX, ARIZONA

Orant D Helgeson, Broker - Direct: (480) 675-5149

Don McCaul, Broker - Direct: (480) 675-5144