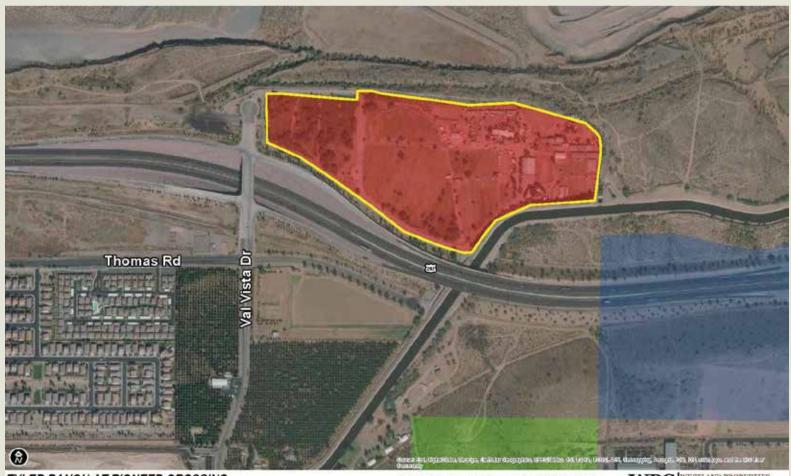

## WESTLAND PROPERTIES GROUP CLOSES RESIDENTIAL INFILL TRANSACTION

December 22, 2021 – Reserve 100, LLC (Blandford Homes) purchased the ±41 **Tyler Ranch at Pioneer Crossing** site located at the Northeast corner of Loop 202 & Val Vista Dr, Mesa, Arizona. The site is planned as a gated community with 160 Lots | 3.9 DUA as follows: 68 Lots | 45' x 120', 63 Lots | 50' x 112' & 29 Lots | 60' x 130'. The purchase price was \$18,000,000 | \$112,500/Platted & Engineered Lot. The Seller in this transaction was the Donald & Wanda Tyler Family LP. Grant D. Helgeson and Don McCaul of the Westland Properties Group represented the Buyer in this transaction.

TYLER RANCH AT PIONEER CROSSING LOOP 202 & VAL VISTA DR MESA, ARIZONA

Grant D Helgeson, Broker - Direct: (480) 675-5149

Don McCaul, Broker - Direct: (480) 675-5144

WESTLAND PROPERTIES
GROUP
8141 E Indian Bend Rd, Ste 103 Scotts dale AZ 85256
Tel: (480) 443-870 / Fax: (480) 443-3738
www.westland-properties.com