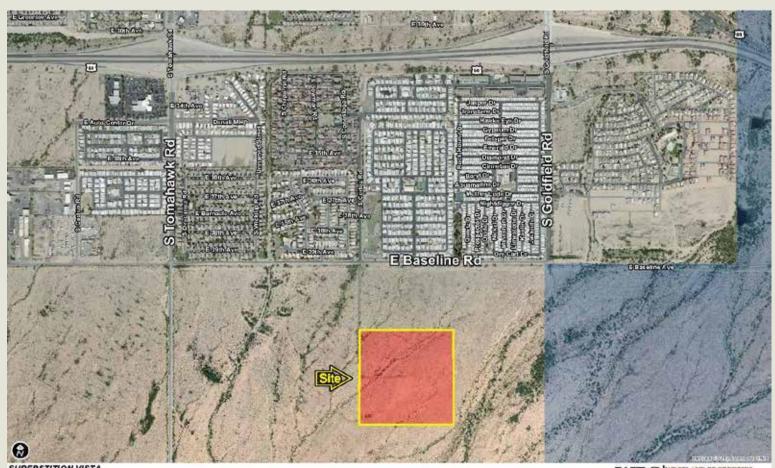

## WESTLAND PROPERTIES GROUP CLOSES ANOTHER PLATTED LOT TRANSACTION

July 7, 2021 – Century Communities of Arizona, LLC, purchased the 40 Acre **Superstition Vista** site, located near the Southwest corner of Baseline Rd & Goldfield Rd, Apache Junction, Arizona. The purchase price was \$11,904,000 | \$46,500/Platted & Engineered Lot. The site is Platted for 256 Lots | 6.82 DUA as follows: 97 Lots | 45' x 80', 107 Lots | 45' x 100' & 52 Lots | 50' x 80'. The Seller was SV Development, LLC / Hillstone Homes. Grant D. Helgeson and Don McCaul of the Westland Properties Group represented the underlying Landowner in this transaction.

SUPERSTITION VISTA 40 ACRES | PLANNED FOR 256 LOTS | 6.8 DUA BASELINE RD & GOLDFIELD RD AREA APACHE JUNCTION, ARIZONA

Grant D Helgeson, Broker - Direct: (480) 675-5149

Don McCaul, Broker - Direct: (480) 675-5144