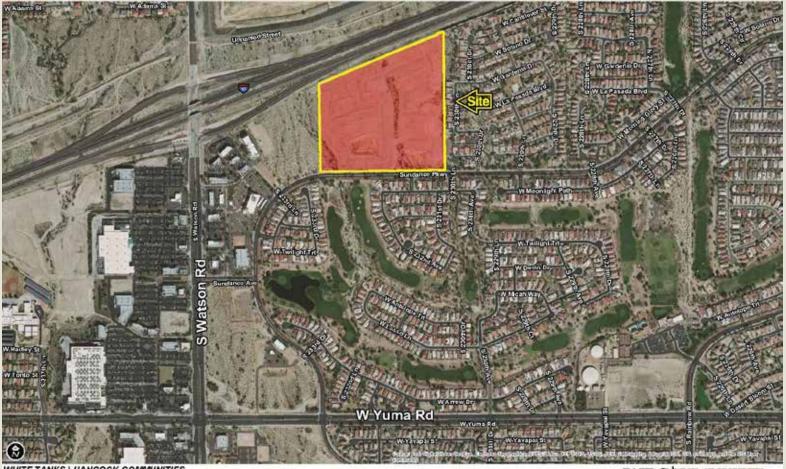

## WESTLAND PROPERTIES GROUP FACILITATES NEW "BUILD FOR RENT" TRANSACTION

*August 31, 2021* – **Blueprint White Tanks**, LLC, purchased a ±38.6 Acre site within the Sundance Master Plan, located near Interstate 10 & Watson Rd, Buckeye, Arizona. The purchase price was \$12,000,000 | \$310,881/Acre | \$7.13/sf | \$31,088/Unit. The site is approved for 386 Single Family Detached Rental Units | 10 DUA. Hancock Communities will develop the site. The Seller was Innovation Villas at Sundance, LLC. Grant D. Helgeson and Don McCaul of the Westland Properties Group assisted in facilitating the closing of this transaction.

WHITE TANKS | HANCOCK COMMUNITIES ±38.6 ACRES PLANNED FOR 386 BFR UNITS | 10 DUA INTERSTATE 10 & WATSON RD BUCKEYE, ARIZONA

Grant D Helgeson, Broker - Direct: (480) 675-5149

Don McCaul, Broker - Direct: (480) 675-5144