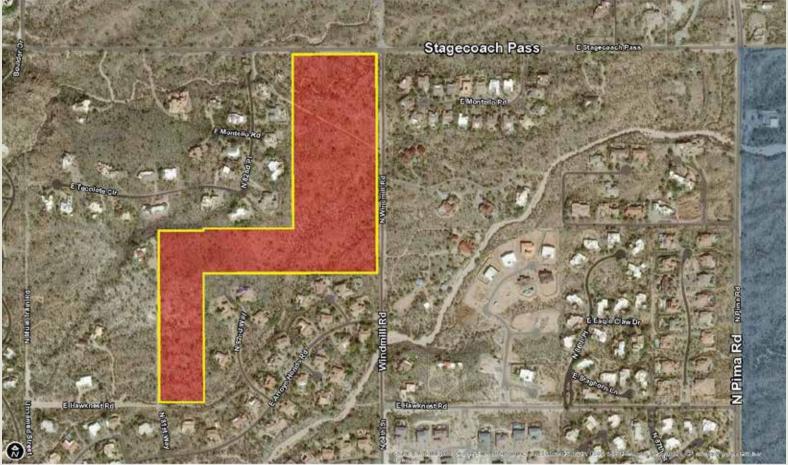

## WESTLAND PROPERTIES GROUP CLOSES ANOTHER PLATTED LOT TRANSACTION

*August 11, 2023* – Shea Homes, LP, purchased the **Signature at Black Mountain** site located West of the Southwest corner of Stagecoach Pass & Pima Rd, Scottsdale, Arizona. The ±37.46 Acre site is approved for 15 Custom Single-Family Lots. The purchase price was \$4,400,000 | \$293,333/Platted & Engineered Lot. The Seller in this transaction was CAS Stagecoach Pass Windmill LLC. Grant D. Helgeson & Don McCaul of the Westland Properties Group represented the Buyer in this transaction.

SIGNATURE AT BLACK MOUNTAIN ±37.46 ACRES | PLANNED FOR 15 CUSTOMLOTS STAGECOACH PASS & WINDMILL RD SCOTTSDALE, ARIZONA

Grant D Helgeson, Broker - Direct: (480) 675-5149 Don McCaul, Broker - Direct: (480) 675-5144