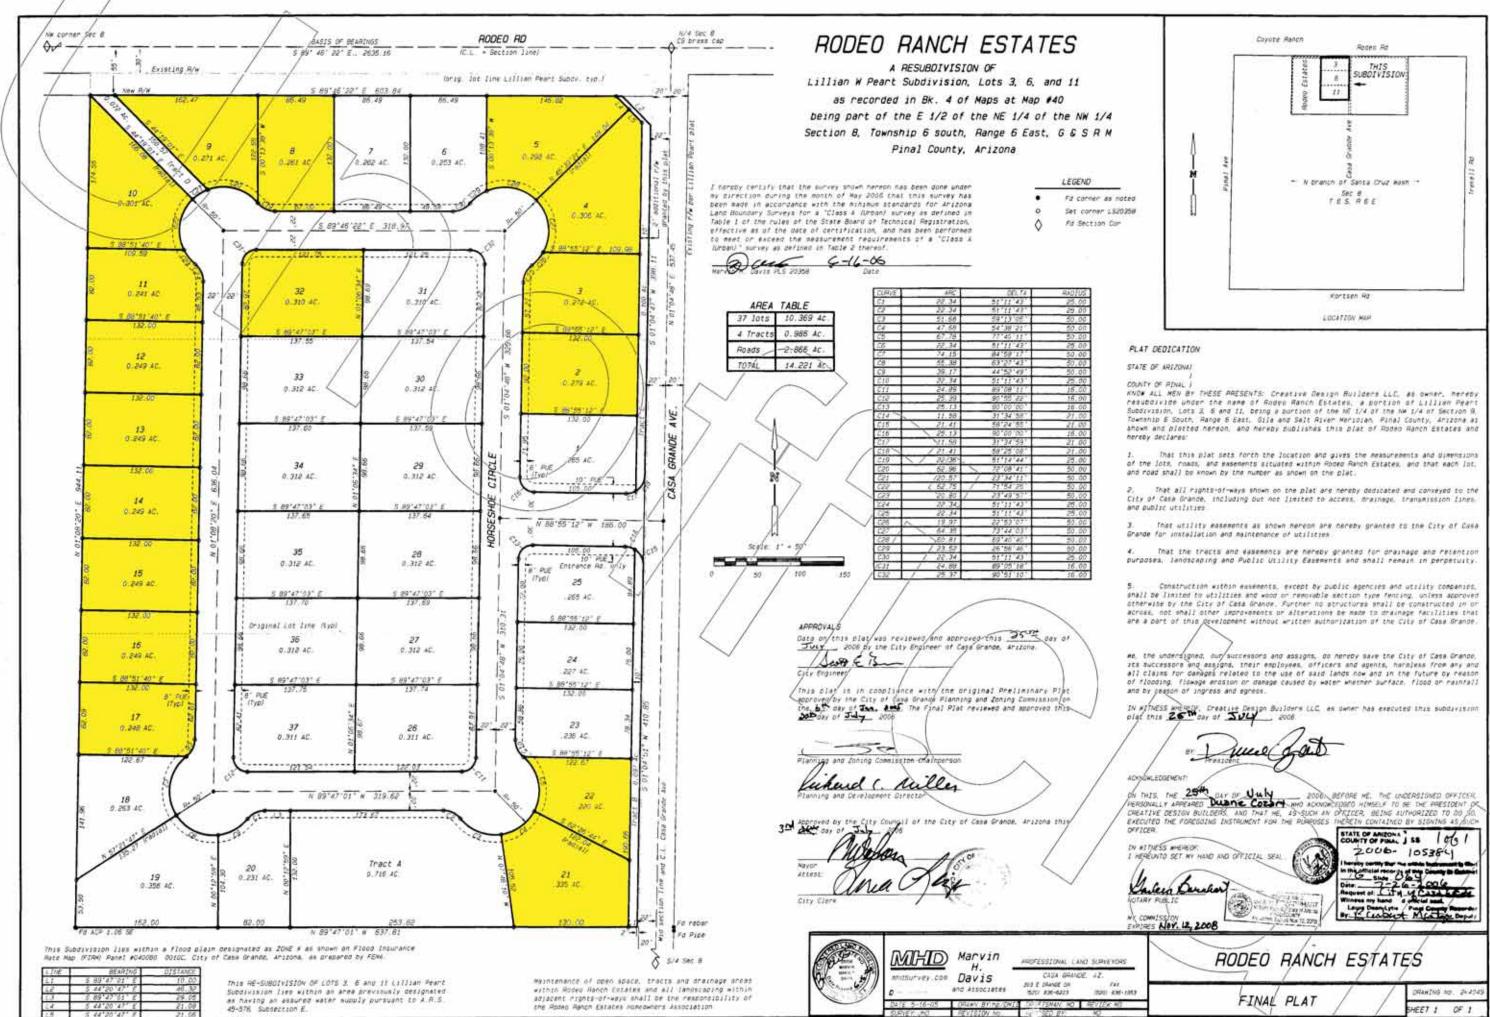

## **EXCLUSIVE LISTING RODEO RANCH ESTATES** PINAL AVE & RODEO RD | CASA GRANDE, ARIZONA

| LOCATION        | Site is located East of the Southeast corner of Pinal Ave & Rodeo Rd, Casa Grande, Arizona                                                                                                                                                                                                                                                                                                                                  |
|-----------------|-----------------------------------------------------------------------------------------------------------------------------------------------------------------------------------------------------------------------------------------------------------------------------------------------------------------------------------------------------------------------------------------------------------------------------|
| NUMBER OF LOTS  | 17 Developed Lots   80' x 132' Minimum Lot Size                                                                                                                                                                                                                                                                                                                                                                             |
| SETBACKS        | 5' & 10' Side Yard / 20' Front Yard / 20' Rear Yard                                                                                                                                                                                                                                                                                                                                                                         |
| APPROVED ZONING | R-1 / City of Casa Grande                                                                                                                                                                                                                                                                                                                                                                                                   |
| SUGGESTED PRICE | Market Price. Contact Brokers for more details.                                                                                                                                                                                                                                                                                                                                                                             |
| SUGGESTED TERMS | Cash. 45-day Feasibility Period with a close of escrow 30-days thereafter.                                                                                                                                                                                                                                                                                                                                                  |
| UTILITIES       | WaterArizona Water CompanySewerCity of Casa GrandeElectricArizona Public Service                                                                                                                                                                                                                                                                                                                                            |
| CONTACT         | Grant D. Helgeson, Don McCaul<br>Westland Properties Group                                                                                                                                                                                                                                                                                                                                                                  |
| COMMENTS        | This is a well-located Developed Lot opportunity in North Casa Grande close to shopping, transportation corridors and Casa Grande Municipal Airport. Subdivision is platted for 37 total Lots. 8 homes have already been built and sold to individual homeowners.                                                                                                                                                           |
|                 | Balance of Subdivision consists of <b>29 total Vacant Developed Lots</b> controlled by 3 separate landowner groups (17 Lots, 9 Lots, 3 Lots – see attached aerial exhibit). The Westland Properties Group is representing the 17 Lot Owner. If required, the Westland Properties Group will assist Buyer in the purchase of the balance of the lots via two separate Purchase Agreements with the two remaining Lot owners. |
|                 | 2021 Annual Taxes estimated at \$330/Lot. Monthly HOA dues are \$80/Lot. CC&Rs call for 1,800sf minimum home size.                                                                                                                                                                                                                                                                                                          |

Don McCaul, Broker - Direct: (480) 675-5144

8141 E Indian Bend Rd, Ste 103 Scottsdale AZ 85250 Tel: (480) 443-8570 / Fax: (480) 443-3736 www.westland-properties.com