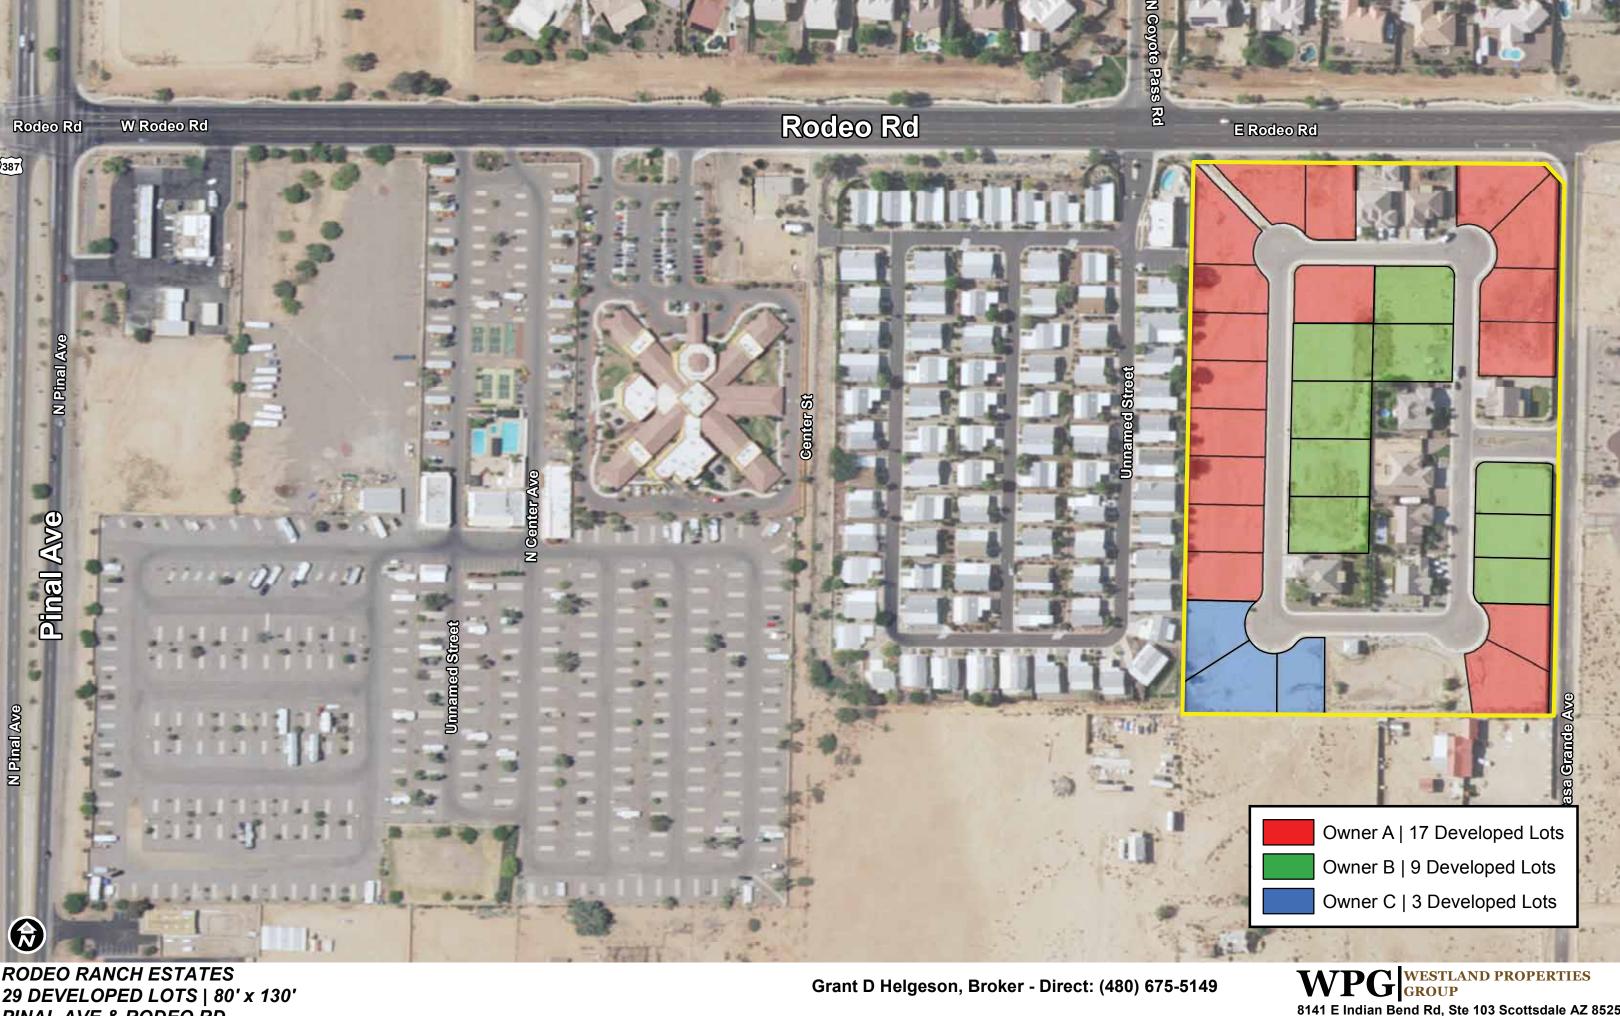

## **EXCLUSIVE LISTING RODEO RANCH ESTATES** PINAL AVE & RODEO RD | CASA GRANDE, ARIZONA

| LOCATION        | Site is located East of the Southeast corner of Pinal Ave & Rodeo Rd, Casa Grande, Arizona                                                                                                                                                                                                                                                                                                                                  |
|-----------------|-----------------------------------------------------------------------------------------------------------------------------------------------------------------------------------------------------------------------------------------------------------------------------------------------------------------------------------------------------------------------------------------------------------------------------|
| NUMBER OF LOTS  | 17 Developed Lots   80' x 132' Minimum Lot Size                                                                                                                                                                                                                                                                                                                                                                             |
| SETBACKS        | 5' & 10' Side Yard / 20' Front Yard / 20' Rear Yard                                                                                                                                                                                                                                                                                                                                                                         |
| APPROVED ZONING | R-1 / City of Casa Grande                                                                                                                                                                                                                                                                                                                                                                                                   |
| SUGGESTED PRICE | Market Price. Contact Brokers for more details.                                                                                                                                                                                                                                                                                                                                                                             |
| SUGGESTED TERMS | Cash. 45-day Feasibility Period with a close of escrow 30-days thereafter.                                                                                                                                                                                                                                                                                                                                                  |
| UTILITIES       | WaterArizona Water CompanySewerCity of Casa GrandeElectricArizona Public Service                                                                                                                                                                                                                                                                                                                                            |
| CONTACT         | Grant D. Helgeson, Don McCaul<br>Westland Properties Group                                                                                                                                                                                                                                                                                                                                                                  |
| COMMENTS        | This is a well-located Developed Lot opportunity in North Casa Grande close to shopping, transportation corridors and Casa Grande Municipal Airport. Subdivision is platted for 37 total Lots. 8 homes have already been built and sold to individual homeowners.                                                                                                                                                           |
|                 | Balance of Subdivision consists of <b>29 total Vacant Developed Lots</b> controlled by 3 separate landowner groups (17 Lots, 9 Lots, 3 Lots – see attached aerial exhibit). The Westland Properties Group is representing the 17 Lot Owner. If required, the Westland Properties Group will assist Buyer in the purchase of the balance of the lots via two separate Purchase Agreements with the two remaining Lot owners. |
|                 | 2021 Annual Taxes estimated at \$330/Lot. Monthly HOA dues are \$80/Lot. CC&Rs call for 1,800sf minimum home size.                                                                                                                                                                                                                                                                                                          |