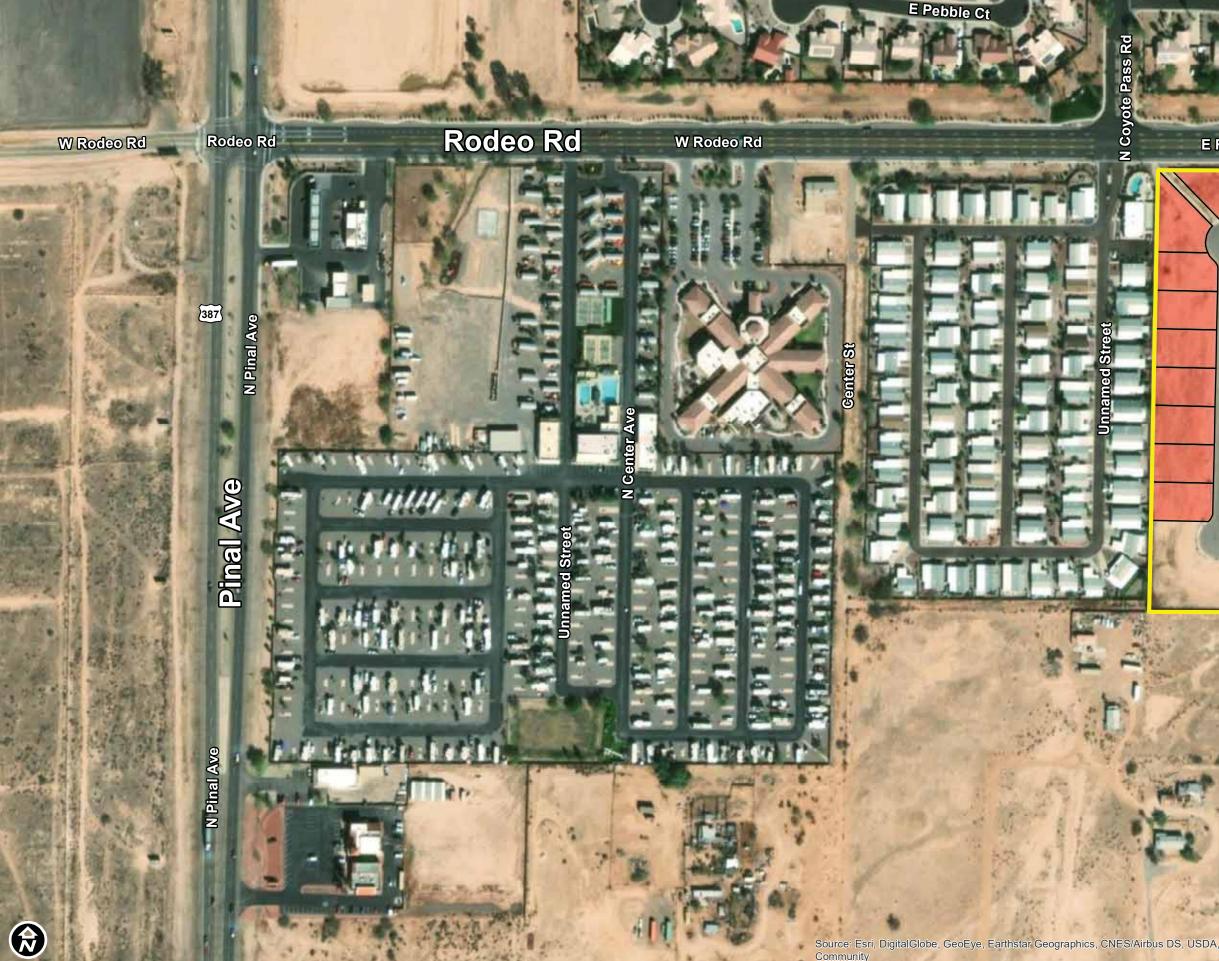

## **EXCLUSIVE LISTING RODEO RANCH ESTATES** PINAL AVE & RODEO RD | CASA GRANDE, ARIZONA

| LOCATION        | Site is located East of the Southeast corner of Pinal Ave & Rodeo Rd, Casa Grande, Arizona                                                                                                                                                                                                                                                                                                                                  |
|-----------------|-----------------------------------------------------------------------------------------------------------------------------------------------------------------------------------------------------------------------------------------------------------------------------------------------------------------------------------------------------------------------------------------------------------------------------|
| NUMBER OF LOTS  | 17 Developed Lots   80' x 132' Minimum Lot Size                                                                                                                                                                                                                                                                                                                                                                             |
| SETBACKS        | 5' & 10' Side Yard / 20' Front Yard / 20' Rear Yard                                                                                                                                                                                                                                                                                                                                                                         |
| APPROVED ZONING | R-1 / City of Casa Grande                                                                                                                                                                                                                                                                                                                                                                                                   |
| SUGGESTED PRICE | Market Price. Contact Brokers for more details.                                                                                                                                                                                                                                                                                                                                                                             |
| SUGGESTED TERMS | Cash. 45-day Feasibility Period with a close of escrow 30-days thereafter.                                                                                                                                                                                                                                                                                                                                                  |
| UTILITIES       | WaterArizona Water CompanySewerCity of Casa GrandeElectricArizona Public Service                                                                                                                                                                                                                                                                                                                                            |
| CONTACT         | Grant D. Helgeson, Don McCaul<br>Westland Properties Group                                                                                                                                                                                                                                                                                                                                                                  |
| COMMENTS        | This is a well-located Developed Lot opportunity in North Casa Grande close to shopping, transportation corridors and Casa Grande Municipal Airport. Subdivision is platted for 37 total Lots. 8 homes have already been built and sold to individual homeowners.                                                                                                                                                           |
|                 | Balance of Subdivision consists of <b>29 total Vacant Developed Lots</b> controlled by 3 separate landowner groups (17 Lots, 9 Lots, 3 Lots – see attached aerial exhibit). The Westland Properties Group is representing the 17 Lot Owner. If required, the Westland Properties Group will assist Buyer in the purchase of the balance of the lots via two separate Purchase Agreements with the two remaining Lot owners. |
|                 | 2021 Annual Taxes estimated at \$330/Lot. Monthly HOA dues are \$80/Lot. CC&Rs call for 1,800sf minimum home size.                                                                                                                                                                                                                                                                                                          |

**RODEO RANCH ESTATES** 17 DEVELOPED LOTS | 80' x 130' PINAL AVE & RODEO RD CASA GRANDE, ARIZONA

Grant D Helgeson, Broker - Direct: (480) 675-5149

Don McCaul, Broker - Direct: (480) 675-5144

E Quail Ct

E Santa Cruz Rd