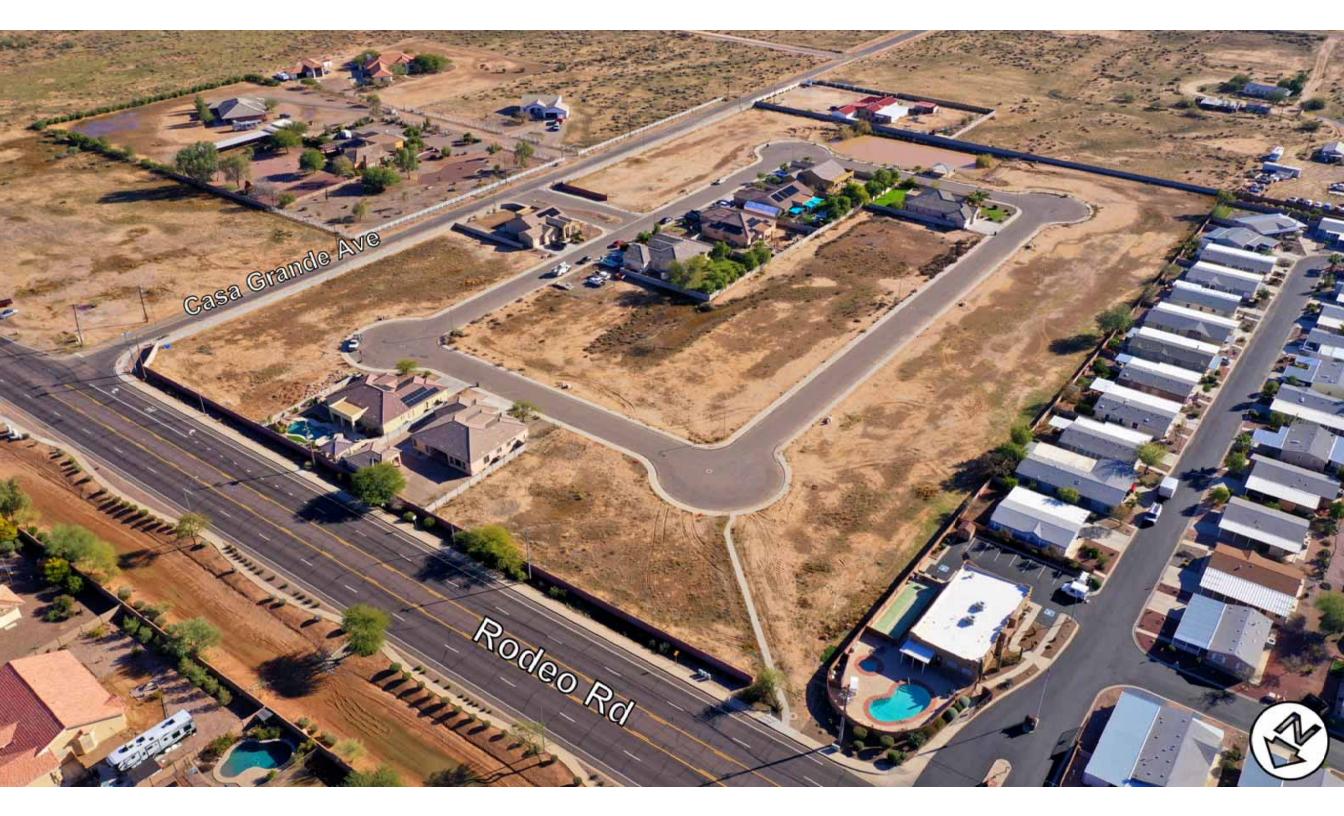

Don McCaul, Broker - Direct: (480) 675-5144

Tel: (480) 443-8570 / Fax: (480) 443-3736 www.westland-properties.com

**RODEO RANCH ESTATES** 29 DEVELOPED LOTS | 80' x 130' PINAL AVE & RODEO RD CASA GRANDE, ARIZONA

Don McCaul, Broker - Direct: (480) 675-5144

8141 E Indian Bend Rd, Ste 103 Scottsdale AZ 85250 Tel: (480) 443-8570 / Fax: (480) 443-3736 www.westland-properties.com