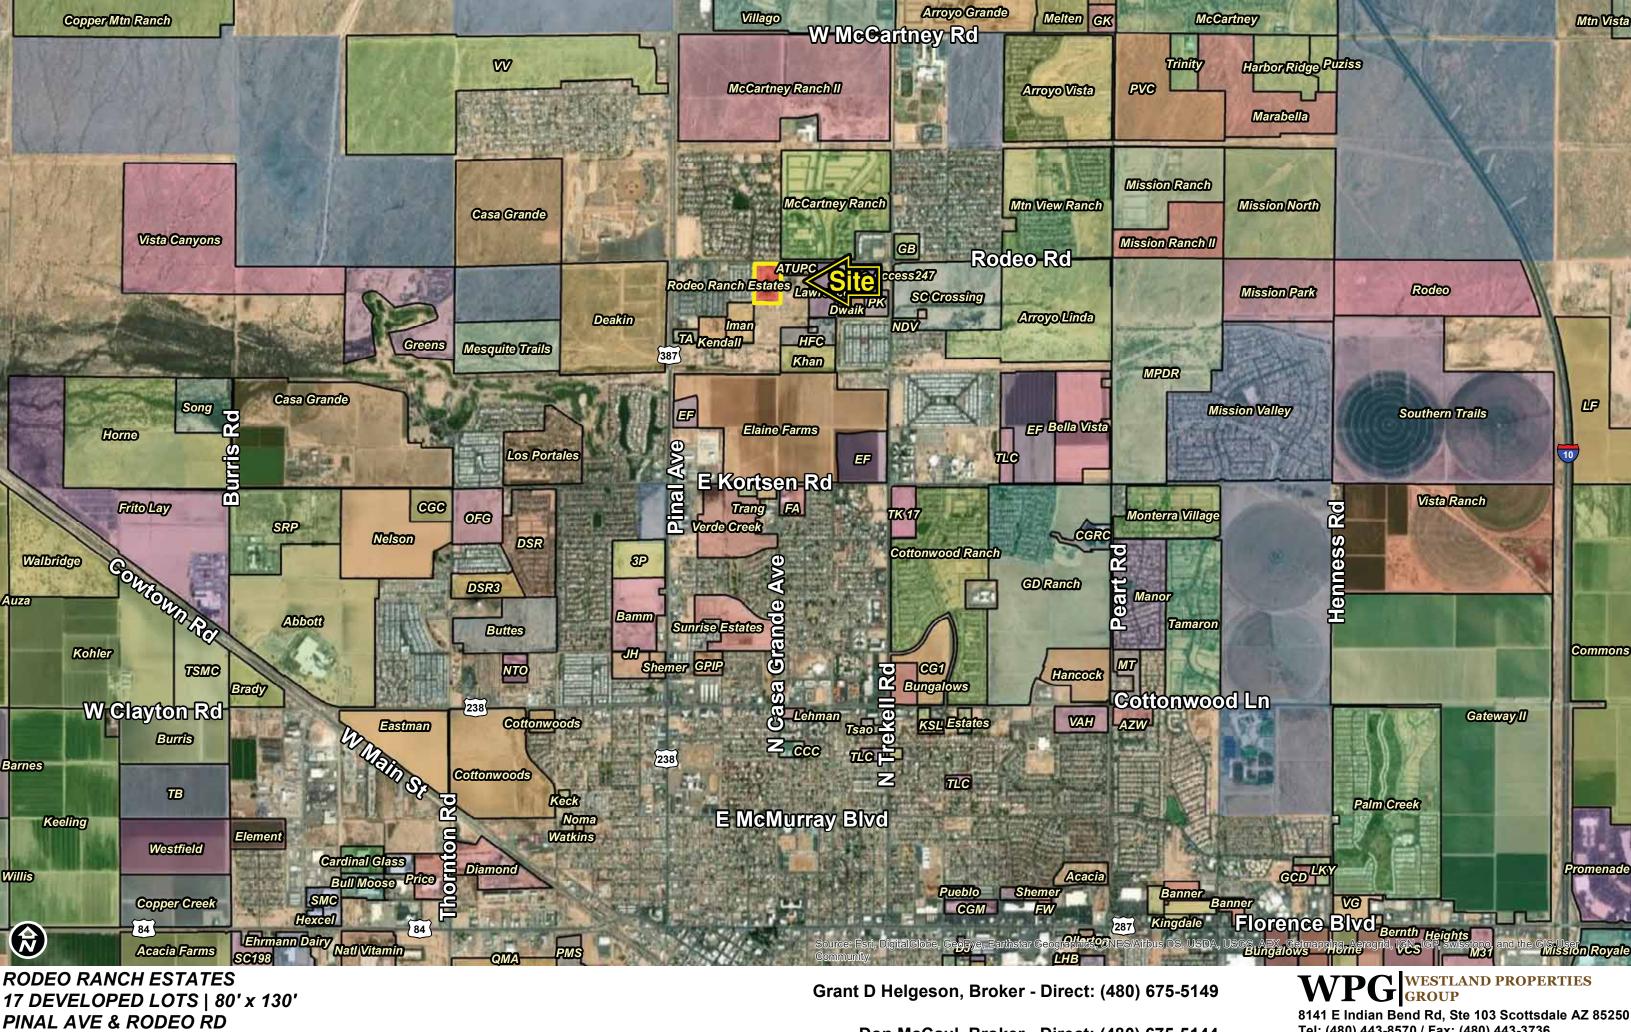

## **EXCLUSIVE LISTING RODEO RANCH ESTATES** PINAL AVE & RODEO RD | CASA GRANDE, ARIZONA

| LOCATION        | Site is located East of the Southeast corner of Pinal Ave & Rodeo Rd, Casa Grande, Arizona                                                                                                                                                                                                                                                                                                                                  |
|-----------------|-----------------------------------------------------------------------------------------------------------------------------------------------------------------------------------------------------------------------------------------------------------------------------------------------------------------------------------------------------------------------------------------------------------------------------|
| NUMBER OF LOTS  | 17 Developed Lots   80' x 132' Minimum Lot Size                                                                                                                                                                                                                                                                                                                                                                             |
| SETBACKS        | 5' & 10' Side Yard / 20' Front Yard / 20' Rear Yard                                                                                                                                                                                                                                                                                                                                                                         |
| APPROVED ZONING | R-1 / City of Casa Grande                                                                                                                                                                                                                                                                                                                                                                                                   |
| SUGGESTED PRICE | Market Price. Contact Brokers for more details.                                                                                                                                                                                                                                                                                                                                                                             |
| SUGGESTED TERMS | Cash. 45-day Feasibility Period with a close of escrow 30-days thereafter.                                                                                                                                                                                                                                                                                                                                                  |
| UTILITIES       | WaterArizona Water CompanySewerCity of Casa GrandeElectricArizona Public Service                                                                                                                                                                                                                                                                                                                                            |
| CONTACT         | Grant D. Helgeson, Don McCaul<br>Westland Properties Group                                                                                                                                                                                                                                                                                                                                                                  |
| COMMENTS        | This is a well-located Developed Lot opportunity in North Casa Grande close to shopping, transportation corridors and Casa Grande Municipal Airport. Subdivision is platted for 37 total Lots. 8 homes have already been built and sold to individual homeowners.                                                                                                                                                           |
|                 | Balance of Subdivision consists of <b>29 total Vacant Developed Lots</b> controlled by 3 separate landowner groups (17 Lots, 9 Lots, 3 Lots – see attached aerial exhibit). The Westland Properties Group is representing the 17 Lot Owner. If required, the Westland Properties Group will assist Buyer in the purchase of the balance of the lots via two separate Purchase Agreements with the two remaining Lot owners. |
|                 | 2021 Annual Taxes estimated at \$330/Lot. Monthly HOA dues are \$80/Lot. CC&Rs call for 1,800sf minimum home size.                                                                                                                                                                                                                                                                                                          |

Don McCaul, Broker - Direct: (480) 675-5144

Tel: (480) 443-8570 / Fax: (480) 443-3736 www.westland-properties.com

**RODEO RANCH ESTATES** 29 DEVELOPED LOTS | 80' x 130' PINAL AVE & RODEO RD CASA GRANDE, ARIZONA