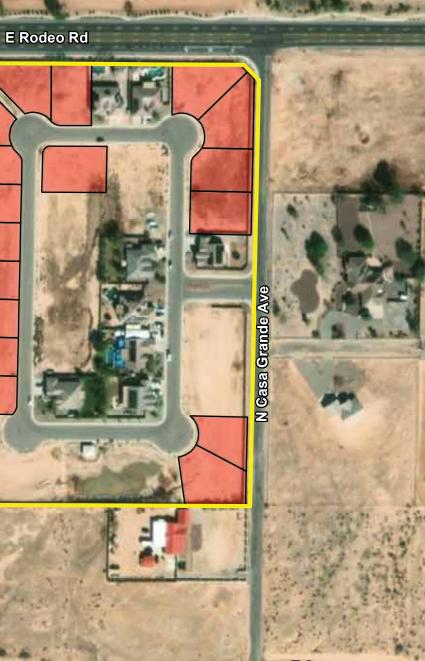

## **EXCLUSIVE LISTING RODEO RANCH ESTATES** PINAL AVE & RODEO RD | CASA GRANDE, ARIZONA

| LOCATION        | Site is located East of the Southeast corner of Pinal Ave & Rodeo Rd, Casa Grande, Arizona                                                                                                                                                                                                                                                                                                                                  |
|-----------------|-----------------------------------------------------------------------------------------------------------------------------------------------------------------------------------------------------------------------------------------------------------------------------------------------------------------------------------------------------------------------------------------------------------------------------|
| NUMBER OF LOTS  | 17 Developed Lots   80' x 132' Minimum Lot Size                                                                                                                                                                                                                                                                                                                                                                             |
| SETBACKS        | 5' & 10' Side Yard / 20' Front Yard / 20' Rear Yard                                                                                                                                                                                                                                                                                                                                                                         |
| APPROVED ZONING | R-1 / City of Casa Grande                                                                                                                                                                                                                                                                                                                                                                                                   |
| SUGGESTED PRICE | Market Price. Contact Brokers for more details.                                                                                                                                                                                                                                                                                                                                                                             |
| SUGGESTED TERMS | Cash. 45-day Feasibility Period with a close of escrow 30-days thereafter.                                                                                                                                                                                                                                                                                                                                                  |
| UTILITIES       | WaterArizona Water CompanySewerCity of Casa GrandeElectricArizona Public Service                                                                                                                                                                                                                                                                                                                                            |
| CONTACT         | Grant D. Helgeson, Don McCaul<br>Westland Properties Group                                                                                                                                                                                                                                                                                                                                                                  |
| COMMENTS        | This is a well-located Developed Lot opportunity in North Casa Grande close to shopping, transportation corridors and Casa Grande Municipal Airport. Subdivision is platted for 37 total Lots. 8 homes have already been built and sold to individual homeowners.                                                                                                                                                           |
|                 | Balance of Subdivision consists of <b>29 total Vacant Developed Lots</b> controlled by 3 separate landowner groups (17 Lots, 9 Lots, 3 Lots – see attached aerial exhibit). The Westland Properties Group is representing the 17 Lot Owner. If required, the Westland Properties Group will assist Buyer in the purchase of the balance of the lots via two separate Purchase Agreements with the two remaining Lot owners. |
|                 | 2021 Annual Taxes estimated at \$330/Lot. Monthly HOA dues are \$80/Lot. CC&Rs call for 1,800sf minimum home size.                                                                                                                                                                                                                                                                                                          |

E Quail Dr

WPG WESTLAND PROPERTIES GROUP 8141 E Indian Bend Rd, Ste 103 Scottsdale AZ 85250 Tel: (480) 443-8570 / Fax: (480) 443-3736 www.westland-properties.com

**RODEO RANCH ESTATES** PINAL AVE & RODEO RD CASA GRANDE, ARIZONA