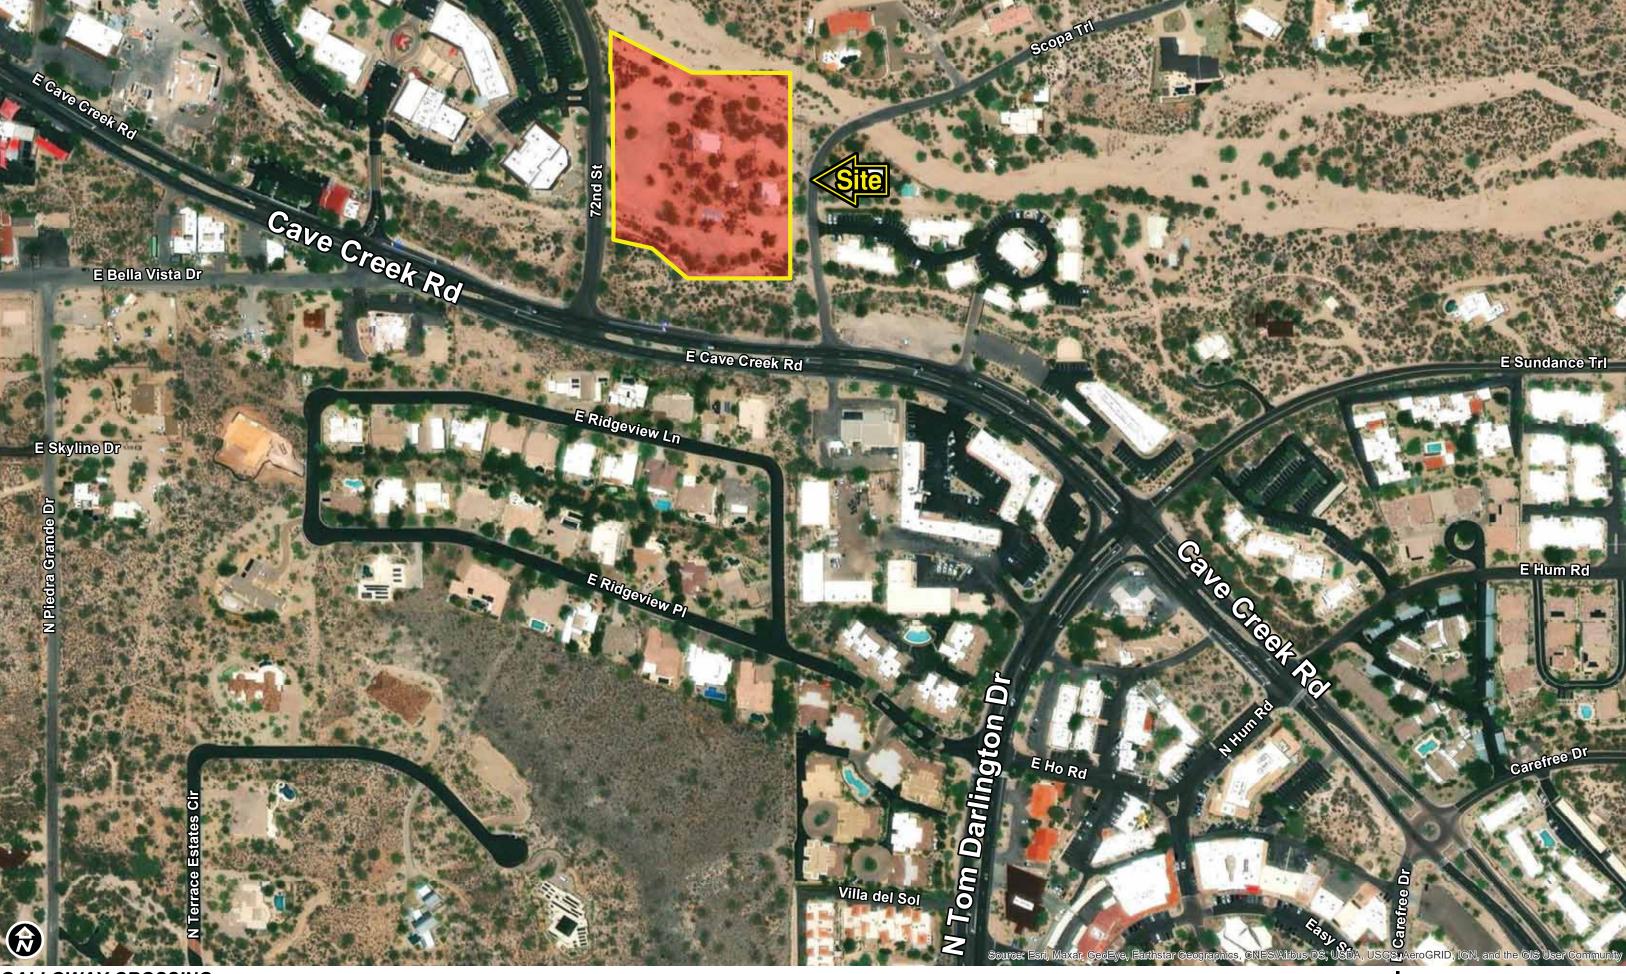

## EXCLUSIVE LISTING GALLOWAY CROSSING CAVE CREEK RD & TOM DARLINGTON DR | CAVE CREEK, ARIZONA

LOCATION

Site is located West of the Northwest corner of Cave Creek Rd & Tom Darlington Dr, Cave Creek, Arizona

ACRES

±4.01 / 174,831sf

LOTS

33 Residential Rental Units | 8.25 DUA as follows:

- 16 Units | 3 Bedroom / 2 Bath | 1,439sf + 176sf Patio
- 16 Units | 2 Bedroom / 2 Bath | 1,289sf + 176sf Patio
- Planned as Four 2-Story Buildings
- 32 Garage Spots & 46 Parking Spaces
- Pool / Clubhouse & detached Casita (33<sup>rd</sup> Unit)

GALLOWAY CROSSING ±3.64 ACRES | PLANNED FOR 33 RENTAL UNITS | 8.8 DUA CAVE CREEK RD & TOM DARLINGTON DR AREA CAVE CREEK, ARIZONA

Grant D Helgeson, Broker - Direct: (480) 675-5149

Don McCaul, Broker - Direct: (480) 675-5144