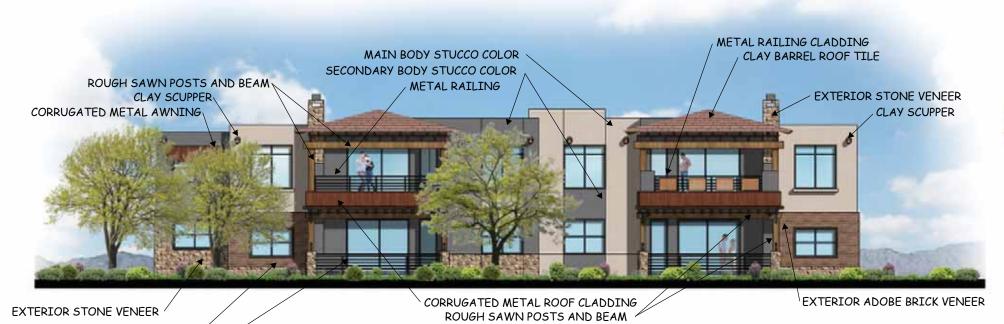

☑ CITY SUBMITTAL
☐ BID SET-NOT FOR BUILD

100% REVIEW

CORRUGATED METAL ROOF CLADDING

SW 7037
Balanced Beige
Interior / Exterior

Location Number: 249-C2

MAIN BODY STUCCO COLOR

SW 7674
Peppercorn
Interior / Exterior
Location Number: 236-C7

SECONDARY BODY STUCCO COLOR

METAL RAILING CLADDING

EXTERIOR STONE VENEER CYPRUS RIDGE-COUNTRY SIDE STONE

EXTERIOR ADOBE BRICK VENEER CAPISTRANO ADOBE

GALLOWAY CROSSING CAVE CREEK, ARIZONA

BY: DATE:

BY: DATE: BY: DATE: