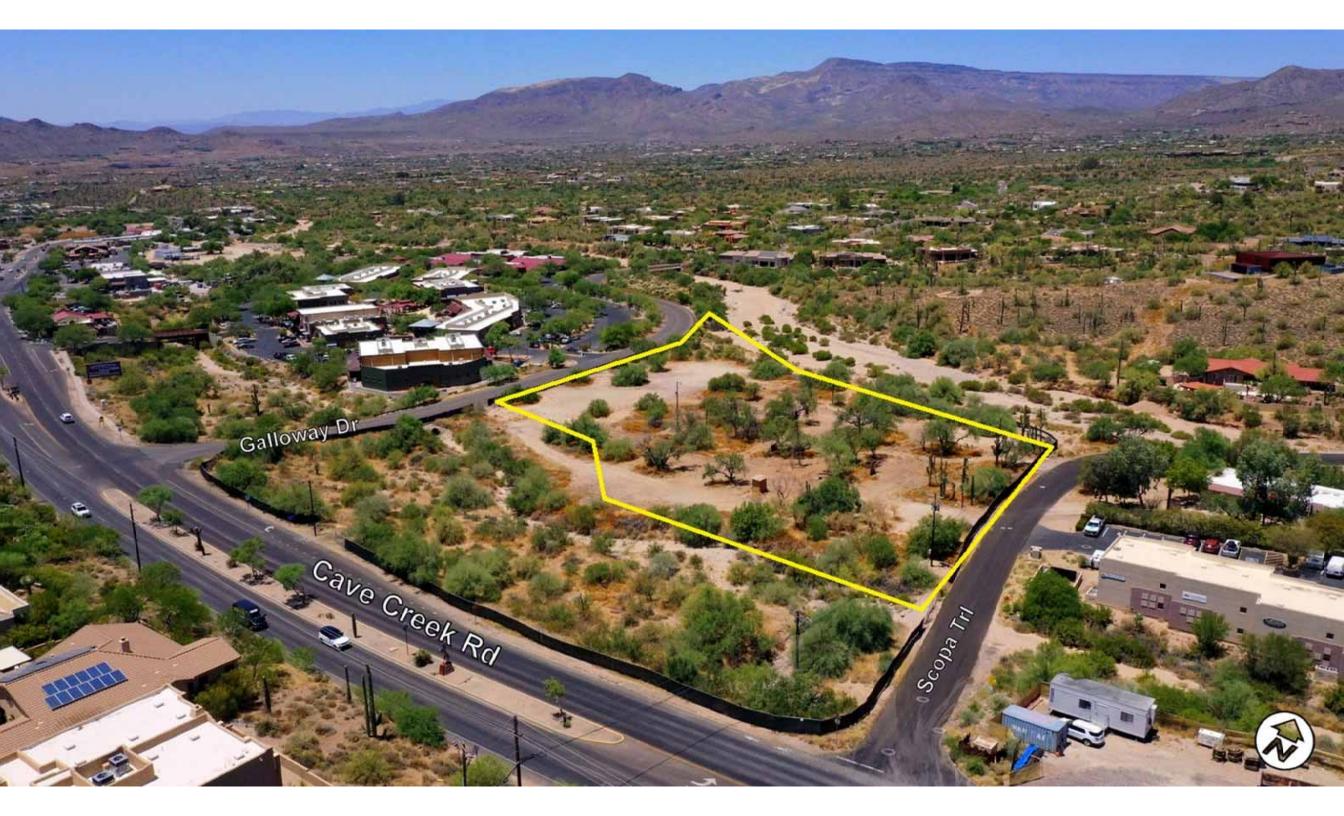

## EXCLUSIVE LISTING GALLOWAY CROSSING CAVE CREEK RD & TOM DARLINGTON DR | CAVE CREEK, ARIZONA

LOCATION

Site is located West of the Northwest corner of Cave Creek Rd & Tom Darlington Dr, Cave Creek, Arizona

ACRES

±4.01 / 174,831sf

LOTS

33 Residential Rental Units | 8.25 DUA as follows:

- 16 Units | 3 Bedroom / 2 Bath | 1,439sf + 176sf Patio
- 16 Units | 2 Bedroom / 2 Bath | 1,289sf + 176sf Patio
- Planned as Four 2-Story Buildings
- 32 Garage Spots & 46 Parking Spaces
- Pool / Clubhouse & detached Casita (33<sup>rd</sup> Unit)

GALLOWAY CROSSING ±3.64 ACRES | PLANNED FOR 33 RENTAL UNITS | 8.8 DUA CAVE CREEK RD & TOM DARLINGTON DR AREA CAVE CREEK, ARIZONA

Grant D Helgeson, Broker - Direct: (480) 675-5149

Don McCaul, Broker - Direct: (480) 675-5144