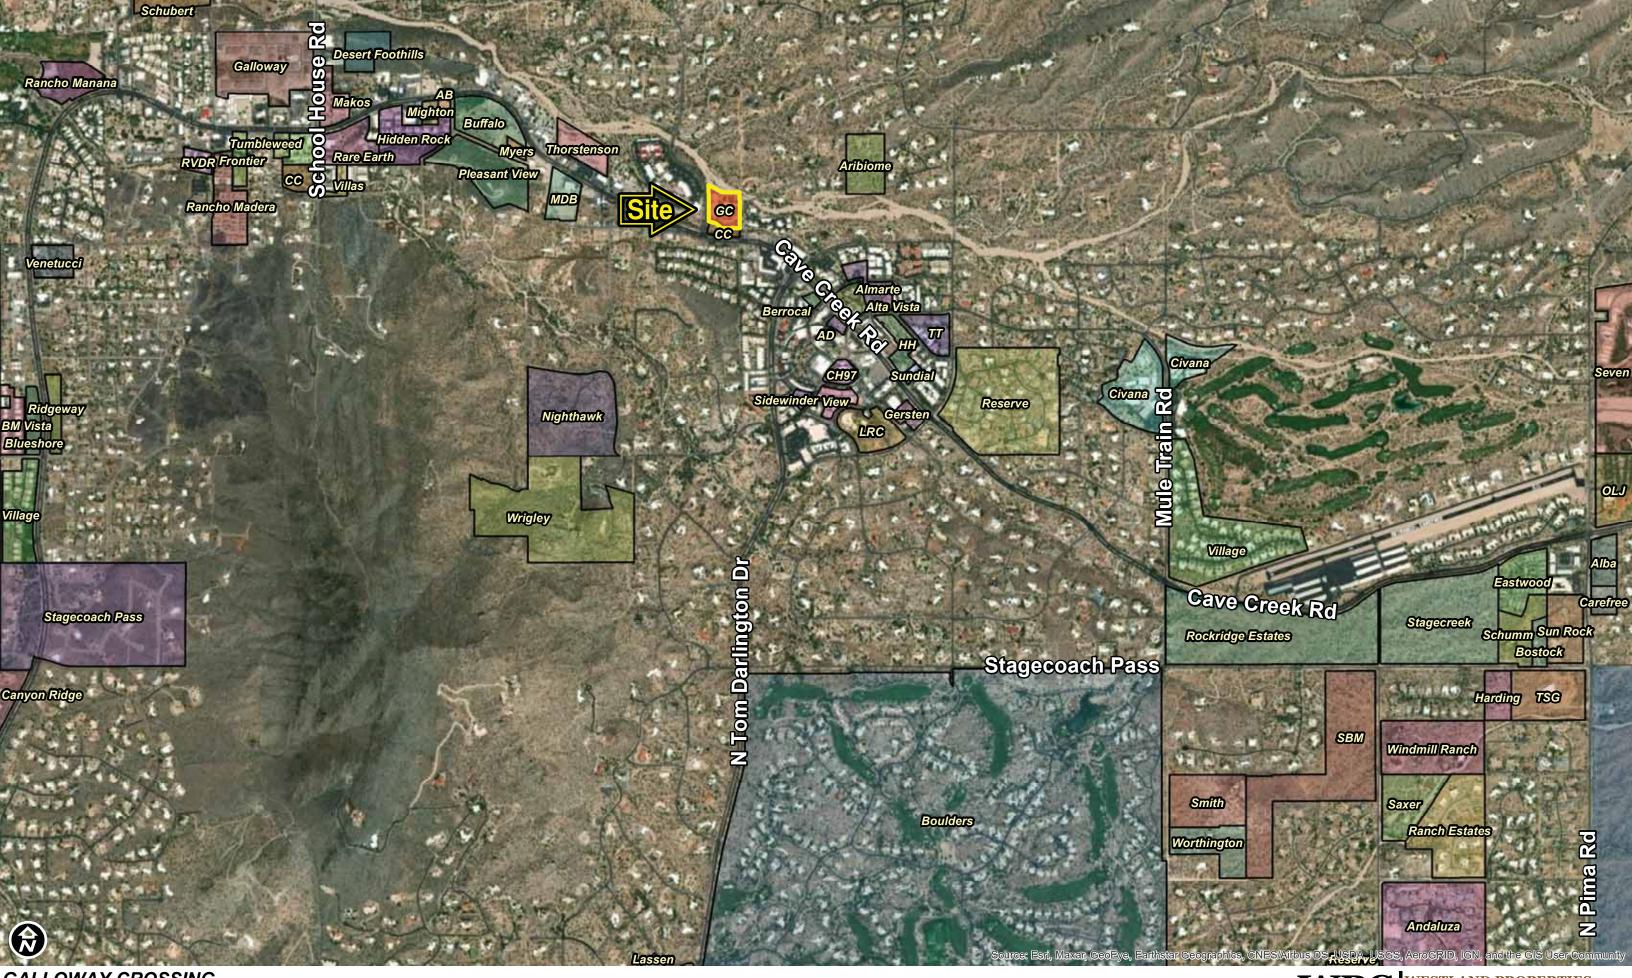

## EXCLUSIVE LISTING GALLOWAY CROSSING CAVE CREEK RD & TOM DARLINGTON DR | CAVE CREEK, ARIZONA

LOCATION

Site is located West of the Northwest corner of Cave Creek Rd & Tom Darlington Dr, Cave Creek, Arizona

GALLOWAY CROSSING ±3.64 ACRES | PLANNED FOR 33 RENTAL UNITS | 8.8 DUA CAVE CREEK RD & TOM DARLINGTON DR AREA CAVE CREEK, ARIZONA

Grant D Helgeson, Broker - Direct: (480) 675-5149

Don McCaul, Broker - Direct: (480) 675-5144