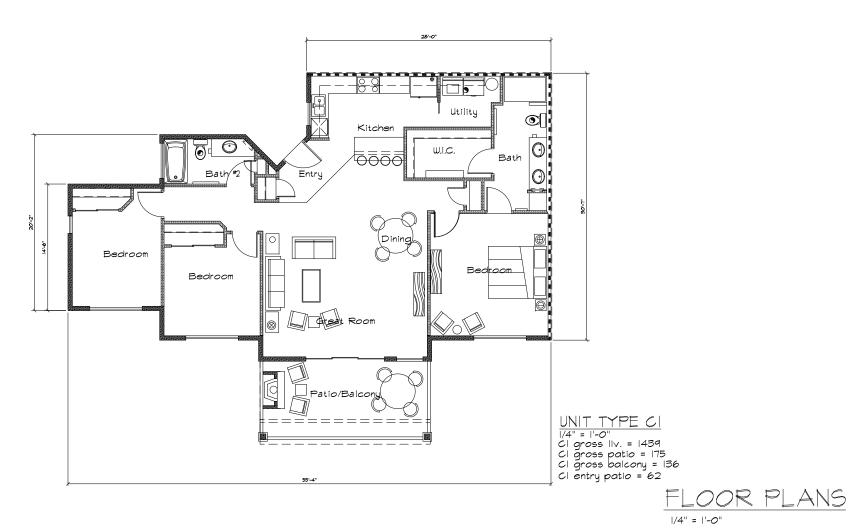

ACRES

±4.01 / 174,831sf

LOTS

33 Residential Rental Units | 8.25 DUA as follows:

- 16 Units | 3 Bedroom / 2 Bath | 1,439sf + 176sf Patio
- 16 Units | 2 Bedroom / 2 Bath | 1,289sf + 176sf Patio
- Planned as Four 2-Story Buildings
- 32 Garage Spots & 46 Parking Spaces
- Pool / Clubhouse & detached Casita (33<sup>rd</sup> Unit)

BY:
DATE:

BY:
DATE:

\_\\_\.\LEED LOGO.gif

Floor Plans 1/4" = 1'-0" DESIGN DEVELOPMENT

PROGRESS SET CITY SUBMITTAL BID SET-NOT FOR BUILD CONSTRUCTION ISSUE