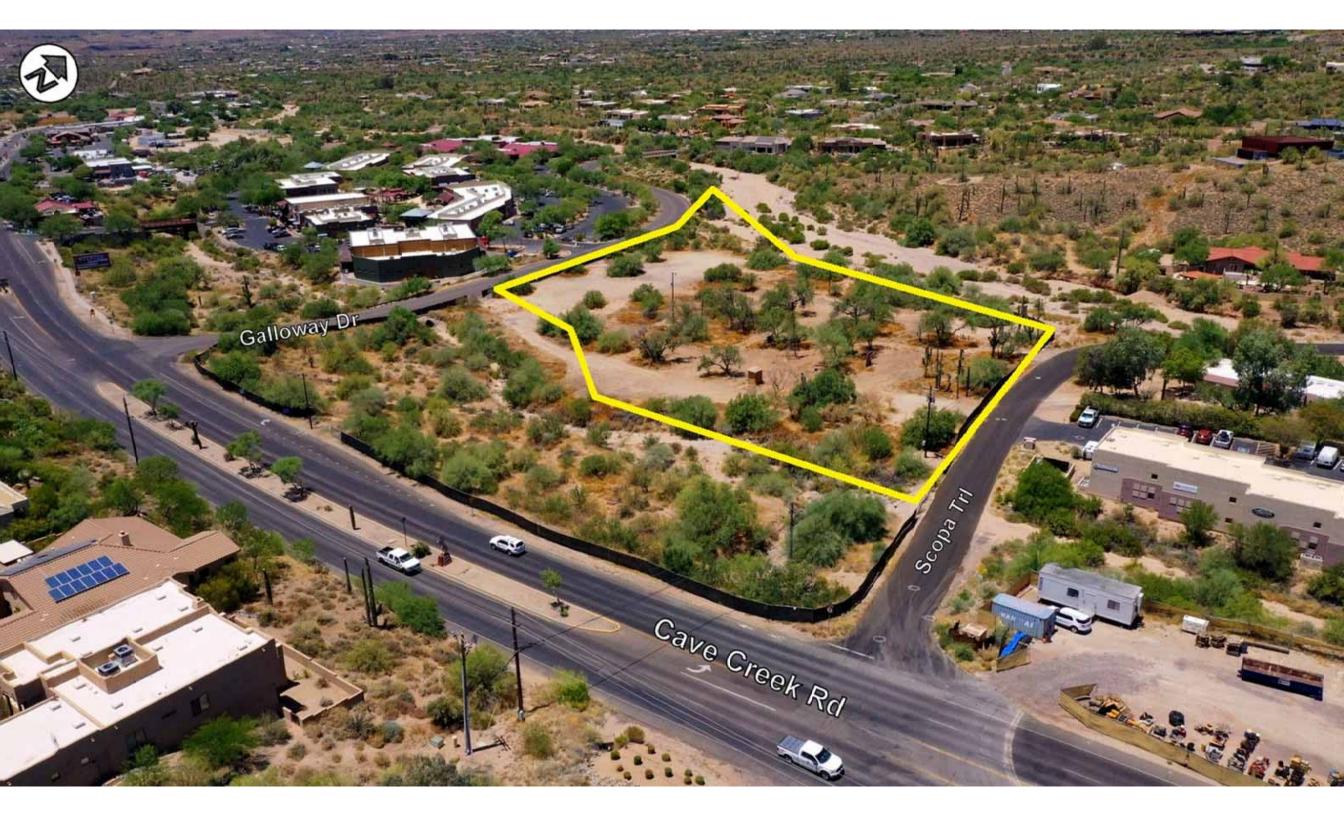

## EXCLUSIVE LISTING GALLOWAY CROSSING CAVE CREEK RD & TOM DARLINGTON DR | CAVE CREEK, ARIZONA

LOCATION

Site is located West of the Northwest corner of Cave Creek Rd & Tom Darlington Dr, Cave Creek, Arizona

ACRES

±4.01 / 174,831sf

LOTS

33 Residential Rental Units | 8.25 DUA as follows:

- 16 Units | 3 Bedroom / 2 Bath | 1,439sf + 176sf Patio
- 16 Units | 2 Bedroom / 2 Bath | 1,289sf + 176sf Patio
- Planned as Four 2-Story Buildings
- 32 Garage Spots & 46 Parking Spaces
- Pool / Clubhouse & detached Casita (33<sup>rd</sup> Unit)

GALLOWAY CROSSING ±3.64 ACRES | PLANNED FOR 33 RENTAL UNITS | 8.8 DUA CAVE CREEK RD & TOM DARLINGTON DR AREA CAVE CREEK, ARIZONA

Grant D Helgeson, Broker - Direct: (480) 675-5149

Don McCaul, Broker - Direct: (480) 675-5144

## WPG WESTLAND PROPERTIES GROUP

8141 E Indian Bend Rd, Ste 103 Scottsdale AZ 85250 Tel: (480) 443-8570 / Fax: (480) 443-3736 www.westland-properties.com

GALLOWAY CROSSING ±3.64 ACRES | PLANNED FOR 33 RENTAL UNITS | 8.8 DUA CAVE CREEK RD & TOM DARLINGTON DR AREA CAVE CREEK, ARIZONA