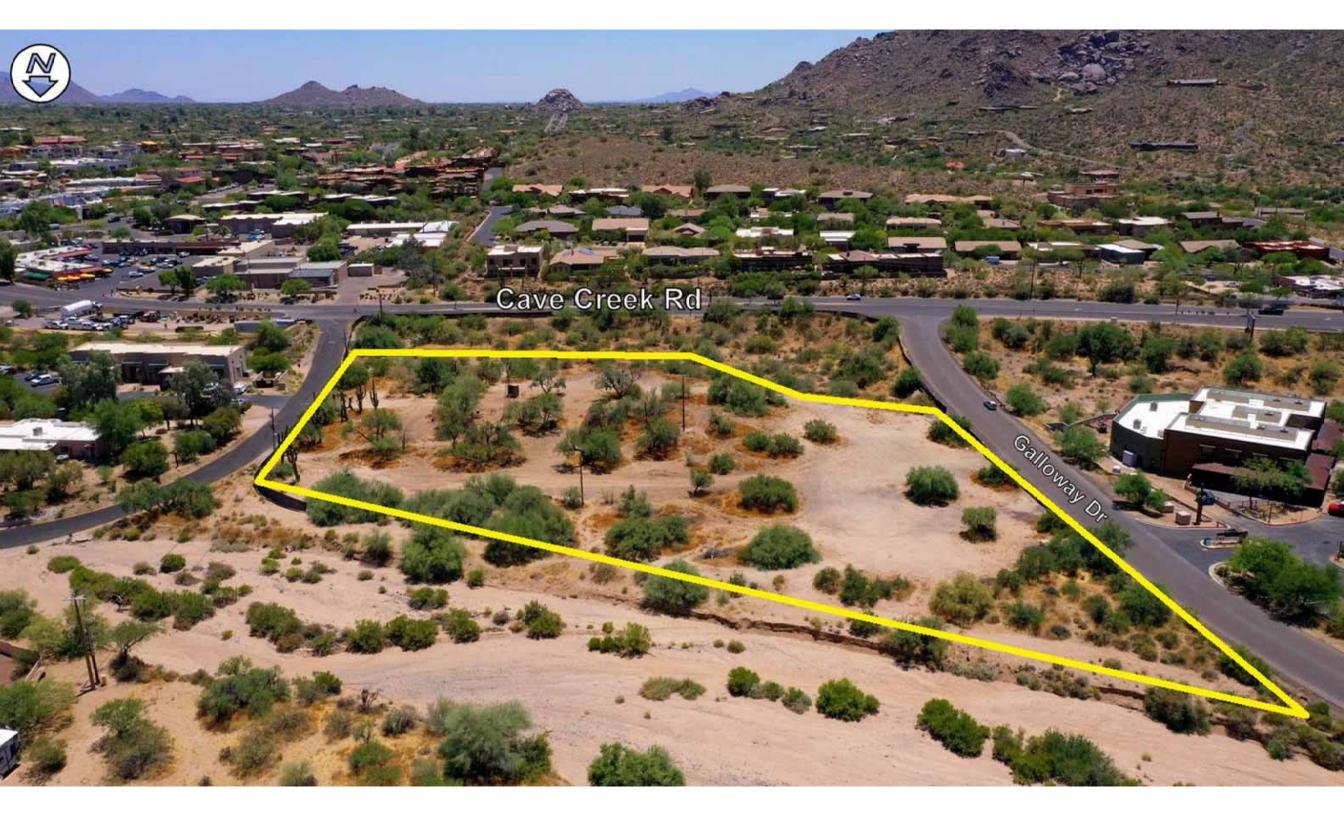

## EXCLUSIVE LISTING GALLOWAY CROSSING CAVE CREEK RD & TOM DARLINGTON DR | CAVE CREEK, ARIZONA

LOCATION

Site is located West of the Northwest corner of Cave Creek Rd & Tom Darlington Dr, Cave Creek, Arizona

ACRES

±4.01 / 174,831sf

LOTS

33 Residential Rental Units | 8.25 DUA as follows:

- 16 Units | 3 Bedroom / 2 Bath | 1,439sf + 176sf Patio
- 16 Units | 2 Bedroom / 2 Bath | 1,289sf + 176sf Patio
- Planned as Four 2-Story Buildings
- 32 Garage Spots & 46 Parking Spaces
- Pool / Clubhouse & detached Casita (33<sup>rd</sup> Unit)

GALLOWAY CROSSING ±3.64 ACRES | PLANNED FOR 33 RENTAL UNITS | 8.8 DUA CAVE CREEK RD & TOM DARLINGTON DR AREA CAVE CREEK, ARIZONA

Grant D Helgeson, Broker - Direct: (480) 675-5149

Don McCaul, Broker - Direct: (480) 675-5144