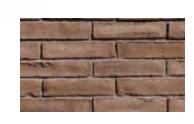

SECONDARY BODY STUCCO COLOR

METAL RAILING CLADDING

EXTERIOR STONE VENEER CYPRUS RIDGE-COUNTRY SIDE STONE

EXTERIOR ADOBE BRICK VENEER CAPISTRANO ADOBE

GALLOWAY CROSSING CAVE CREEK, ARIZONA

BY: DATE:

BY: DATE: BY: DATE: