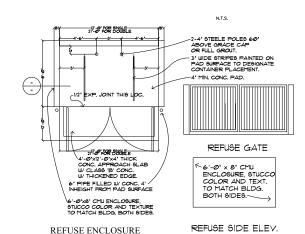

OCC TYPE TYPE
LEASING BUILDING B V-B
RESIDENTIAL UNITS R-2
GARAGE BUILDINGS U VB

\* DENOTES FIRE LANE SIGN

ELEVATION

hitect

BY: DATE: BY: DATE: BY: DATE:

S

a

all

Site 1"=30"

24688 G.M. ZIMMERMA

DESIGN DEVELOPMENT

CONSTRUCTION ISSUE

AS1.1

RECORD DRAWINGS

DRAIN BY GMZ
CHOKED BY GMZ
PROBCT NO. GC
FILE NAME GC Site
DATE 3--9-23
SUE-38043

PROGRESS SET