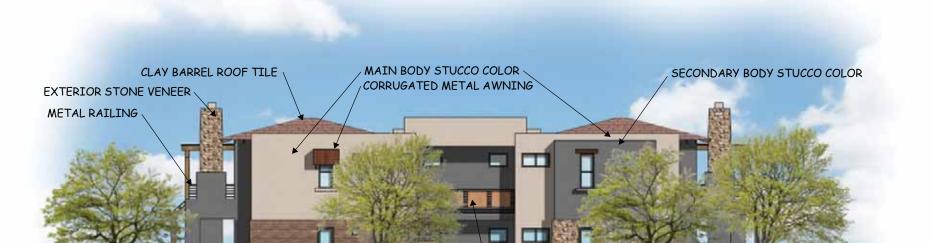

☑ CITY SUBMITTAL
☐ BID SET-NOT FOR BUILD

100% REVIEW

CORRUGATED METAL ROOF CLADDING

SW 7037
Balanced Beige
Interior / Exterior

Location Number: 249-C2

MAIN BODY STUCCO COLOR

SW 7674
Peppercorn
Interior / Exterior
Location Number: 236-C7

SECONDARY BODY STUCCO COLOR

METAL RAILING CLADDING

EXTERIOR STONE VENEER CYPRUS RIDGE-COUNTRY SIDE STONE

EXTERIOR ADOBE BRICK VENEER CAPISTRANO ADOBE

GALLOWAY CROSSING CAVE CREEK, ARIZONA

BY: DATE:

BY: DATE: BY: DATE:

EXTERIOR ELEVATIONS

2468 ZAGRANAN ZAGRANANAN ZAGRANAN ZAGRANAN ZAGRANAN ZAGRANAN ZAGRANAN ZAGRANAN ZAGRA

MANN BY GMZ
ABORD BY GMZ
ROLECT NO.
LE KWE
MAT
LEZ 2036

TYPICAL SIDE ELEVATION

EXTERIOR STONE VENEER

METAL RAILING CLADDING

TYPICAL FRONT/REAR ELEVATION

## GALLOWAY CROSSING EXTERIOR ELEVATIONS

EXTERIOR ADOBE BRICK VENEER

METAL RAILING

EXTERIOR ADOBE BRICK VENEER /

Galloway
Cave Creek, Arizona

Crossing

BY:
DATE:

BY:
DATE: