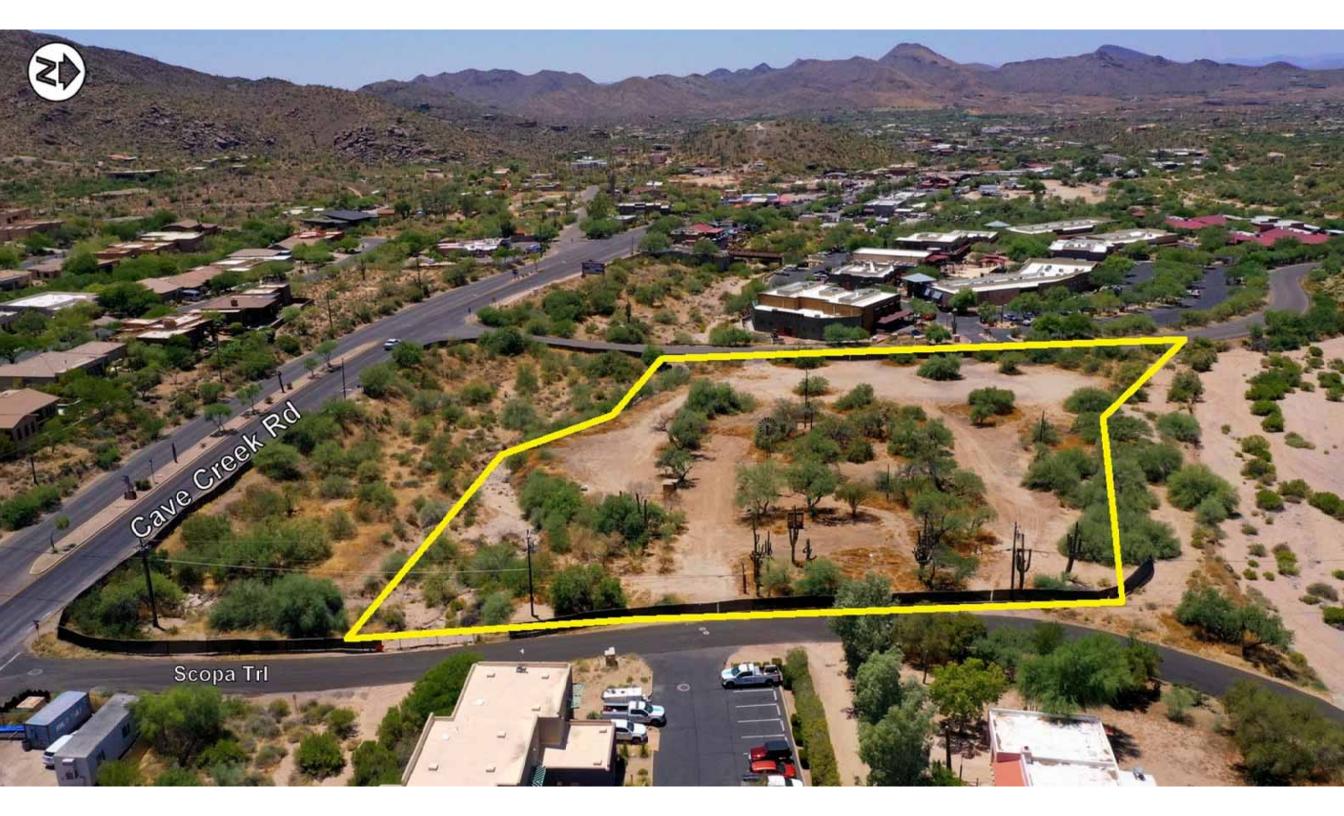

## EXCLUSIVE LISTING GALLOWAY CROSSING CAVE CREEK RD & TOM DARLINGTON DR | CAVE CREEK, ARIZONA

LOCATION

Site is located West of the Northwest corner of Cave Creek Rd & Tom Darlington Dr, Cave Creek, Arizona

ACRES

±4.01 / 174,831sf

LOTS

33 Residential Rental Units | 8.25 DUA as follows:

- 16 Units | 3 Bedroom / 2 Bath | 1,439sf + 176sf Patio
- 16 Units | 2 Bedroom / 2 Bath | 1,289sf + 176sf Patio
- Planned as Four 2-Story Buildings
- 32 Garage Spots & 46 Parking Spaces
- Pool / Clubhouse & detached Casita (33<sup>rd</sup> Unit)

GALLOWAY CROSSING ±3.64 ACRES | PLANNED FOR 33 RENTAL UNITS | 8.8 DUA CAVE CREEK RD & TOM DARLINGTON DR AREA CAVE CREEK, ARIZONA

Grant D Helgeson, Broker - Direct: (480) 675-5149

Don McCaul, Broker - Direct: (480) 675-5144