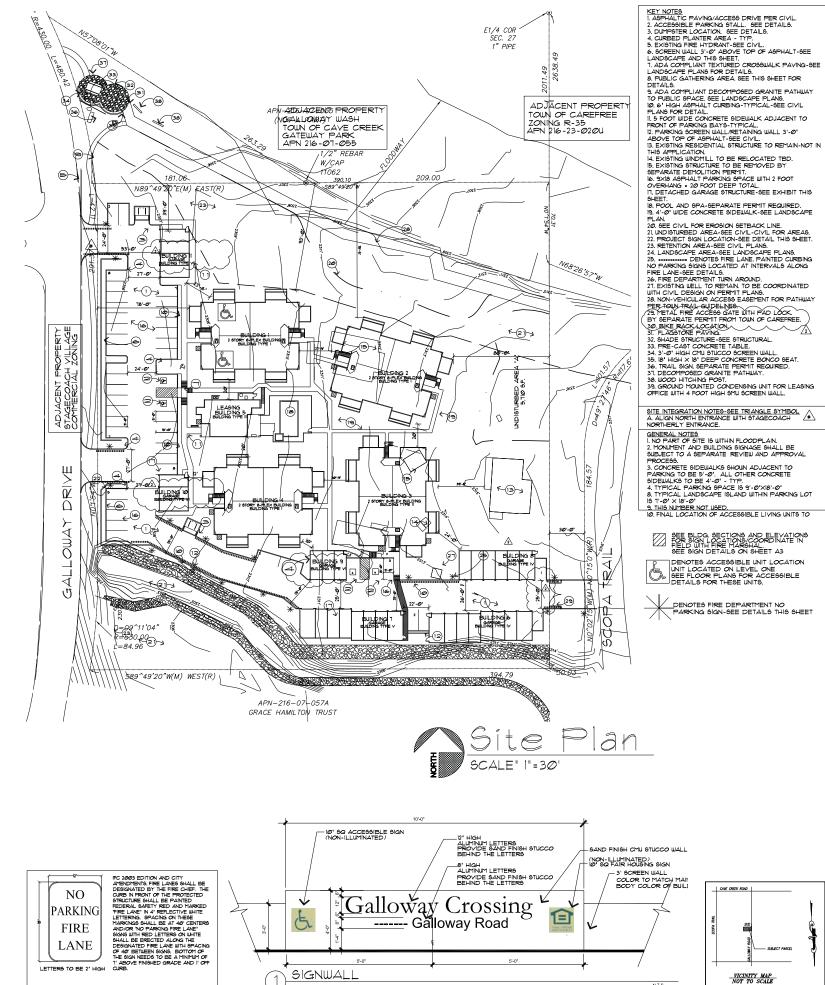

## EXCLUSIVE LISTING GALLOWAY CROSSING CAVE CREEK RD & TOM DARLINGTON DR | CAVE CREEK, ARIZONA

LOCATION

Site is located West of the Northwest corner of Cave Creek Rd & Tom Darlington Dr, Cave Creek, Arizona

ACRES

±4.01 / 174,831sf

LOTS

33 Residential Rental Units | 8.25 DUA as follows:

- 16 Units | 3 Bedroom / 2 Bath | 1,439sf + 176sf Patio
- 16 Units | 2 Bedroom / 2 Bath | 1,289sf + 176sf Patio
- Planned as Four 2-Story Buildings
- 32 Garage Spots & 46 Parking Spaces
- Pool / Clubhouse & detached Casita (33<sup>rd</sup> Unit)

APPROVED ZONING

MR (Multiple Residence Zone) / Town of Cave Creek

CASH PURCHASE PRICE

\$4,200,000 | \$127,272/Planned Unit

SUGGESTED TERMS

Cash. 60-day Feasibility Period with a close of escrow 30-days thereafter.

GALLOWAY CROSSING ±3.64 ACRES | PLANNED FOR 33 RENTAL UNITS | 8.8 DUA CAVE CREEK RD & TOM DARLINGTON DR AREA CAVE CREEK, ARIZONA

Grant D Helgeson, Broker - Direct: (480) 675-5149

Don McCaul, Broker - Direct: (480) 675-5144

## WPG WESTLAND PROPERTIES GROUP

8141 E Indian Bend Rd, Ste 103 Scottsdale AZ 85250 Tel: (480) 443-8570 / Fax: (480) 443-3736 www.westland-properties.com

GALLOWAY CROSSING ±3.64 ACRES | PLANNED FOR 33 RENTAL UNITS | 8.8 DUA CAVE CREEK RD & TOM DARLINGTON DR AREA CAVE CREEK, ARIZONA