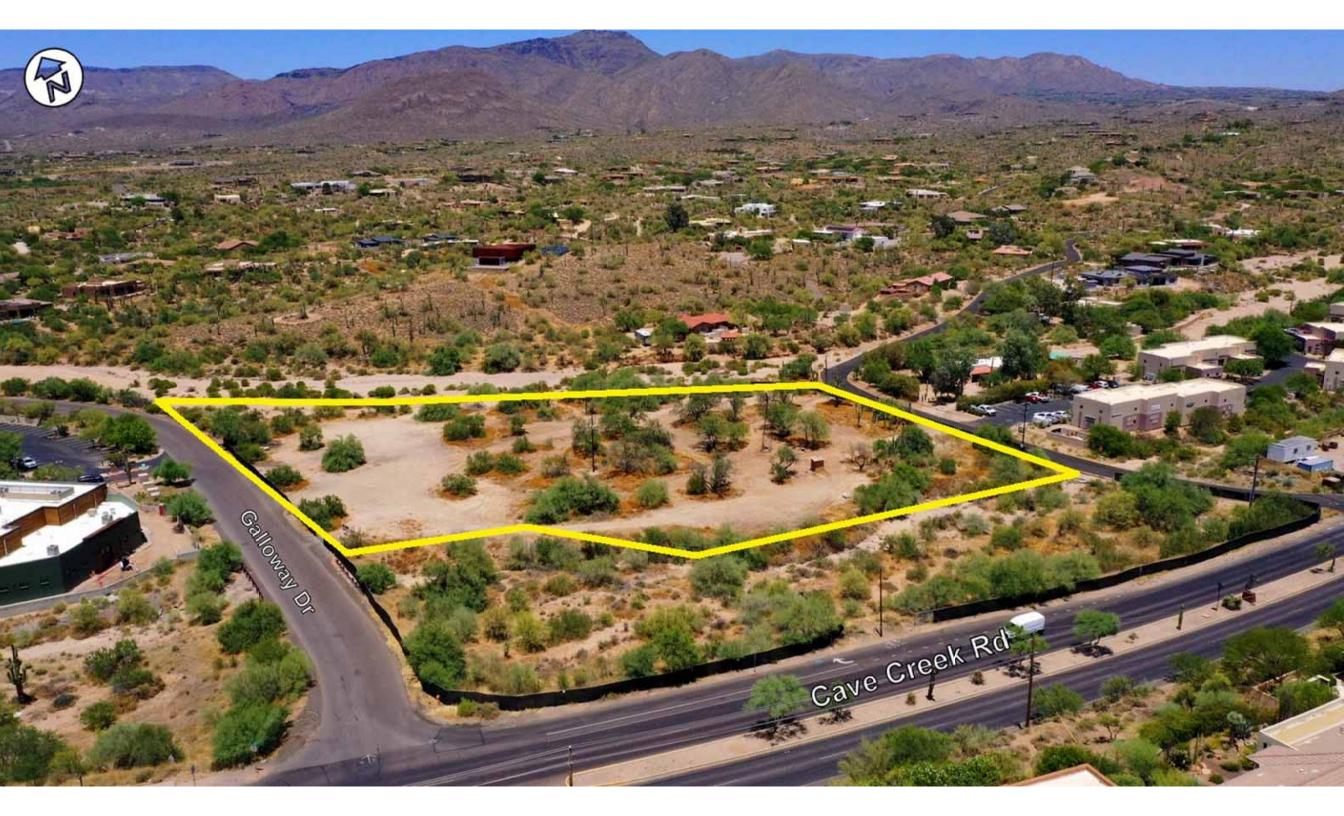

## EXCLUSIVE LISTING GALLOWAY CROSSING CAVE CREEK RD & TOM DARLINGTON DR | CAVE CREEK, ARIZONA

LOCATION

Site is located West of the Northwest corner of Cave Creek Rd & Tom Darlington Dr, Cave Creek, Arizona

ACRES

±4.01 / 174,831sf

LOTS

33 Residential Rental Units | 8.25 DUA as follows:

- 16 Units | 3 Bedroom / 2 Bath | 1,439sf + 176sf Patio
- 16 Units | 2 Bedroom / 2 Bath | 1,289sf + 176sf Patio
- Planned as Four 2-Story Buildings
- 32 Garage Spots & 46 Parking Spaces
- Pool / Clubhouse & detached Casita (33<sup>rd</sup> Unit)

GALLOWAY CROSSING ±3.64 ACRES | PLANNED FOR 33 RENTAL UNITS | 8.8 DUA CAVE CREEK RD & TOM DARLINGTON DR AREA CAVE CREEK, ARIZONA

Grant D Helgeson, Broker - Direct: (480) 675-5149

Don McCaul, Broker - Direct: (480) 675-5144