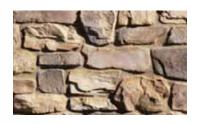

SECONDARY BODY STUCCO COLOR

METAL RAILING CLADDING

EXTERIOR STONE VENEER CYPRUS RIDGE-COUNTRY SIDE STONE

EXTERIOR ADOBE BRICK VENEER CAPISTRANO ADOBE

GALLOWAY CROSSING CAVE CREEK, ARIZONA

BY: DATE:

BY: DATE: BY: DATE: