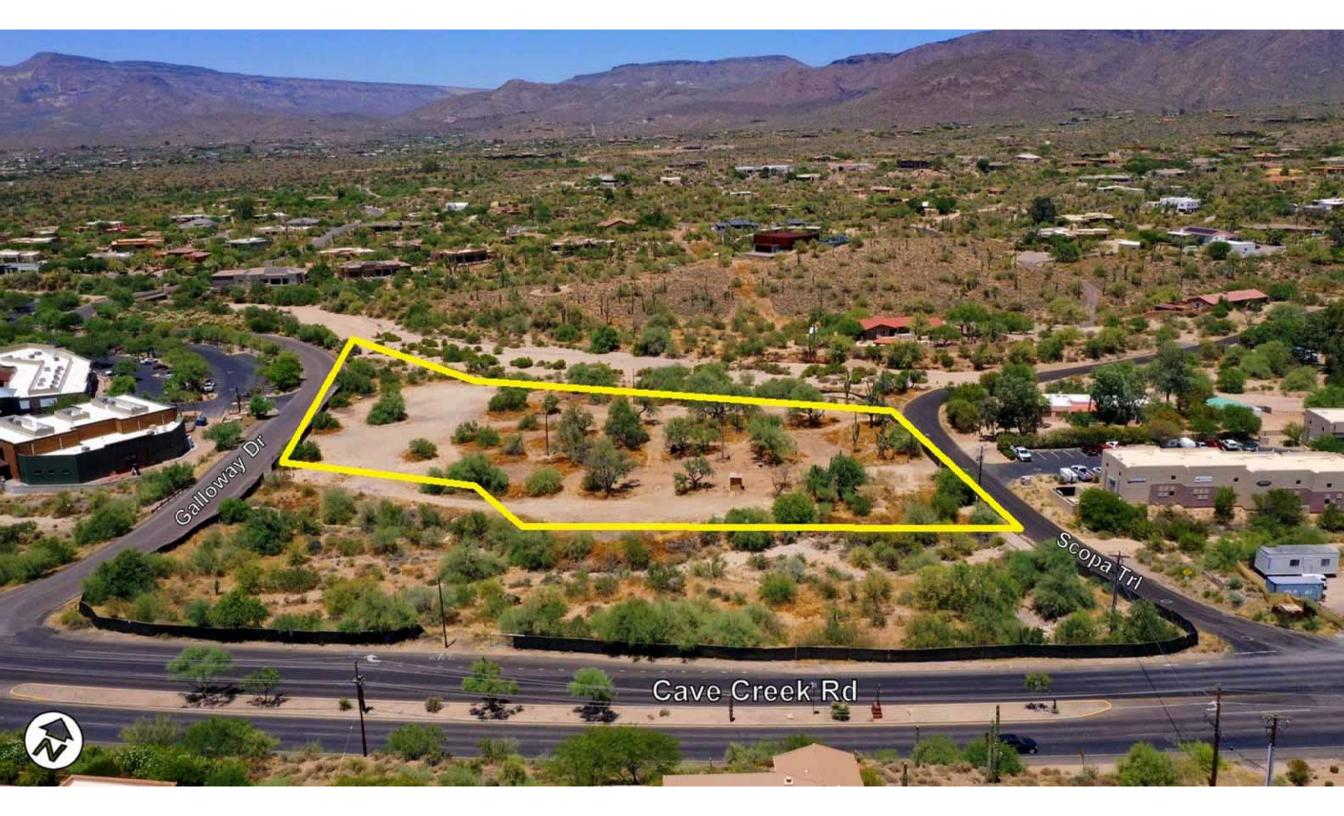

## EXCLUSIVE LISTING GALLOWAY CROSSING CAVE CREEK RD & TOM DARLINGTON DR | CAVE CREEK, ARIZONA

LOCATION

Site is located West of the Northwest corner of Cave Creek Rd & Tom Darlington Dr, Cave Creek, Arizona

ACRES

±4.01 / 174,831sf

LOTS

33 Residential Rental Units | 8.25 DUA as follows:

- 16 Units | 3 Bedroom / 2 Bath | 1,439sf + 176sf Patio
- 16 Units | 2 Bedroom / 2 Bath | 1,289sf + 176sf Patio
- Planned as Four 2-Story Buildings
- 32 Garage Spots & 46 Parking Spaces
- Pool / Clubhouse & detached Casita (33<sup>rd</sup> Unit)

GALLOWAY CROSSING ±3.64 ACRES | PLANNED FOR 33 RENTAL UNITS | 8.8 DUA CAVE CREEK RD & TOM DARLINGTON DR AREA CAVE CREEK, ARIZONA

Grant D Helgeson, Broker - Direct: (480) 675-5149

Don McCaul, Broker - Direct: (480) 675-5144