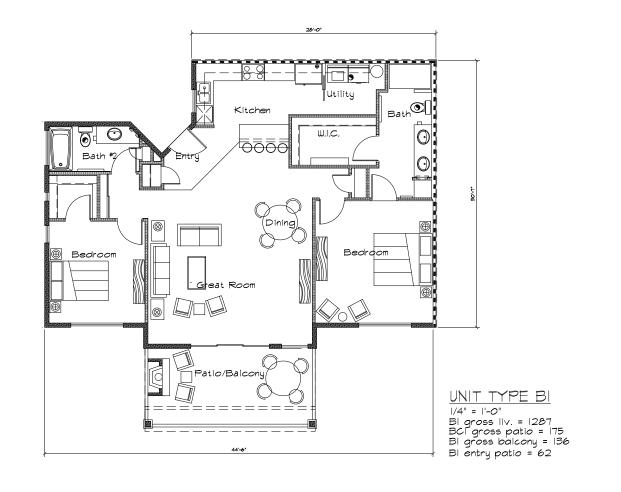

ACRES

±4.01 / 174,831sf

LOTS

33 Residential Rental Units | 8.25 DUA as follows:

- 16 Units | 3 Bedroom / 2 Bath | 1,439sf + 176sf Patio
- 16 Units | 2 Bedroom / 2 Bath | 1,289sf + 176sf Patio
- Planned as Four 2-Story Buildings
- 32 Garage Spots & 46 Parking Spaces
- Pool / Clubhouse & detached Casita (33<sup>rd</sup> Unit)

BY:
DATE:

BY:
DATE:

\_\\_\.\LEED LOGO.gif

Floor Plans 1/4" = 1'-0" DESIGN DEVELOPMENT

PROGRESS SET CITY SUBMITTAL BID SET-NOT FOR BUILD CONSTRUCTION ISSUE