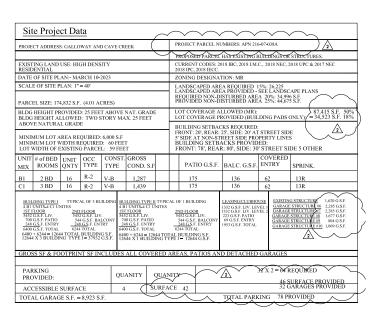

ACRES

±4.01 / 174,831sf

LOTS

33 Residential Rental Units | 8.25 DUA as follows:

- 16 Units | 3 Bedroom / 2 Bath | 1,439sf + 176sf Patio
- 16 Units | 2 Bedroom / 2 Bath | 1,289sf + 176sf Patio
- Planned as Four 2-Story Buildings
- 32 Garage Spots & 46 Parking Spaces
- Pool / Clubhouse & detached Casita (33<sup>rd</sup> Unit)

APPROVED ZONING

MR (Multiple Residence Zone) / Town of Cave Creek

CASH PURCHASE PRICE

\$4,200,000 | \$127,272/Planned Unit

SUGGESTED TERMS

Cash. 60-day Feasibility Period with a close of escrow 30-days thereafter.

UTILITIES

Water Town of Cave Creek
Sewer Town of Cave Creek
Electric Arizona Public Service

CONTACT

Grant D. Helgeson

Westland Properties Group

COMMENTS

This is a rare opportunity to purchase a **Fully Entitled & Permit Ready** Residential Infill parcel well-located in Cave Creek adjacent to downtown Carefree. Site is planned for a Rental / VRBO Housing Product. **Final Site Plan shows 32 Units + detached Casita (33rd Unit).** 

OCC TYPE TYPE
LEASING BUILDING B V-B
RESIDENTIAL UNITS R-2
GARAGE BUILDINGS U VB

\* DENOTES FIRE LANE SIGN

ELEVATION

hitect

BY: DATE: BY: DATE: BY: DATE:

S

a

all