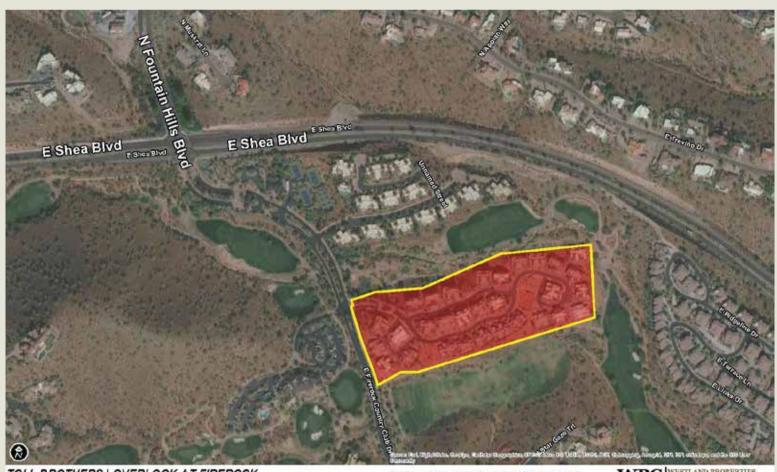

## WESTLAND PROPERTIES GROUP COMPLETES LUXURY RESIDENTIAL LOT TAKEDOWN

November 18, 2021 – Toll Brothers purchased the final 4 Developed Lots within the **Overlook at Firerock** subdivision within the Firerock Master Plan, located at Firerock Country Club Dr & Shea Blvd, Fountain Hills, Arizona. The subdivision consisted of 64 Single Family Lots. Toll Brothers initially purchased these lots on a rolling option from The Retreat at Firerock, LLC, in October, 2015. The original purchase price was \$5,887,500 | \$91,992/Platted & Engineered Lot. Grant D. Helgeson and Don McCaul of the Westland Properties Group represented both parties in this transaction.

TOLL BROTHERS | OVERLOOK AT FIREROCK FIREROCK COUNTRY CLUB DR & SHEA BLVD FOUNTAIN HILLS, ARIZONA

Grant D Helgeson, Broker - Direct: (486) 675-5149

Don McCaul, Broker - Direct: (480) 675-5144

WPG GROUP

\$141 E Indian Bend Rd, Ste 103 Scottsdale AZ 85250
Tel: (400) 440-0570 / Fax: (400) 440-0700
www.westand-properties.com