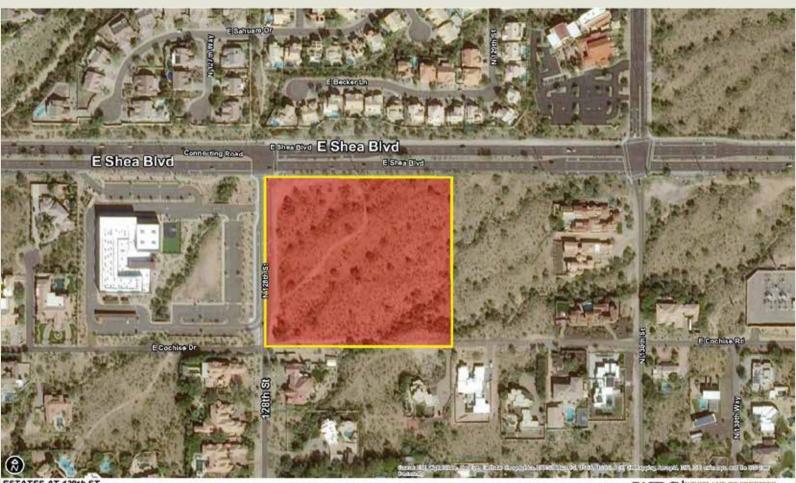

## WESTLAND PROPERTIES GROUP CLOSES ANOTHER PLATTED LOT TRANSACTION

October 26, 2021 – Shea 128 LLC, a Camelot Homes entity purchased the 10-Acre **Estates at 128**<sup>th</sup> site located at 128<sup>th</sup> St & Shea Blvd, Scottsdale, Arizona. The site consists of 12 Fully Approved Platted & Engineered Lots | 65' x 140'. The cash purchase price was \$2,640,000 | \$220,000/Platted & Engineered Lot. The Seller was a Blandford Homes entity. Grant D. Helgeson and Don McCaul of the Westland Properties Group represented both parties in this transaction.

ESTATES AT 128th ST PLANNED FOR 12 LOTS | 65' x 140' 128th ST & SHEA BLVD SCOTTSDALE, ARIZONA

Grant D Helgeson, Broker - Direct: (480) 675-5149

Don McCaul, Broker - Direct: (480) 675-5144

WPG GROUP 6141 E Indian Bend Rd, \$te 100 S cotts-dale AZ \$525 Tet: (480) 443-8576 / Fax: (480) 443-3736 www.westand-properties.com