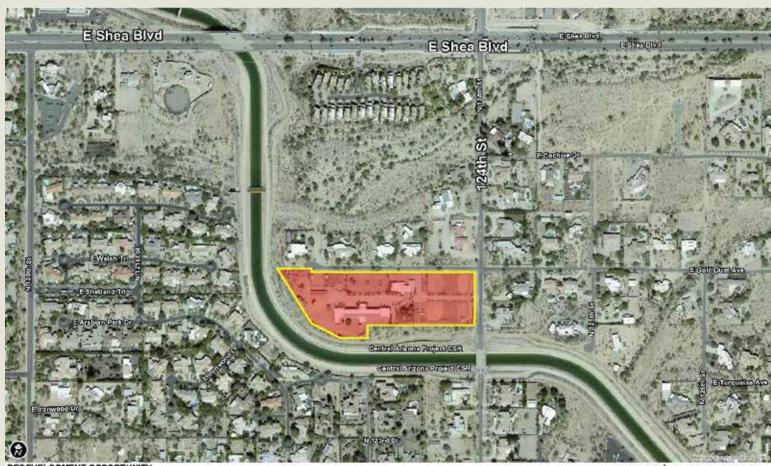

## WESTLAND PROPERTIES GROUP CLOSES ANOTHER INFILL TRANSACTION

*March 5, 2021* – Cachet-Emerald Hills, LLC, a Cachet Homes entity, purchased a ±7.86 Acre site located at the southwest corner of 124<sup>th</sup> St & Gold Dust Ave, Scottsdale, Arizona. The subdivision will be called **Emerald Hills Ranch** and has been final platted for 7 Lots | 135' x 280'. The purchase price was \$2,100,000 | \$300,000/Platted & Engineered Lot. The seller was Emerald Hills Ranch, Inc. Grant D. Helgeson and Don McCaul of the Westland Properties Group represented Cachet Homes in this transaction.

REDEVELOPMENT OPPORTUNITY ±7.86 ACRES | ZONED R1-43 ESL 124th ST & SHEA BLVD SCOTTSDALE, ARIZONA

Grant D Helgeson, Broker - Direct: (480) 675-5149

Don McCaul, Broker - Direct: (480) 675-5144

WPG GROUP
8141 E Indian Bend Rd, Ste 193 Scotts date AZ 88250
Tel: (400) 443 GROV / Pax (400) 443-3730
www.westane-groperties.com