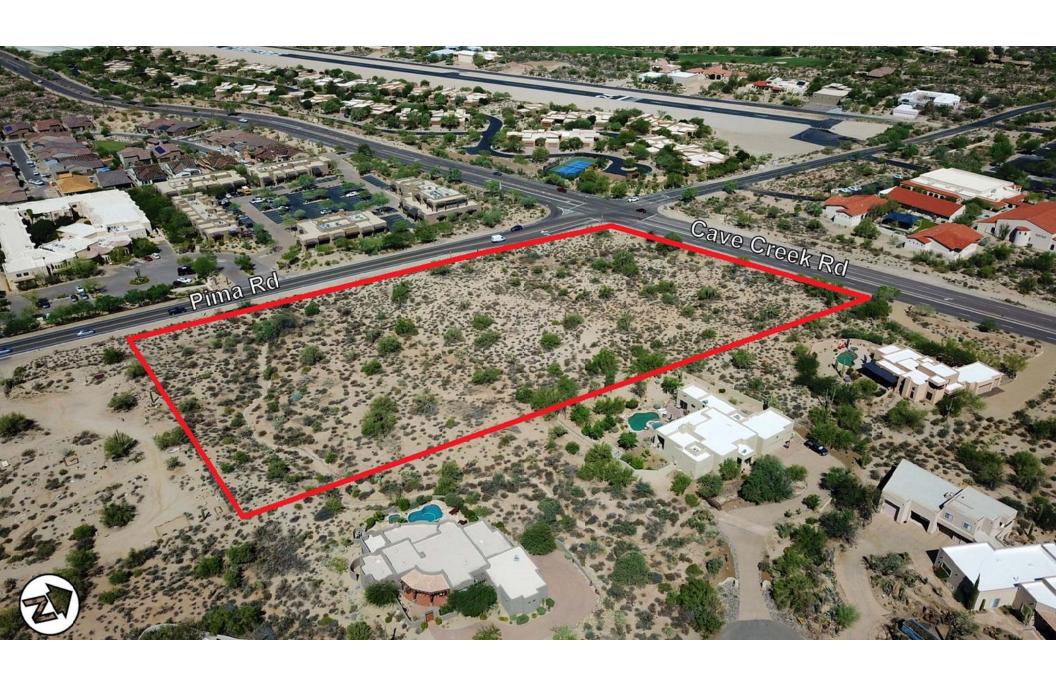

## DEVELOPMENT OPPORTUNITY CAVE CREEK RD & PIMA RD CAREFREE, ARIZONA

LOCATION Site is located at the Southeast corner of Cave Creek Rd & Pima Rd,

Carefree, Arizona

ACRES ±4.34

**CURRENT ZONING** R1-35 / Town of Carefree

crossroads between Scottsdale & Carefree. The Town of Carefree would support a variety of uses on this site. 2021 Annual axes estimated at

\$1,516 as Vacant Parcel.

DEVELOPMENT OPPORTUNITY ±4.34 ACRES | ZONED R1-35 CAVE CREEK RD & PIMA RD CAREFREE, ARIZONA