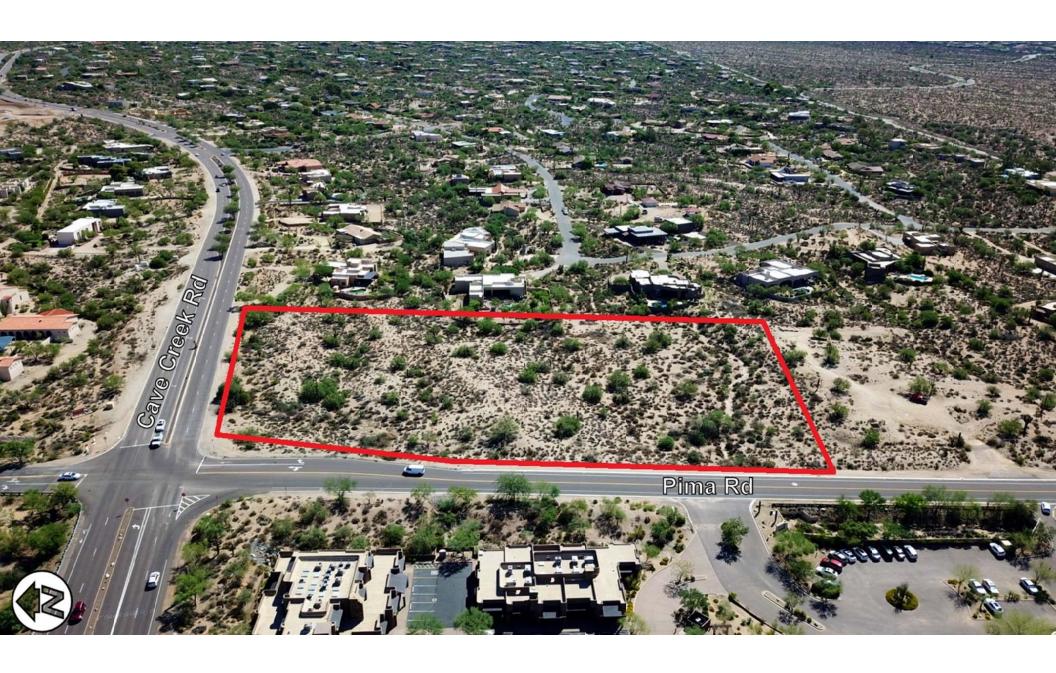

## DEVELOPMENT OPPORTUNITY CAVE CREEK RD & PIMA RD CAREFREE, ARIZONA

LOCATION Site is located at the Southeast corner of Cave Creek Rd & Pima Rd,

Carefree, Arizona

ACRES ±4.34

**CURRENT ZONING** R1-35 / Town of Carefree

crossroads between Scottsdale & Carefree. The Town of Carefree would support a variety of uses on this site. 2021 Annual axes estimated at

\$1,516 as Vacant Parcel.

DEVELOPMENT OPPORTUNITY ±4.34 ACRES | ZONED R1-35 CAVE CREEK RD & PIMA RD CAREFREE, ARIZONA