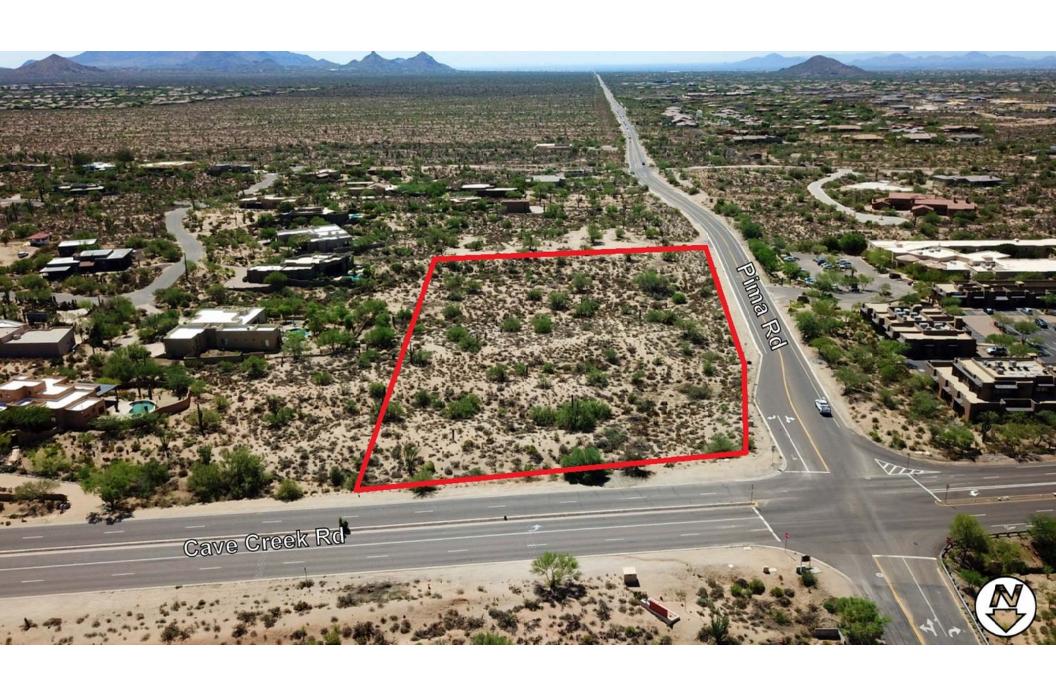

## DEVELOPMENT OPPORTUNITY CAVE CREEK RD & PIMA RD CAREFREE, ARIZONA

LOCATION Site is located at the Southeast corner of Cave Creek Rd & Pima Rd,

Carefree, Arizona

ACRES ±4.34

**CURRENT ZONING** R1-35 / Town of Carefree

crossroads between Scottsdale & Carefree. The Town of Carefree would support a variety of uses on this site. 2021 Annual axes estimated at

\$1,516 as Vacant Parcel.

DEVELOPMENT OPPORTUNITY ±4.34 ACRES | ZONED R1-35 CAVE CREEK RD & PIMA RD CAREFREE, ARIZONA