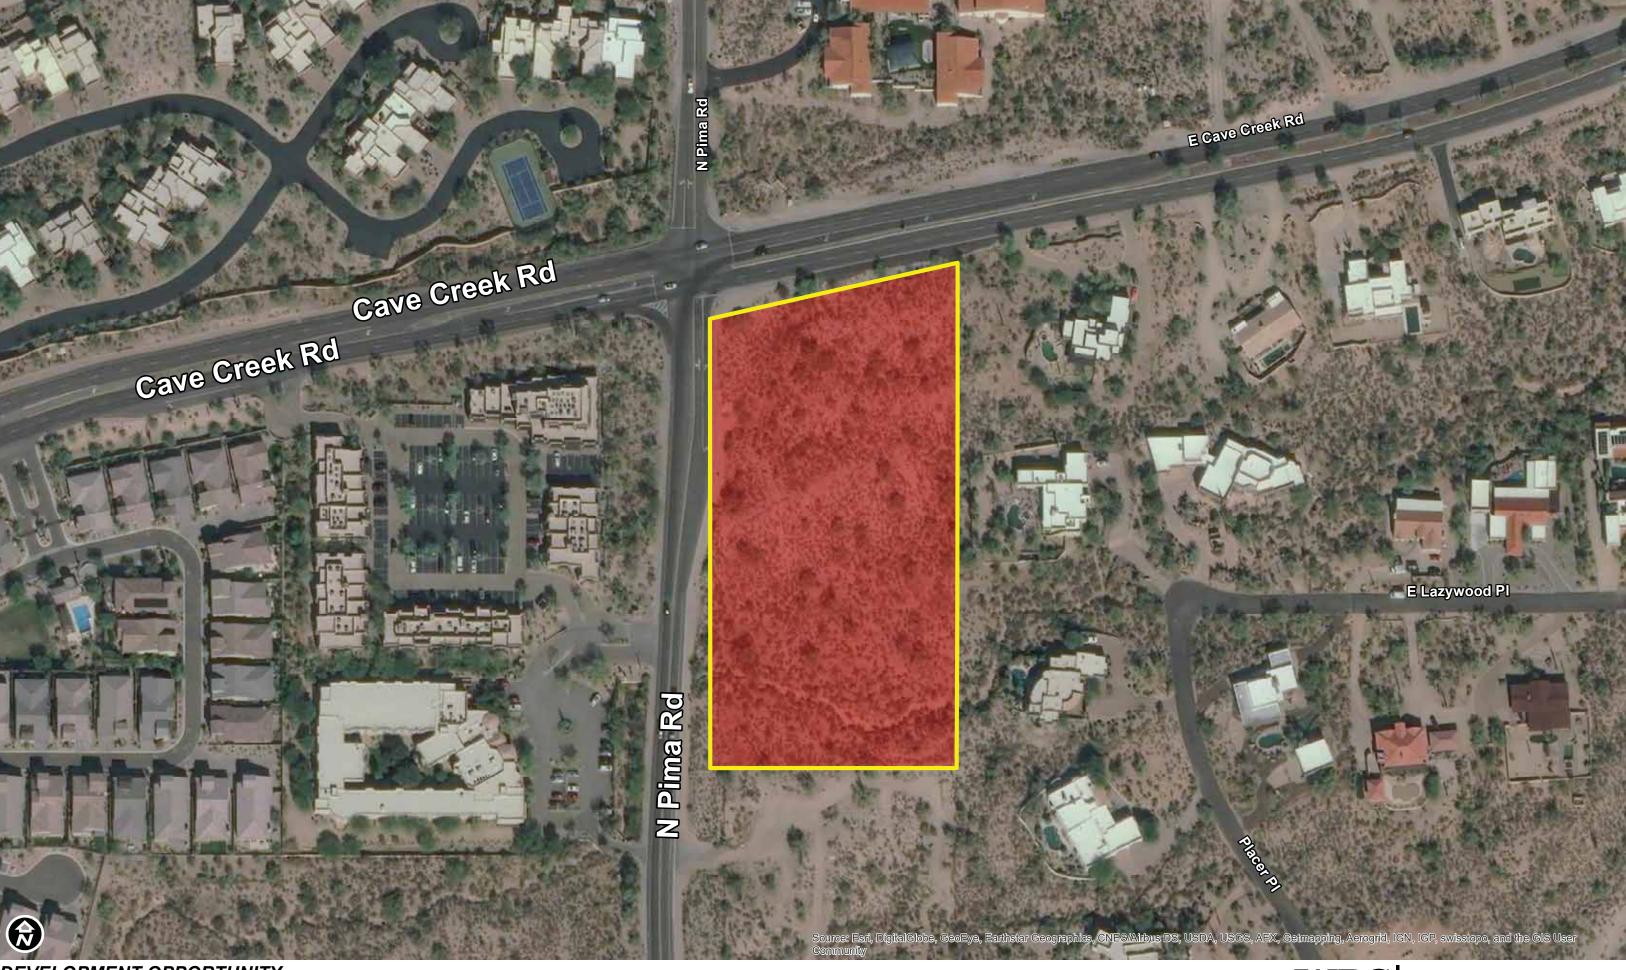

## DEVELOPMENT OPPORTUNITY CAVE CREEK RD & PIMA RD CAREFREE, ARIZONA

LOCATION Site is located at the Southeast corner of Cave Creek Rd & Pima Rd,

Carefree, Arizona

ACRES ±4.34

**CURRENT ZONING** R1-35 / Town of Carefree

crossroads between Scottsdale & Carefree. The Town of Carefree would support a variety of uses on this site. 2021 Annual axes estimated at

\$1,516 as Vacant Parcel.

DEVELOPMENT OPPORTUNITY ±4.34 ACRES | ZONED R1-35 CAVE CREEK RD & PIMA RD CAREFREE, ARIZONA