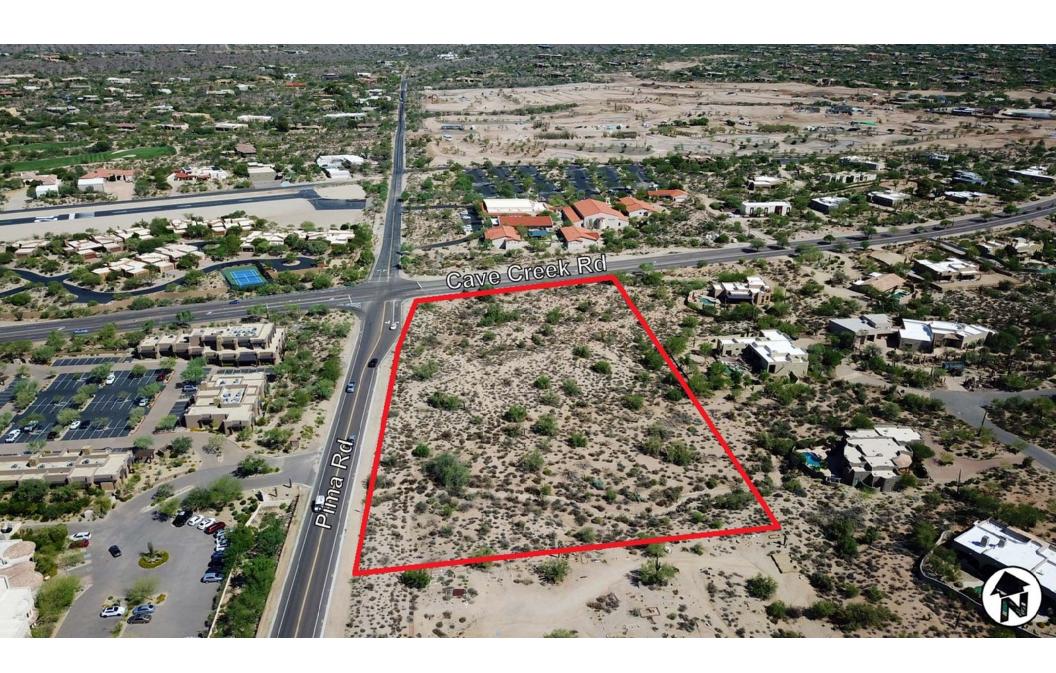

## DEVELOPMENT OPPORTUNITY CAVE CREEK RD & PIMA RD CAREFREE, ARIZONA

LOCATION Site is located at the Southeast corner of Cave Creek Rd & Pima Rd,

Carefree, Arizona

ACRES ±4.34

**CURRENT ZONING** R1-35 / Town of Carefree

crossroads between Scottsdale & Carefree. The Town of Carefree would support a variety of uses on this site. 2021 Annual axes estimated at

\$1,516 as Vacant Parcel.

DEVELOPMENT OPPORTUNITY ±4.34 ACRES | ZONED R1-35 CAVE CREEK RD & PIMA RD CAREFREE, ARIZONA