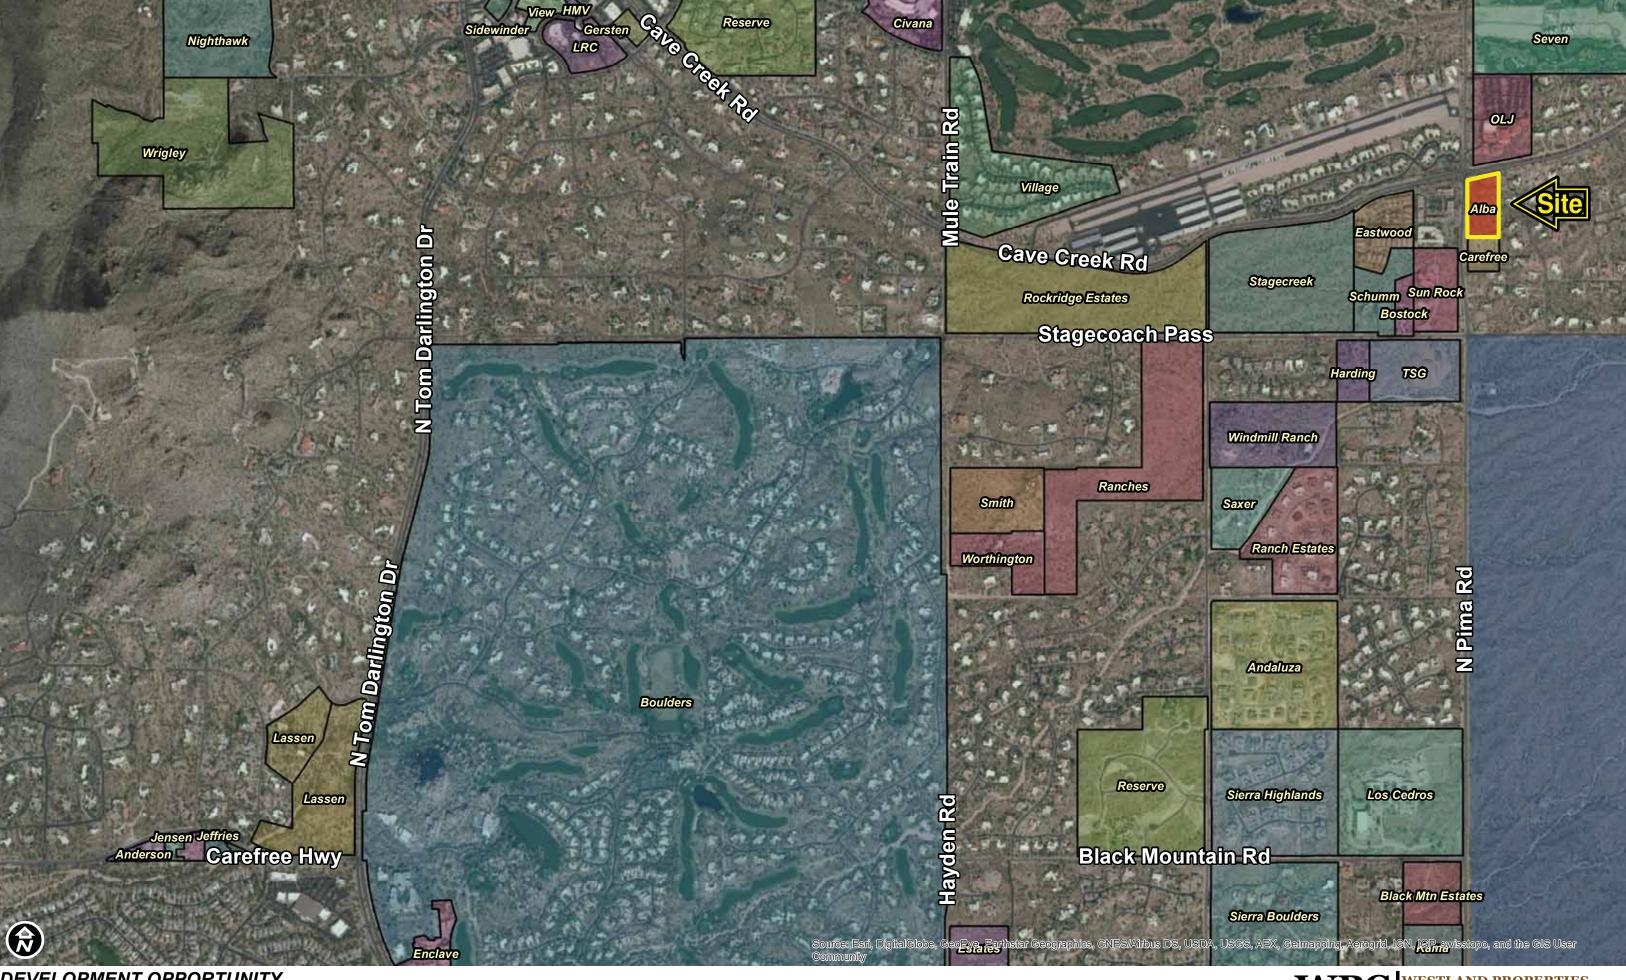

## DEVELOPMENT OPPORTUNITY CAVE CREEK RD & PIMA RD CAREFREE, ARIZONA

LOCATION Site is located at the Southeast corner of Cave Creek Rd & Pima Rd,

Carefree, Arizona

ACRES ±4.34

**CURRENT ZONING** R1-35 / Town of Carefree

crossroads between Scottsdale & Carefree. The Town of Carefree would support a variety of uses on this site. 2021 Annual axes estimated at

\$1,516 as Vacant Parcel.

DEVELOPMENT OPPORTUNITY ±4.34 ACRES | ZONED R1-35 CAVE CREEK RD & PIMA RD CAREFREE, ARIZONA