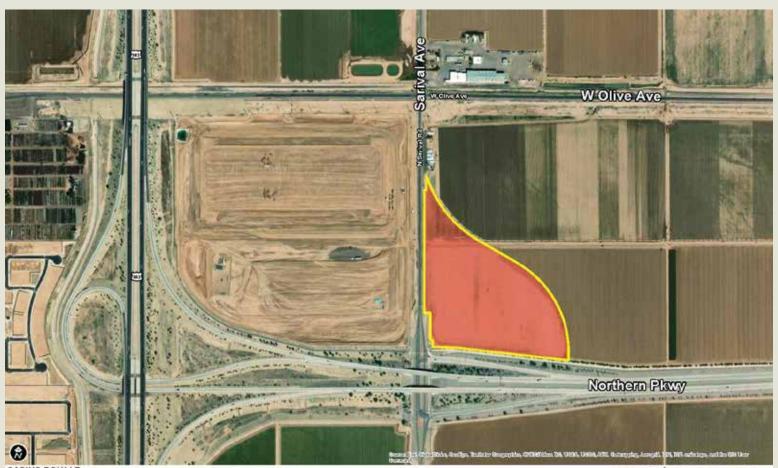

## WESTLAND PROPERTIES GROUP CLOSES ANOTHER BUILD FOR RENT TRANSACTION

December 16, 2022 – MSP HC SFR Casino Royale, LLC purchased 27.73 net acres located at the northeast corner of Northern Pkwy & Sarival Ave, in Glendale, Arizona. The project will be called **Casino Royale** and is planned for 291 Build For Rent Units | 10.49 DUA. The cash purchase price was \$12,682,950 | \$457,373/Acre | \$10.50/sf | \$43,584/Unit. Hancock Communities is partnering with Buyer to develop and build the project. Grant D. Helgeson and Don McCaul represented both parties in this transaction.

CASINO ROYALE ±27.73 ACRES | PLANNED FOR 291 BFR UNITS | 10.5 DUA NORTHERN PKWY & SARIVAL AVE GLENDALE, ARIZONA

Grant D Helgeson, Broker - Direct: (480) 675-5149

Don McCaul, Broker - Direct: (480) 675-5144