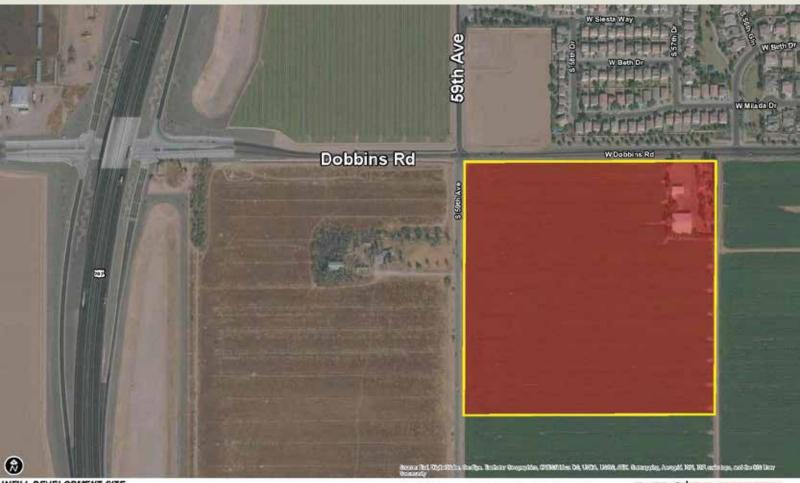

## WESTLAND PROPERTIES GROUP CLOSES ANOTHER INFILL SITE

July 25, 2022 – Innovation Communities, LLC, purchased a ±38.02 Acre vacant parcel located at the Southeast corner of **59**<sup>th</sup> **Ave & Dobbins Rd**, Phoenix, Arizona. The cash purchase price was \$14,796,037 | \$8.93/sf. The Sellers in this transaction were the Tyson Family LP and Damon Family. Innovation Communities is planning the site for a mix of 207 Apartments, 197 Single Family Build For Rent Units and a Commercial Town Center / Retail Plaza. Grant D. Helgeson and Don McCaul of the Westland Properties Group represented the Buyer in this transaction.

INFILL DEVELOPMENT SITE ±38.03 ACRES | ZONED S-1 59th AVE & DOBBINS RD PHOENIX, ARIZONA

Grant D Helgeson, Broker - Direct: (480) 675-5149

Don McCaul, Broker - Direct: (480) 675-5144

WPG GROUP
8141 Elindian Bend Rd, Ste 103 Scottsdale AZ 85250
Tel: (480) 443-8570 / Fax: (480) 443-2736
www.westland-properties.com