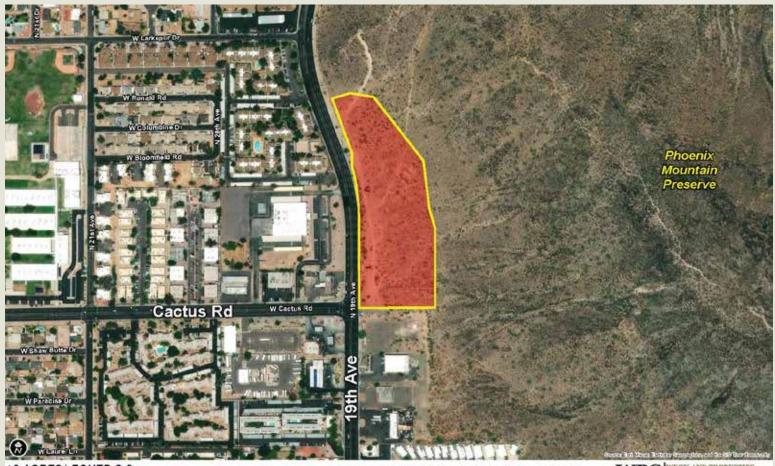

## WESTLAND PROPERTIES GROUP CLOSES ANOTHER INFILL LAND TRANSACTION

February 24, 2023 – Phnxland, LLC, purchased a ±9 Acre site located at the Northeast corner of 19<sup>th</sup> Ave & Cactus Rd, Phoenix, Arizona. The cash purchase price was \$2,000,000 | \$222,222/Acre | \$5.10/sf. The Seller was Palombo Bell LLC. The site is being planned as **America's Rehab Campuses**, an inpatient Drug & Alcohol Rehabilitation Facility. Grant D. Helgeson and Don McCaul of the Westland Properties Group represented the Seller in this transaction.

±9 ACRES | ZONED C-2 19th AVE & CACTUS RD PHOENIX, ARIZONA

Grant D Helgeson, Broker - Direct: (480) 675-5149

Don McGaul, Broker - Direct: (480) 675-5144

WPG WESTLAND PROPIERTIES CROUP
8141 E Indian Bend Rd, Ste 103 Scotts dale AZ 88250
1141: (400) 443-0570 / Fax: (400) 443-0736
www.westand-properties.com