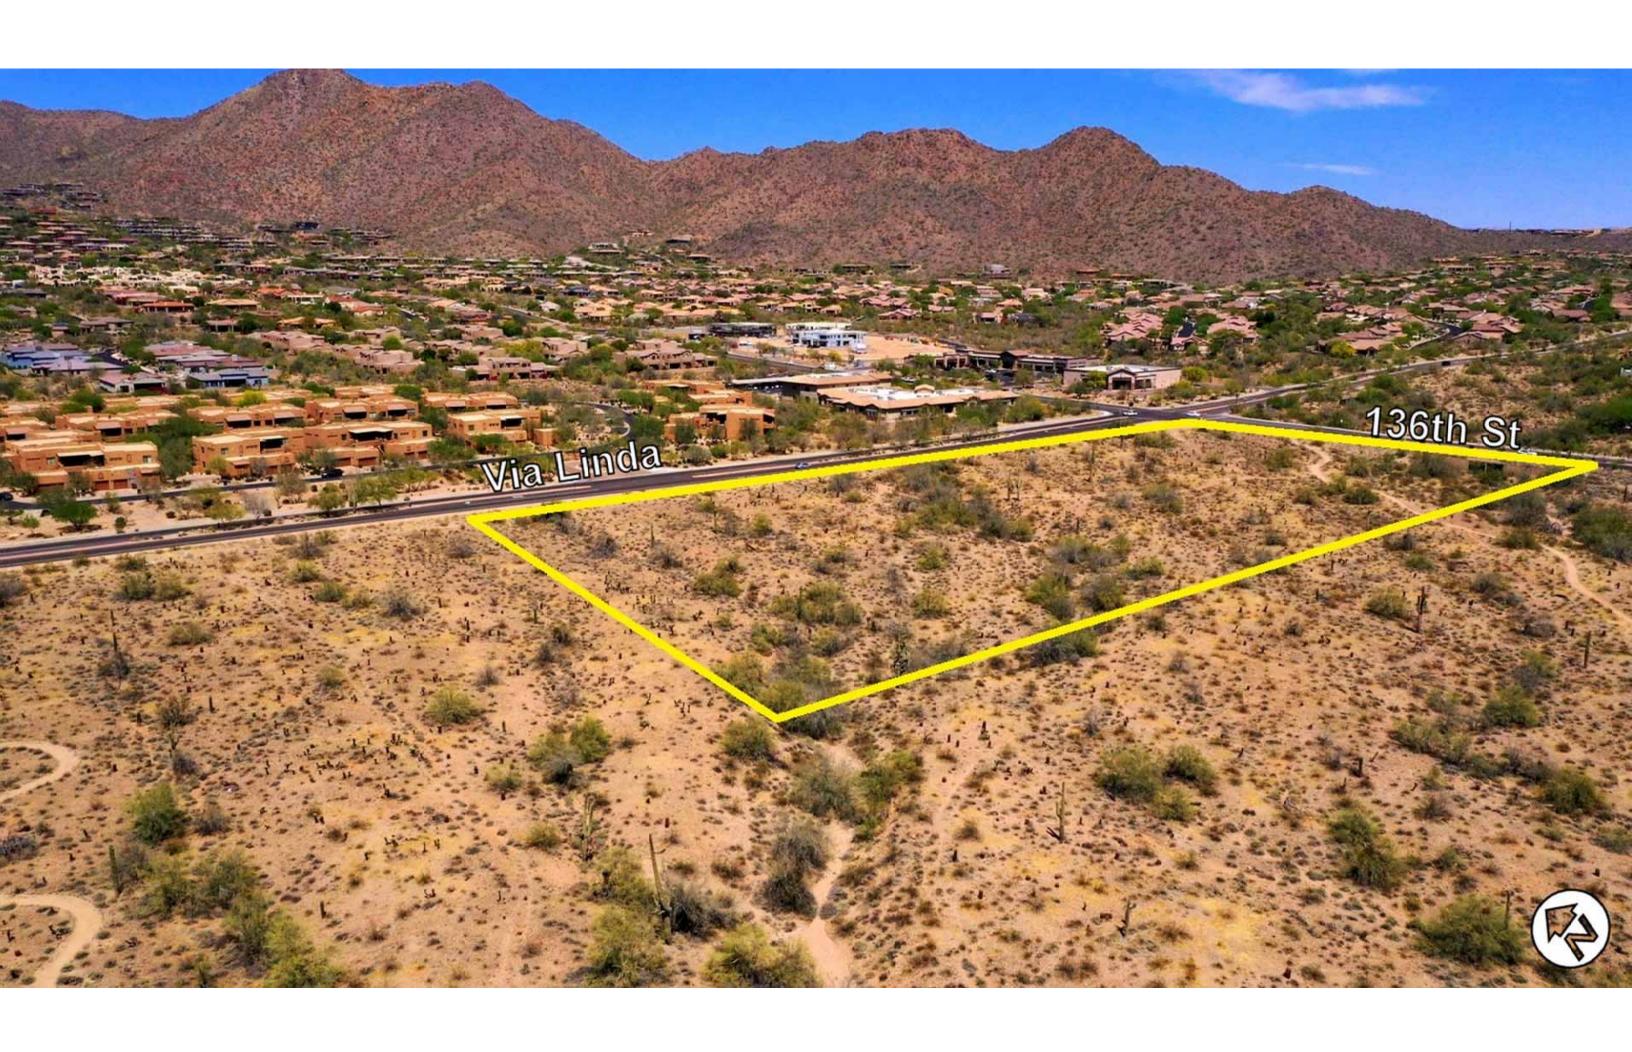

## EXCLUSIVE LISTING RESIDENTIAL DEVELOPMENT OPPORTUNITY 136th ST & VIA LINDA | SCOTTSDALE, ARIZONA

LOCATION

Site is located at the Southwest corner of 136th St & Via Linda, Scottsdale,

Arizona

NUMBER OF ACRES

±8.5 Gross / ±5.5 Net Usable\*

CONCEPTUAL USE

21 Single Family Lots | 52' x 120' | 2.47 DUA\*\*

**CURRENT ZONING** 

C-O ESL, C-1 ESL / City of Scottsdale

(See attached Aerial for Zoning Boundaries)

SUGGESTED PRICE

- \* See attached Slope Analysis for approximate Net useable acreage based on NAOS requirements.
- \*\* Density will require a **Major General Plan Amendment**

Click Here for HD Aerial Site Video

DEVELOPMENT OPPORTUNITY ±8.5 ACRES | ZONED C-O ESL, C-1 ESL 136th ST & VIA LINDA SCOTTSDALE, ARIZONA