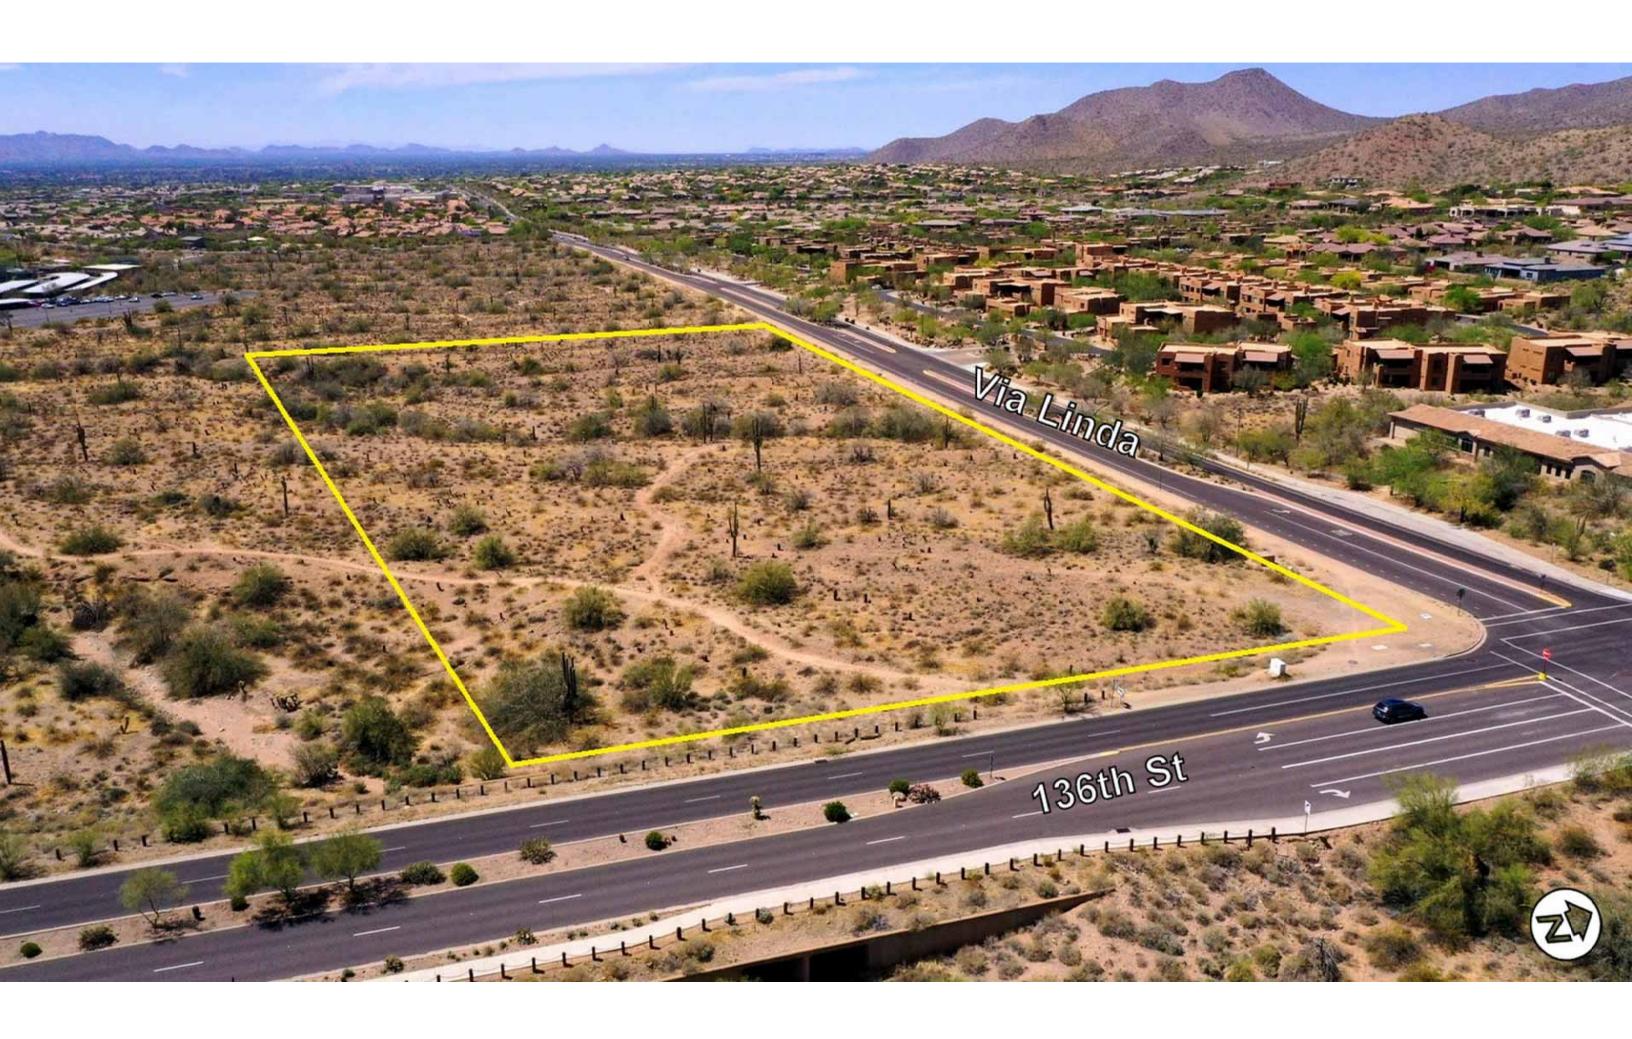

## EXCLUSIVE LISTING RESIDENTIAL DEVELOPMENT OPPORTUNITY 136th ST & VIA LINDA | SCOTTSDALE, ARIZONA

LOCATION

Site is located at the Southwest corner of 136th St & Via Linda, Scottsdale,

Arizona

NUMBER OF ACRES

±8.5 Gross / ±5.5 Net Usable\*

CONCEPTUAL USE

21 Single Family Lots | 52' x 120' | 2.47 DUA\*\*

**CURRENT ZONING** 

C-O ESL, C-1 ESL / City of Scottsdale

(See attached Aerial for Zoning Boundaries)

SUGGESTED PRICE

- \* See attached Slope Analysis for approximate Net useable acreage based on NAOS requirements.
- \*\* Density will require a **Major General Plan Amendment**

Click Here for HD Aerial Site Video

DEVELOPMENT OPPORTUNITY ±8.5 ACRES | ZONED C-O ESL, C-1 ESL 136th ST & VIA LINDA SCOTTSDALE, ARIZONA