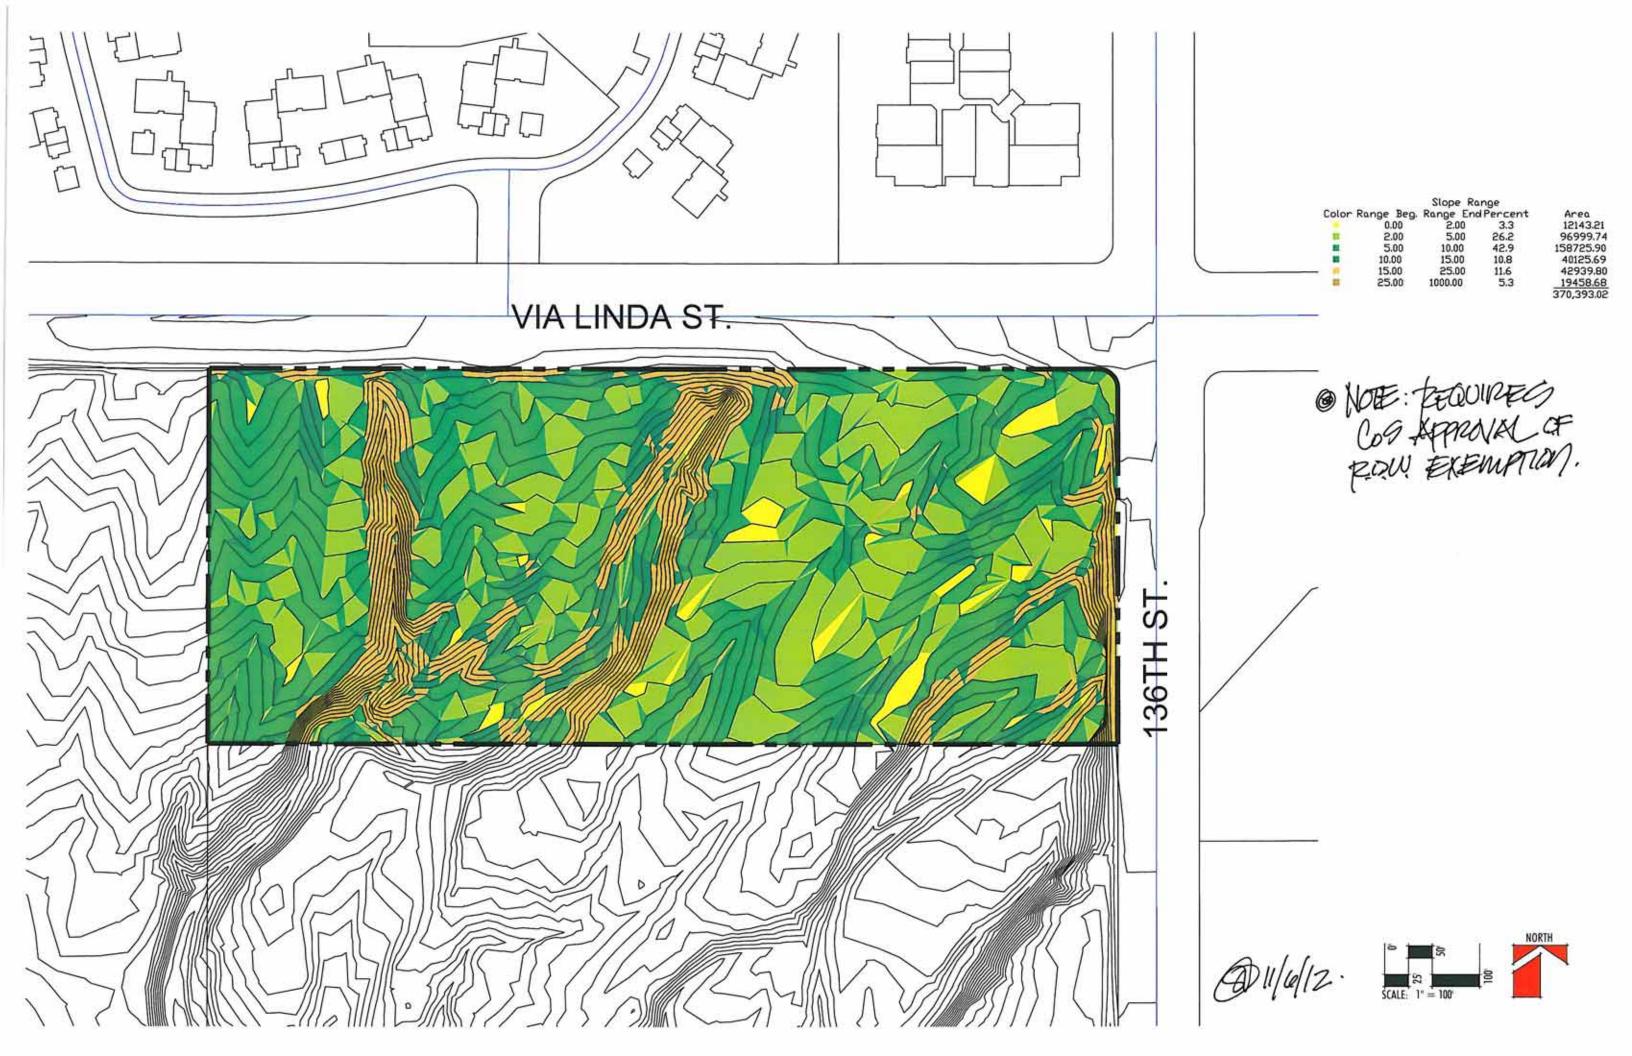

## EXCLUSIVE LISTING RESIDENTIAL DEVELOPMENT OPPORTUNITY 136th ST & VIA LINDA | SCOTTSDALE, ARIZONA

LOCATION

Site is located at the Southwest corner of 136th St & Via Linda, Scottsdale,

Arizona

NUMBER OF ACRES

±8.5 Gross / ±5.5 Net Usable\*

CONCEPTUAL USE

21 Single Family Lots | 52' x 120' | 2.47 DUA\*\*

**CURRENT ZONING** 

C-O ESL, C-1 ESL / City of Scottsdale

(See attached Aerial for Zoning Boundaries)

SUGGESTED PRICE