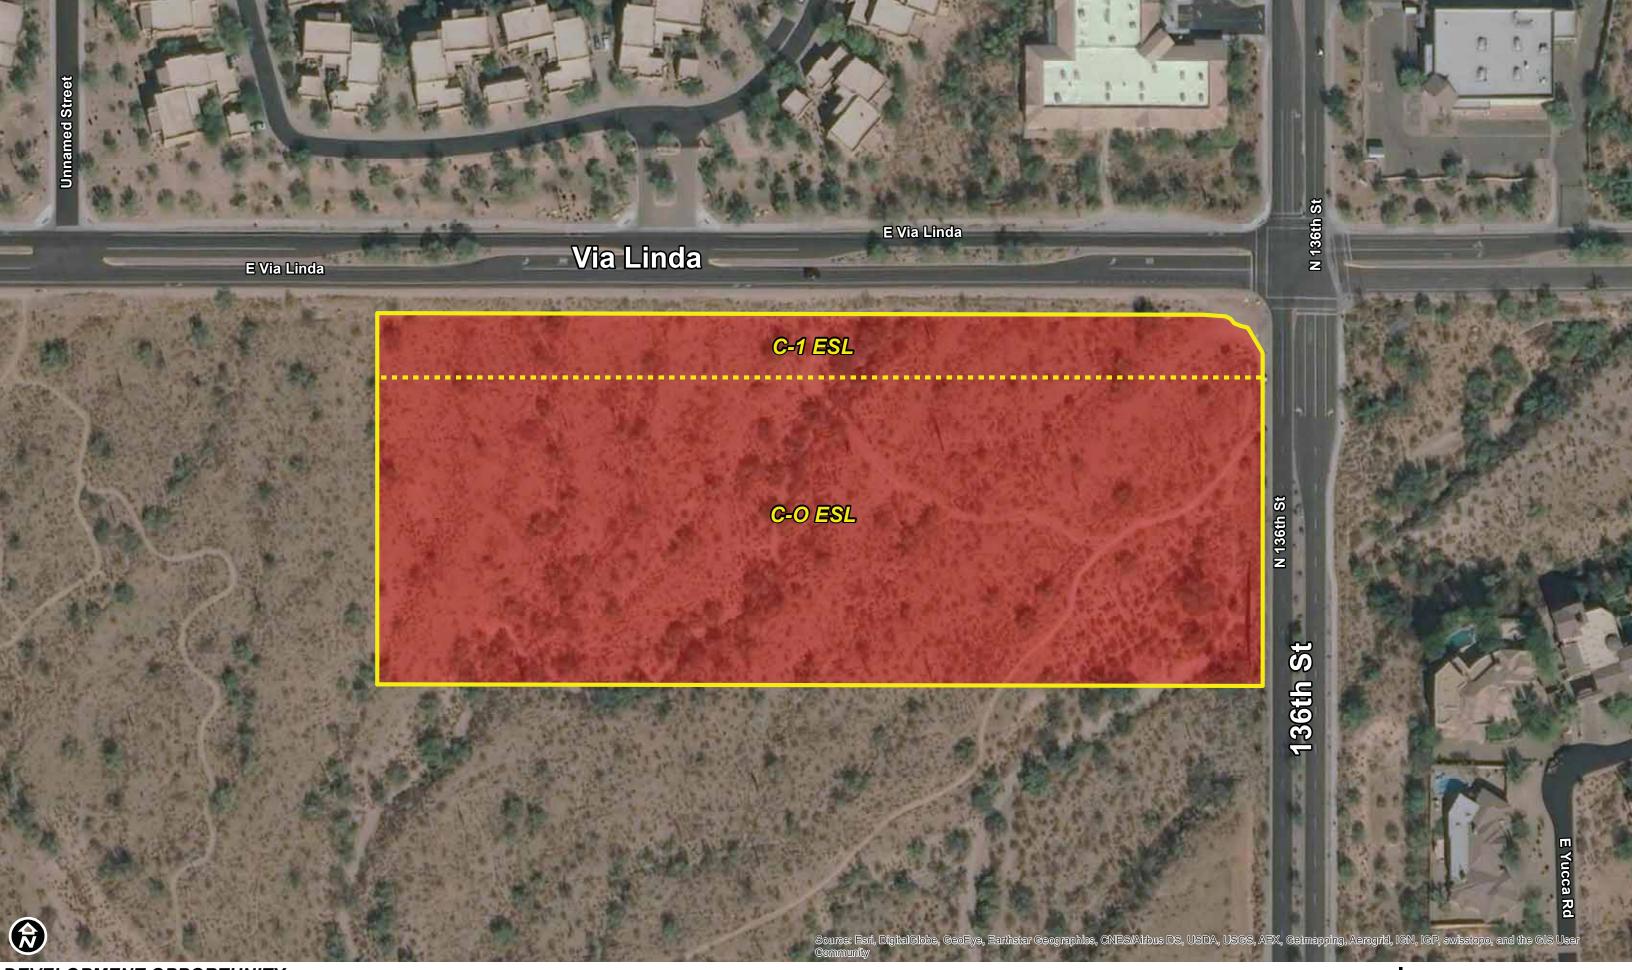

±8.5 Gross / ±5.5 Net Usable\*

CONCEPTUAL USE

21 Single Family Lots | 52' x 120' | 2.47 DUA\*\*

**CURRENT ZONING** 

C-O ESL, C-1 ESL / City of Scottsdale

(See attached Aerial for Zoning Boundaries)

SUGGESTED PRICE

- \* See attached Slope Analysis for approximate Net useable acreage based on NAOS requirements.
- \*\* Density will require a **Major General Plan Amendment**

Click Here for HD Aerial Site Video

DEVELOPMENT OPPORTUNITY ±8.5 ACRES | ZONED C-O ESL, C-1 ESL 136th ST & VIA LINDA SCOTTSDALE, ARIZONA