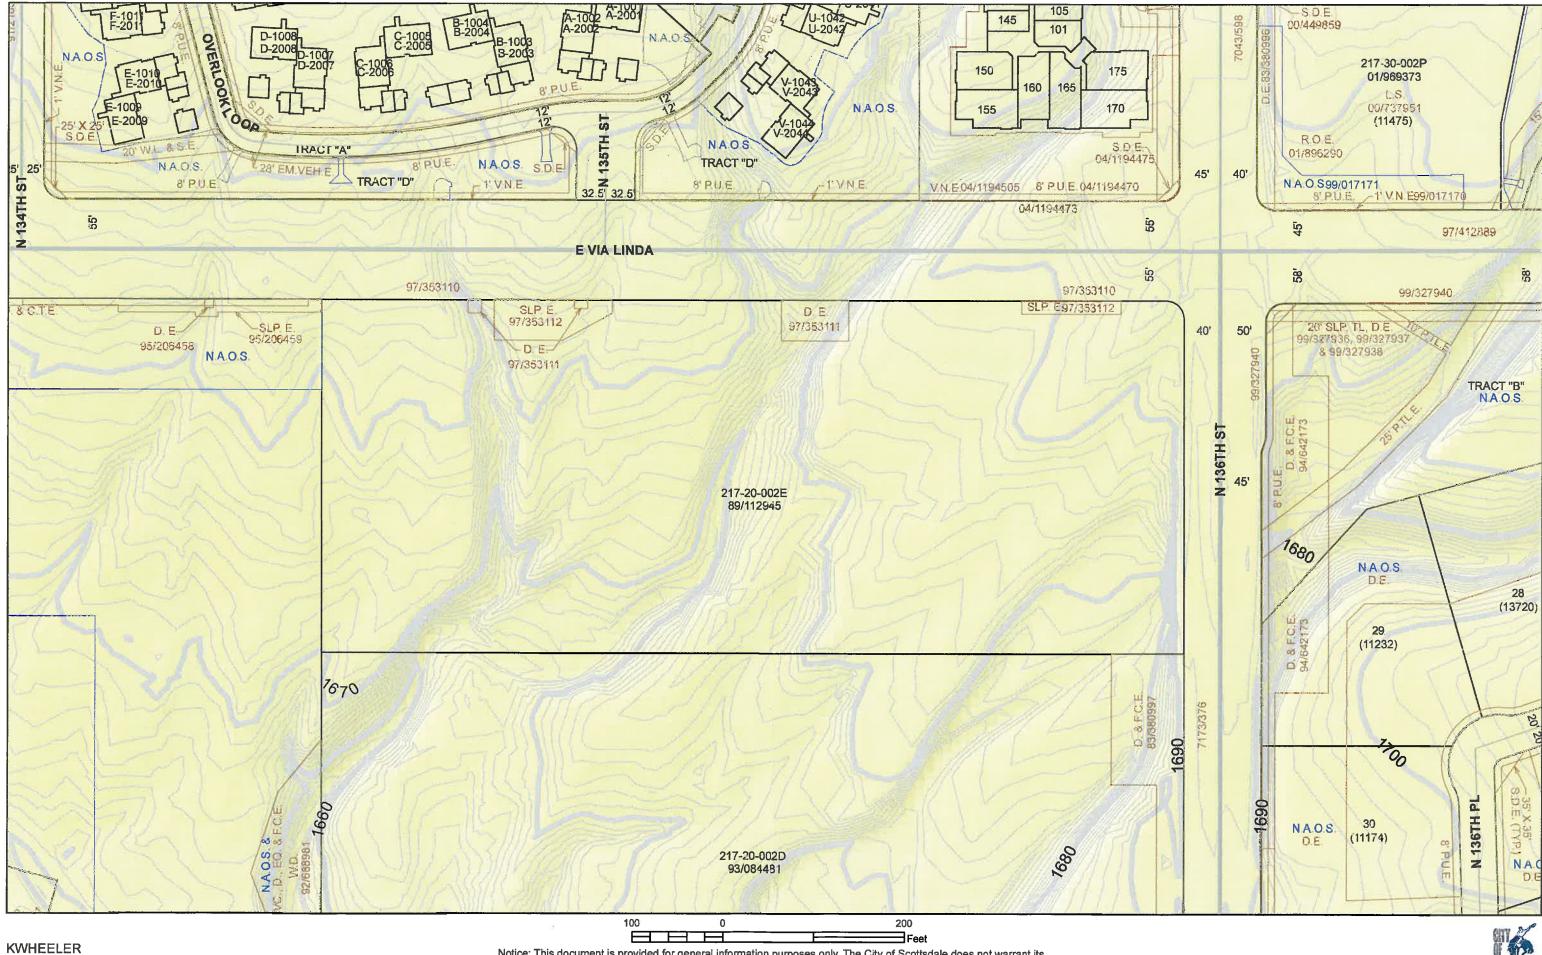

## EXCLUSIVE LISTING RESIDENTIAL DEVELOPMENT OPPORTUNITY 136th ST & VIA LINDA | SCOTTSDALE, ARIZONA

LOCATION

Site is located at the Southwest corner of 136th St & Via Linda, Scottsdale,

Arizona

NUMBER OF ACRES

Water City of Scottsdale

**Sewer** City of Scottsdale

**Electric** Arizona Public Service

CONTACT

Grant D. Helgeson, Don McCaul

Westland Properties Group

COMMENTS

This is an excellent, well-located East Shea Corridor infill parcel adjacent to the Mayo Clinic with Mountain and City Light views. Site is close to schools, shopping, hiking, golf and churches. 2022 Annual Taxes estimated at \$46,429 as Vacant Parcels.