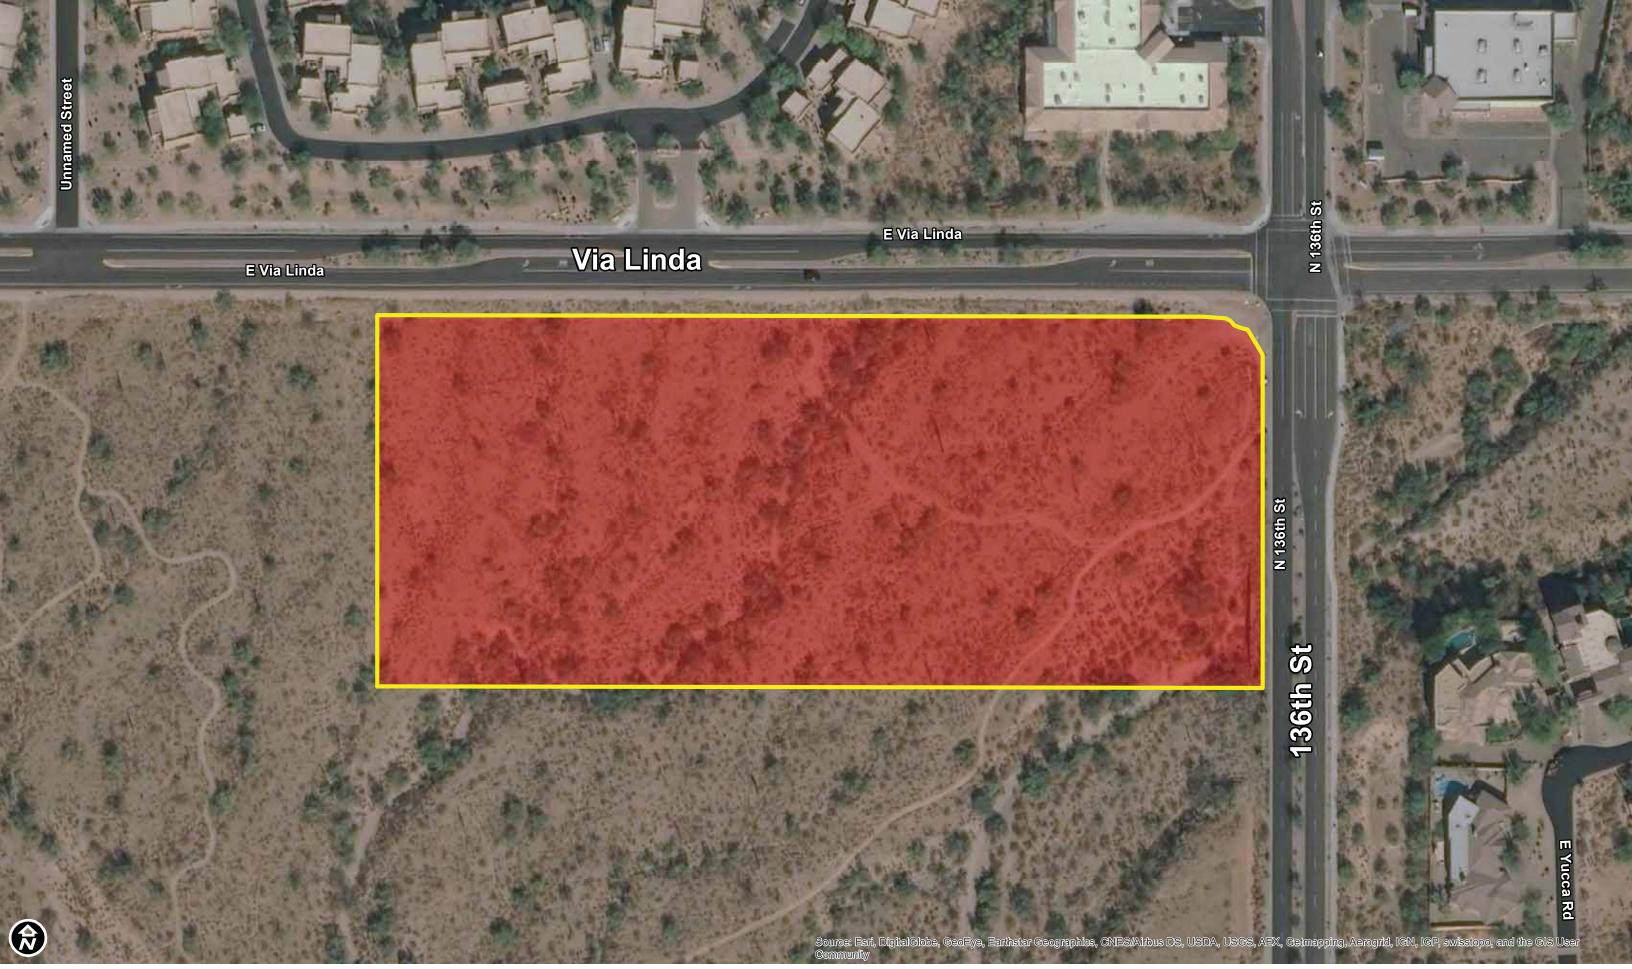

## EXCLUSIVE LISTING RESIDENTIAL DEVELOPMENT OPPORTUNITY 136th ST & VIA LINDA | SCOTTSDALE, ARIZONA

LOCATION

Site is located at the Southwest corner of 136th St & Via Linda, Scottsdale,

Arizona

NUMBER OF ACRES

±8.5 Gross / ±5.5 Net Usable\*

CONCEPTUAL USE

21 Single Family Lots | 52' x 120' | 2.47 DUA\*\*

**CURRENT ZONING** 

C-O ESL, C-1 ESL / City of Scottsdale

(See attached Aerial for Zoning Boundaries)

SUGGESTED PRICE

- \* See attached Slope Analysis for approximate Net useable acreage based on NAOS requirements.
- \*\* Density will require a **Major General Plan Amendment**

Click Here for HD Aerial Site Video

DEVELOPMENT OPPORTUNITY ±8.5 ACRES | ZONED C-O ESL, C-1 ESL 136th ST & VIA LINDA SCOTTSDALE, ARIZONA