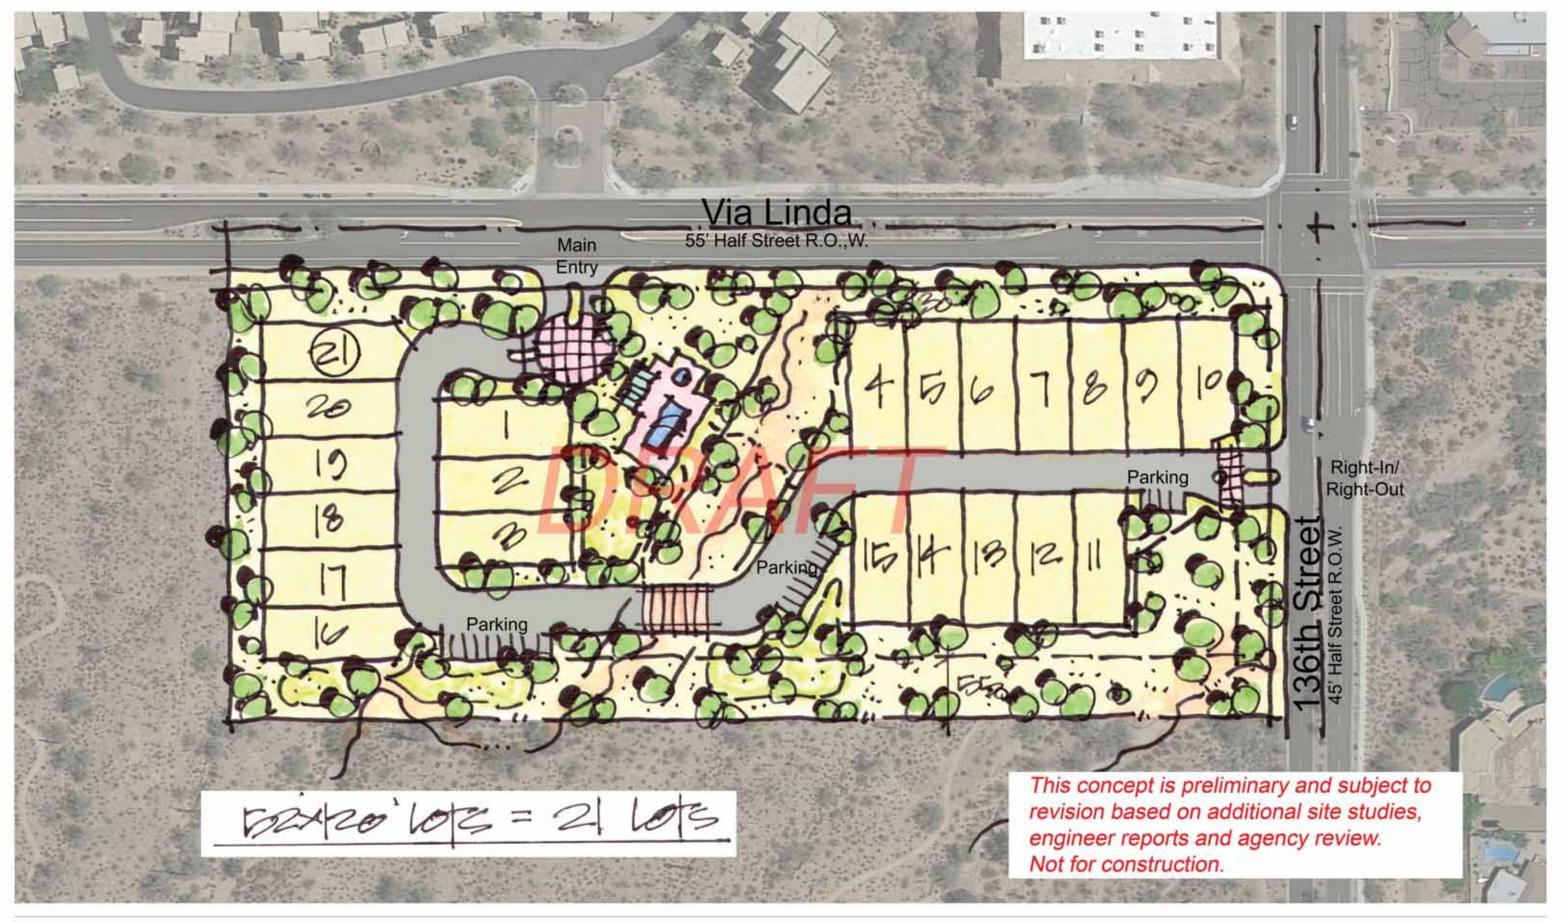

±8.5 Gross / ±5.5 Net Usable\*

CONCEPTUAL USE

21 Single Family Lots | 52' x 120' | 2.47 DUA\*\*

**CURRENT ZONING** 

C-O ESL, C-1 ESL / City of Scottsdale

(See attached Aerial for Zoning Boundaries)

SUGGESTED PRICE