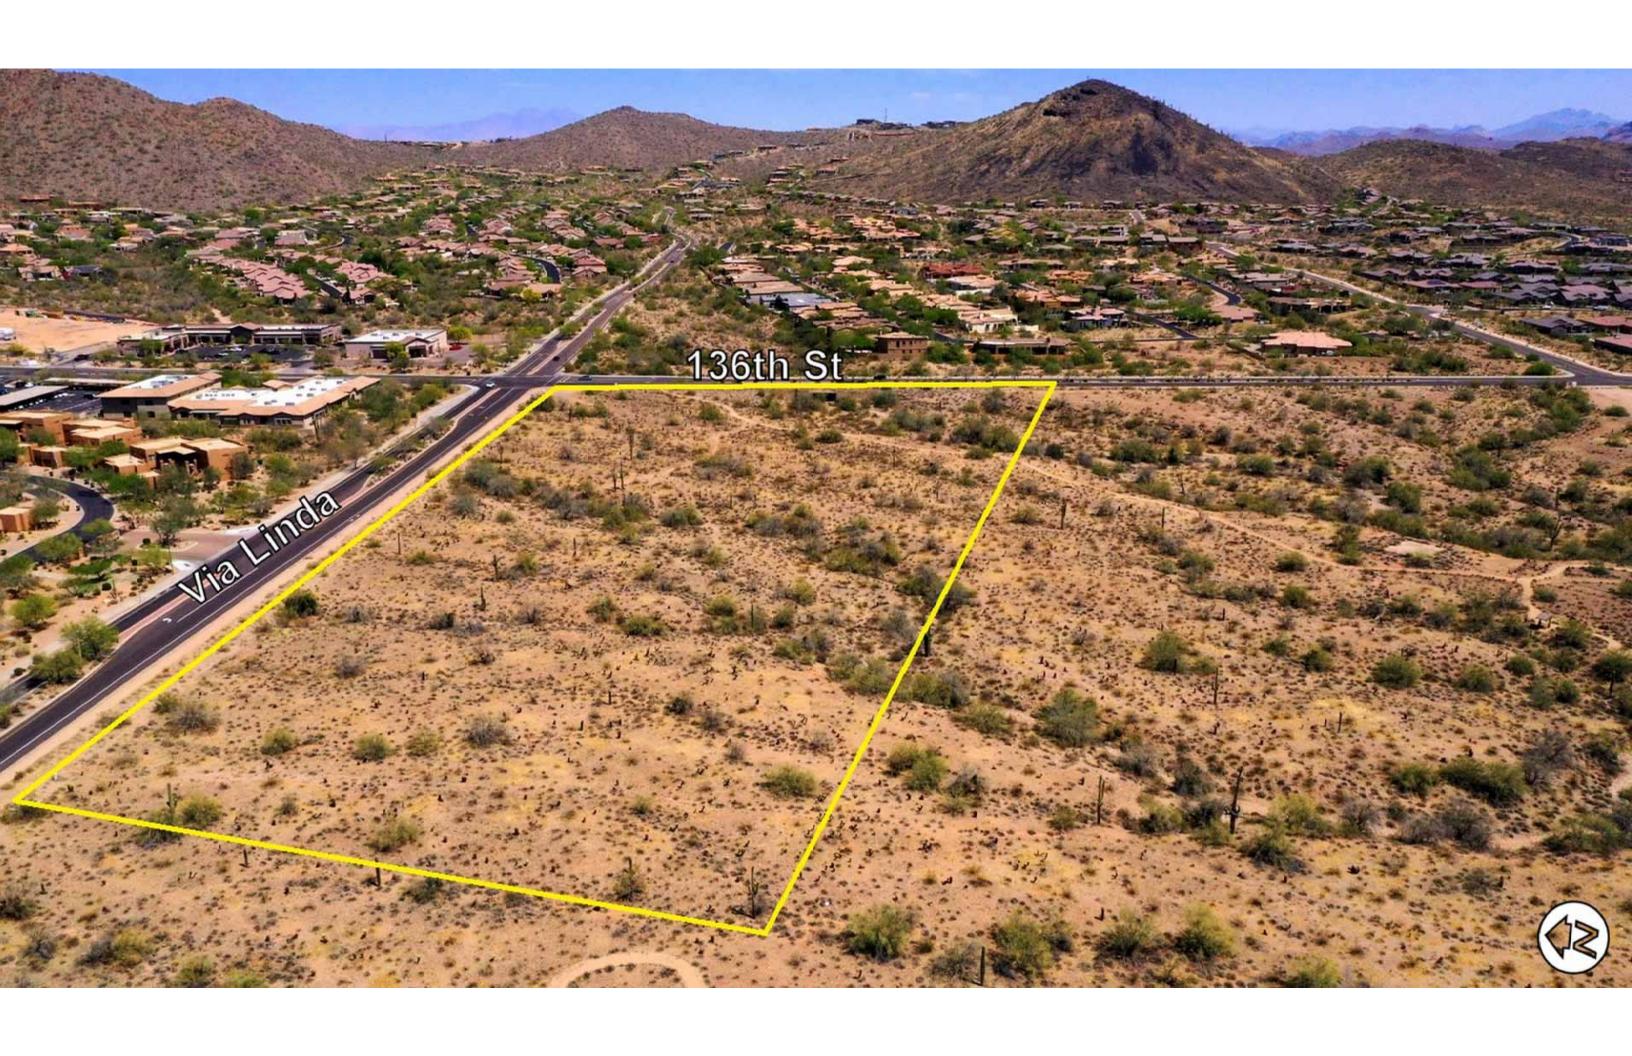

## EXCLUSIVE LISTING RESIDENTIAL DEVELOPMENT OPPORTUNITY 136th ST & VIA LINDA | SCOTTSDALE, ARIZONA

LOCATION

Site is located at the Southwest corner of 136th St & Via Linda, Scottsdale,

Arizona

NUMBER OF ACRES

±8.5 Gross / ±5.5 Net Usable\*

CONCEPTUAL USE

21 Single Family Lots | 52' x 120' | 2.47 DUA\*\*

**CURRENT ZONING** 

C-O ESL, C-1 ESL / City of Scottsdale

(See attached Aerial for Zoning Boundaries)

SUGGESTED PRICE

- \* See attached Slope Analysis for approximate Net useable acreage based on NAOS requirements.
- \*\* Density will require a **Major General Plan Amendment**

Click Here for HD Aerial Site Video

DEVELOPMENT OPPORTUNITY ±8.5 ACRES | ZONED C-O ESL, C-1 ESL 136th ST & VIA LINDA SCOTTSDALE, ARIZONA