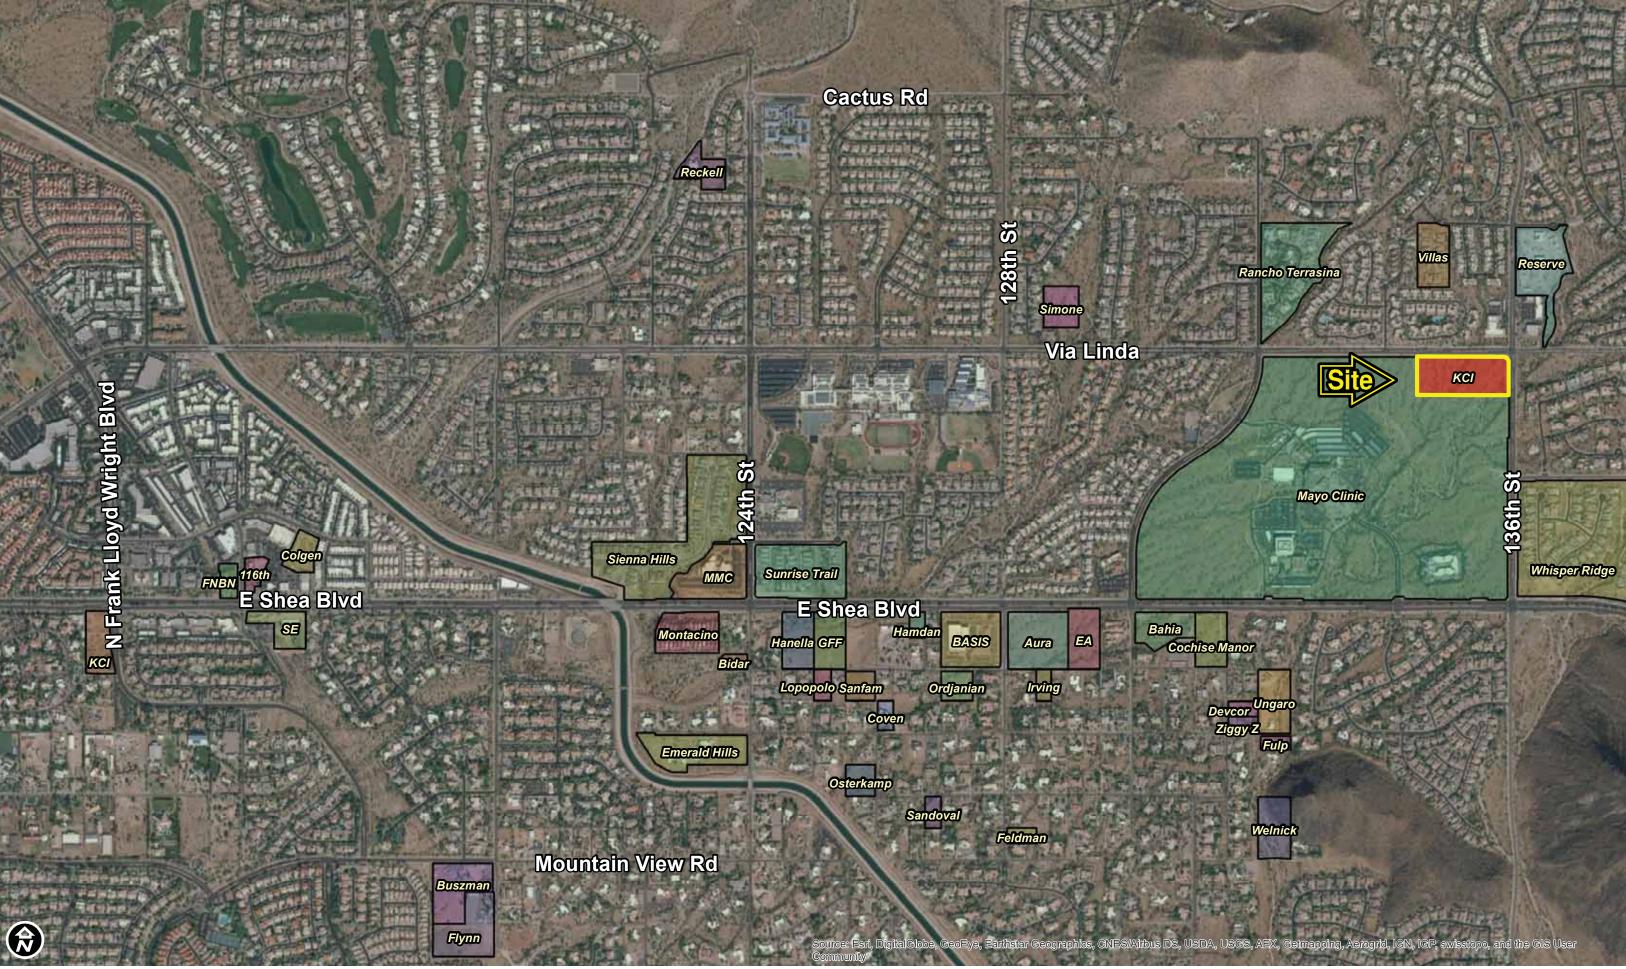

Water City of Scottsdale

**Sewer** City of Scottsdale

**Electric** Arizona Public Service

CONTACT

Grant D. Helgeson, Don McCaul

Westland Properties Group

COMMENTS

This is an excellent, well-located East Shea Corridor infill parcel adjacent to the Mayo Clinic with Mountain and City Light views. Site is close to schools, shopping, hiking, golf and churches. 2022 Annual Taxes estimated at \$46,429 as Vacant Parcels.