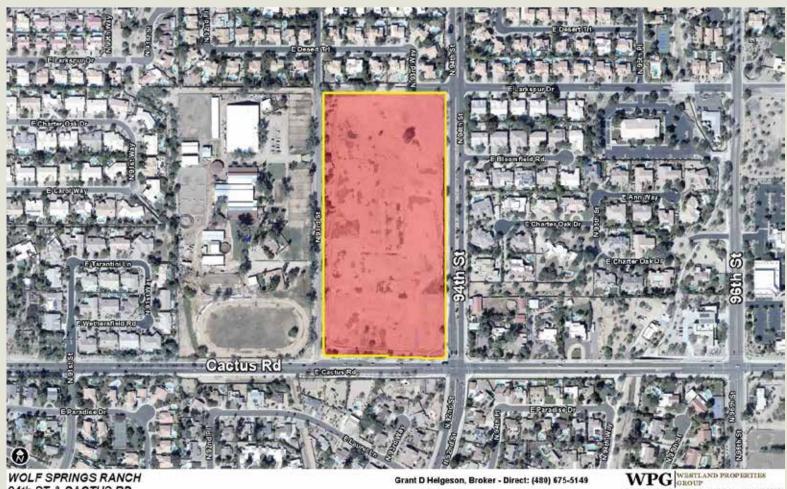

## WESTLAND PROPERTIES GROUP CLOSES ANOTHER PLATTED LOT TRANSACTION

August 17, 2020 – Pulte Homes purchased the 20 acre **Wolf Springs Ranch** subdivision located at 94<sup>th</sup> St & Cactus Rd, Scottsdale, Arizona. The site consists of 40 Platted & Engineered Lots as follows: 34 Lots | 75' x 120' and 6 Lots | 100' x 130'. The cash purchase price was \$17,000,000 | \$425,000/Platted & Engineered Lot. The Seller in this transaction was Empire Residential Communities Fund II & III, LLC. Grant D. Helgeson and Don McCaul of the Westland Properties Group represented both parties in this transaction.

WOLF SPRINGS RANCH 94th ST & CACTUS RD SCOTTSDALE, ARIZONA

Frant D Helgeson, Broker - Direct: (489) 675-5149

Don McCaul, Broker - Direct: (489) 675-5144

WPG WASTLAND PROPERTIES
GROUP
8141 E Indian Bend Rd, Ste 103 Scotts-cale AZ 85250
Tel: (480) 443-8570 Faz: (480) 443-3736
www.westand-properties.com