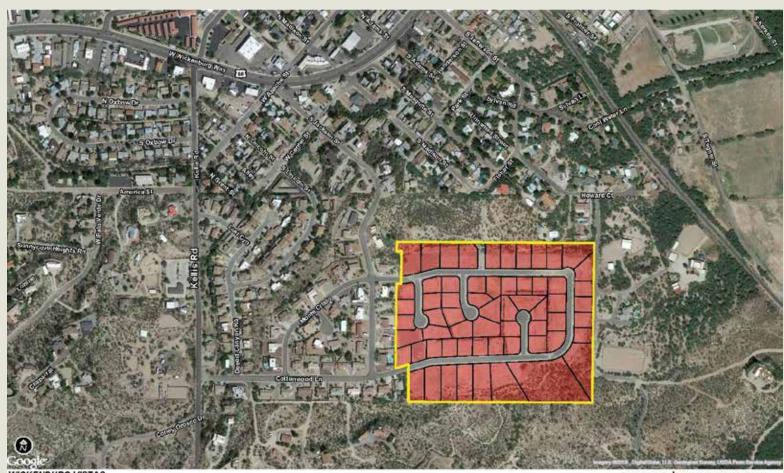

## WESTLAND PROPERTIES GROUP CLOSES ANOTHER DEVELOPED LOT TRANSACTION

April 1, 2021 – WJH LLC / Century Complete Homes closed escrow on their third and final takedown of 21 Developed Lots | 100' x 120' within the **Wickenburg Vistas** subdivision, US 60 & Kellis Rd area, Wickenburg, Arizona. The cash purchase price was \$916,500 | \$43,643/Developed Lot. The entire subdivision consists of 61 Developed Lots. The Seller in this transaction was JDM Business Ventures LLC & RDS Business Ventures, LLC. Grant D. Helgeson and Don McCaul of the Westland Properties Group represented the buyer in this transaction.

WICKENBURG VISTAS 61 DEVELOPED LOTS | 100' x 120' US60 & KELLIS RD AREA WICKENBURG, ARIZONA

Grant D Helgeson, Broker - Direct: (480) 675-5149

Don McCaul, Broker - Direct: (480) 675-5144

WPG CROUP

8141 8 Indian Bend Rd, Ste 103 5 cottsdale AZ 85250