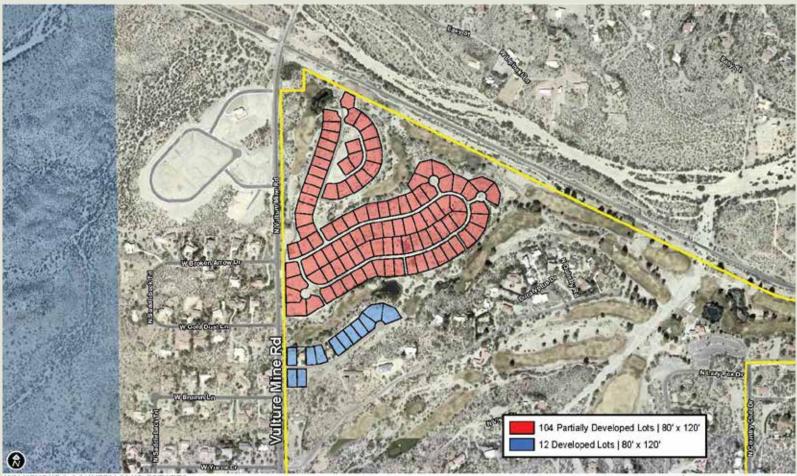

## WESTLAND PROPERTIES GROUP CLOSES ANOTHER RESIDENTIAL LOT TRANSACTION

*August 4, 2021* – Blue Shore Holdings, LLC, a Morgan Taylor Homes entity, completed their phased purchase of 12 Fully Developed 80' x 120' lots and 104 Partially Developed 80' x 120' lots within the **Wickenburg Country Club Estates** Master Plan, located near US60 at Vulture Mine Rd, Wickenburg, Arizona. The total purchase price was \$1,750,000. The Seller in this transaction was Wickenburg Country Club Estates LLC. Grant D. Helgeson and Don McCaul of the Westland Properties Group represented the Buyer in this transaction.

WICKENBURG COUNTRY CLUB ESTATES 116 LOTS | 80' x 120' VULTURE MINE RD & US60 AREA WICKENBURG, ARIZONA

Grant D. Helgeson

Grant D Helgeson, Broker - Direct: (480) 675-5149

Don McCaul, Broker - Direct: (480) 675-5144