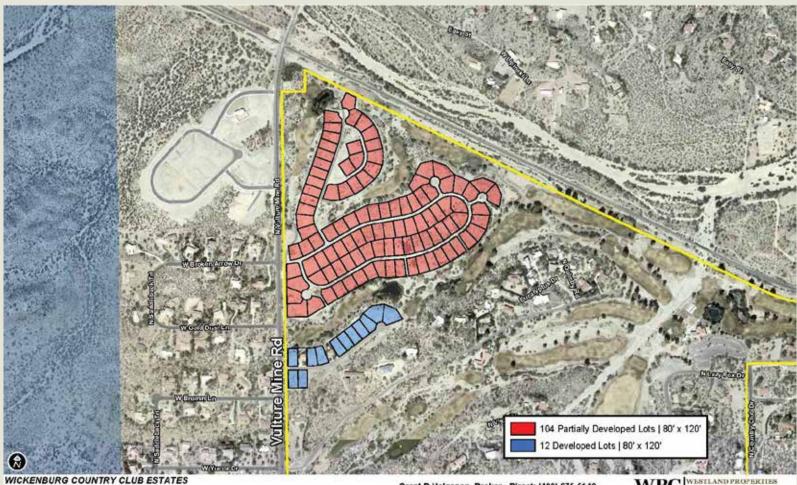

## WESTLAND PROPERTIES GROUP CLOSES ANOTHER RESIDENTIAL LOT TRANSACTION

March 19, 2021 – Blue Shore Holdings, LLC, a Morgan Taylor Homes entity, purchased 12 Fully Developed 80' x 120' lots and 104 Partially Developed 80' x 120' lots within the **Wickenburg Country Club Estates** Master Plan Community, located near US60 at Vulture Mine Rd, Wickenburg, Arizona. The cash purchase price was \$1,750,000. The Seller in this transaction was Wickenburg Country Club Estates LLC. Grant D. Helgeson and Don McCaul of the Westland Properties Group represented the Buyer in this transaction.

WICKENBURG COUNTRY CLUB ESTATES 116 LOTS | 80' x 120' VULTURE MINE RD & US60 AREA WICKENBURG, ARIZONA

Grant D Helgeson, Broker - Direct: (488) 675-5149

Don McCaul, Broker - Direct: (488) 675-5144

WESTLAND PROPERTIES