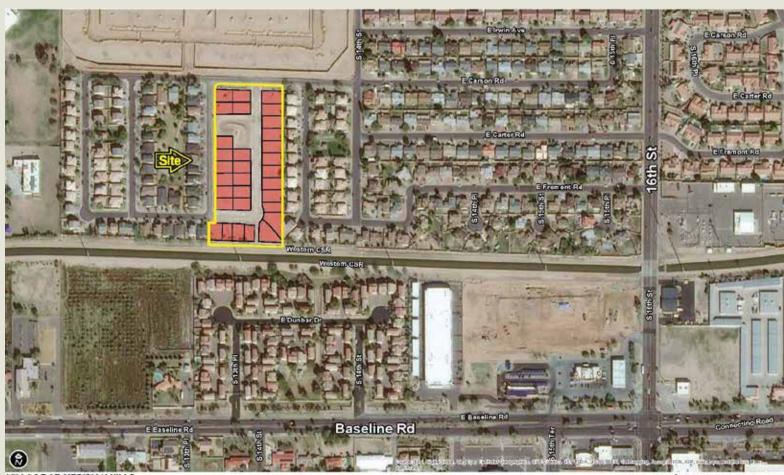

## WESTLAND PROPERTIES GROUP CLOSES ANOTHER DEVELOPED LOT TRANSACTION

September 14, 2021 – Richmond American Homes of Arizona purchased 31 Developed Lots | 55' x 80' within the **Village at Meridian Hills** subdivision located North and West of the Northwest corner of 16<sup>th</sup> St & Baseline Rd, Phoenix, Arizona. The cash purchase price was \$3,875,000 | \$125,000/Developed Lot. Innovation Communities at Meridian Hills, LLC was the Seller. Grant D. Helgeson and Don McCaul of the Westland Properties Group represented both parties in this transaction.

VILLAGE AT MERIDIAN HILLS 31 DEVELOPED LOTS | 55' x 80' 16th ST & BASELINE RD AREA PHOENIX, ARIZONA

Grant D Helgeson, Broker - Direct: (480) 675-5149

Don McCaul, Broker - Direct: (480) 675-5144

WPG GROUP